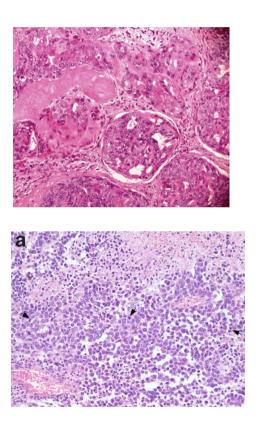

| 45       |
| Urothelial carcinoma <sup>2:00 - 12:45</sup>    | 45       |
| 2:45 - 13:30<br>3:30 - 14:15                    | 45<br>45 |
| :20 - 15:05                                     | 45       |
| 1 ::05 - 15.25<br>1 ::25 - 16:10                | 20<br>45 |
| 15:15 - 17:00                                   | 45       |
| 2.00 – 19.00<br>hursday, Sept                   | embe     |
| 08:15 - 09:00                                   | 45       |
| 09:00 - 09:45                                   | 45       |
| 09:50 - 10:10<br>10:10 - 10:40                  | 20<br>30 |
| 10:45 - 11:30                                   | 45       |
| 11:35 - 12:05                                   | 30       |
| 12:10 - 13:00<br>13:00 - 13:45                  | 50<br>45 |

13:50 - 14:20 **30** 



AE1/AE3 <

CK7 ttf1

CK20 cdx2

SATB2

NKX3.1

CK5/6 P63

CD10 <

WT1

GATA3

PAX8



#### Program

Wednesday, Septer

|                      | 09:30 - 10:00<br>10:00 - 10:15<br>10:15 - 11:00 | 15<br>45 |
|----------------------|-------------------------------------------------|----------|
| Renal cell carcinoma | 11:05 - 11:50                                   | 45       |
|                      | 12:00 - 12:45                                   | 45       |
|                      | 45 - 13:30<br>30 - 14:15                        | 45<br>45 |
|                      | 20 - 15:05                                      | 45       |
| 1 Control            | 05 - 15.25<br>25 - 16:10                        | 20<br>45 |
|                      | 15 - 17:00                                      | 45