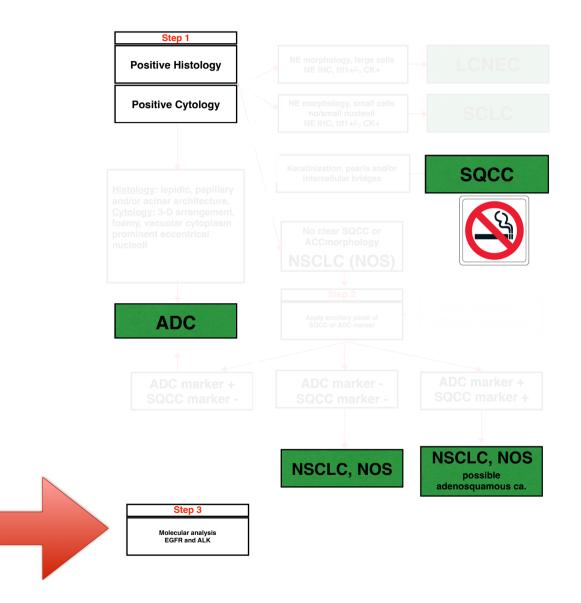

on over time



Wednesday, Septer 09:30 - 10:001990 10:00 - 10:15 Lung cancer 15 45 10:15 - 11:0011:05 - 11:50 45 12:00 - 12:4545 Non-small cell lung cancer Small-cell lung cancer 2000 12:45 - 13:30 45 45 13:30 - 14:15 14:20 - 15:05 45 Adenocarcinoma Large-cell carcinoma Squamous cell carcinoma 2008 20 15:05 - 15.2515:25 - 16:10 45 16:15 - 17:00 45 17.00 - 19.00 Today Established targets Mutation negative/unknown Thursday, Septembe EGFR ALK ROS1 08:15 - 09:00 45 09:00 - 09:4545 Adenocarcinoma Large cell carcinoma Squamous cell carcinoma 09:50 - 10:1020 30 10:10 - 10:40 Small-cell lung cancer Adenocarcinoma and treatable oncogenic alterations 10:45 - 11:30 45 Adapted from Reck M, et al. Lancet 2013;382:709-19 11:35 - 12:05 30

- 12:10 13:00 **50** 13:00 - 13:45 **45**
- 13:50 14:20 **30**





#### Wednesday, Septer





Wednesday, Septer



#### Driver mutations Lung Adenocarcinoma **MET 3%** > 1 Mutation 3% HER2 2% EGFR Other 4% \_ROS1 2% **BRAF 2%** ALK **RET 2%** 7% EGFR Sensitizing \_NTRK1 1% 17% PIK3CA 1% **MEK1 <1%** Unknown KRAS **Oncogenic Driver** 25% Detected 31%



Program

Wednesday, Septer

| 09:30 - 10:00 |        |
|---------------|--------|
| 10:00 - 10:15 | 15     |
| 10:15 - 11:00 | 45     |
|               |        |
| 11:05 - 11:50 | 45     |
| 12:00 - 12:45 | 45     |
|               |        |
| 12:45 - 13:30 | 45     |
| 13:30 - 14:15 | 45     |
| 14.20 15.05   | 45     |
| 14:20 - 15:05 | 45     |
| 15:05 - 15.25 | 20     |
| 15:25 - 16:10 | 45     |
| 15.25 - 10.10 | 75     |
| 16:15 - 17:00 | 45     |
| 10110 1,100   |        |
| 17.00 - 19.00 |