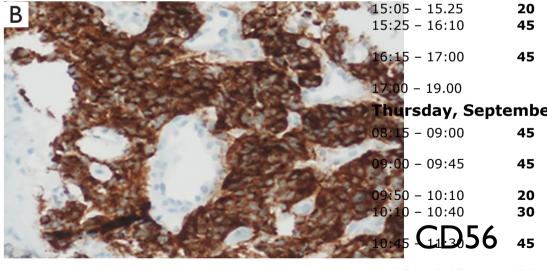

|                    | 11:35 - 12:05                                                                    |                          |



### Neuroendocrine markers



#### Case Report

Erroneous diagnosis of small cell lung cancer based on small biopsies with far-reaching consequences: case report of a typical carcinoid tumor Ioannis Kyritsis<sup>1</sup>, Bettina Krebs<sup>1</sup>, Sandra Kampe<sup>2</sup>, Dirk Theegarten<sup>3</sup>, Clemens Aigner<sup>1</sup>, Stefan Welter<sup>1</sup>

© Journal of Thoracic Disease. All rights reserved.





- 11:35 12:05 **30**
- 12:10 13:00 **50** 13:00 - 13:45 **45**
- 13:50 14:20 **30**



Wednesday, Septer

15 45

45

45

45 45

45

09:30 - 10:00

10:00 - 10:15

10:15 - 11:00

11:05 - 11:50

12:00 - 12:45

12:45 - 13:30

13:30 - 14:15

14:20 - 15:05

### Neuroendocrine markers

#### Case



| Case Report