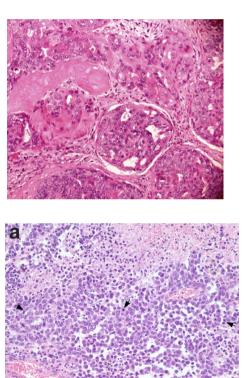

| 12:00 - 12:45 | 45   |
|       | 45 - 13:30    | 45   |
| 2     | 1980 - 14:15  | 45   |
| 1     |               |      |
| 2     | 20 - 15:05    | 45   |
|       |               |      |
| 30    | 15.25 – 15.25 | 20   |
|       | 25 - 16:10    | 45   |
|       | 16 15 - 17:00 | 45   |
| Test. | 00 - 19.00    |      |
| 21    | ursday, Sept  | embe |
|       | 08:15 - 09:00 | 45   |
|       |               |      |
|       | 09:00 - 09:45 | 45   |
|       | 09:50 - 10:10 | 20   |
|       | 10:10 - 10:40 | 30   |
|       | 10110 10110   |      |
|       | 10:45 - 11:30 | 45   |
|       |               |      |
|       | 11:35 - 12:05 | 30   |
|       |               |      |

| 12:10 - 13:00 | 50 |
|---------------|----|
| 40.00 40.45   |    |

- 13:00 13:45 **45**
- 13:50 14:20 **30**





#### Program

Wednesday, Septer

|       | 09:30 - 10:00<br>10:00 - 10:15<br>10:15 - 11:00 | 15<br>45 |
|-------|-------------------------------------------------|----------|
| Mamma | 11:05 - 11:50                                   | 45       |
|       | 12:00 - 12:45                                   | 45       |
|       | 12:45 - 13:30<br>13:30 - 14:15                  | 45<br>45 |
|       | 14:20 - 15:05                                   | 45       |
|       | 15:05 - 15.25<br>15:25 - 16:10                  | 20<br>45 |
|       | 16:15 - 17:00                                   | 45       |
|       | 17.00 - 19.00                                   |          |
|       | Thursday, Sept                                  | embe     |
|       | 08:15 - 09:00