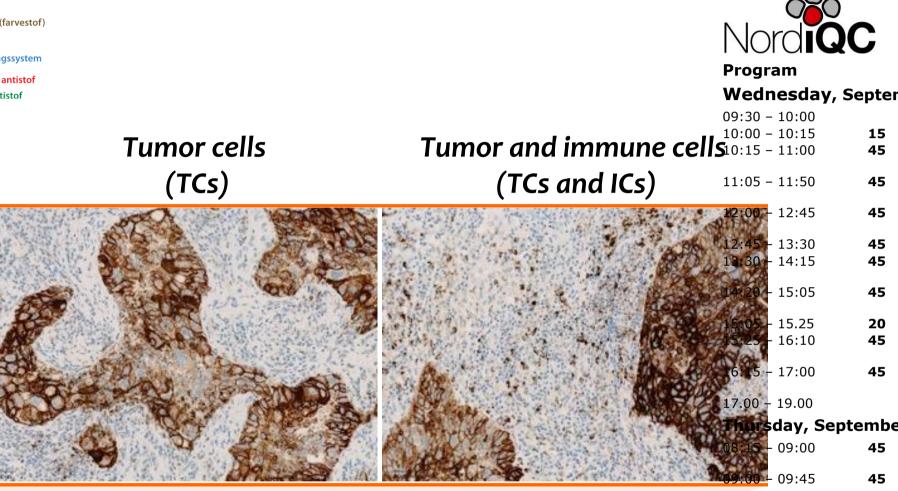

MEDICINE

NOVEMBER 10, 2016

VOL. 375 NO. 19

#### Pembrolizumab versus Chemotherapy for PD-L1–Positive Non–Small-Cell Lung Cancer

ESTABLISHED IN 1812

Martin Reck, M.D., Ph.D., Delvys Rodriguez-Abreu, M.D., Andrew G. Robinson, M.D., Rina Hui, M.B., B.S., Ph.D., Tibor Csőszi, M.D., Andrea Filöp, M.D., Maya Gottfried, M.D., Nir Peled, M.D., Ph.D., Ali Tafreshi, M.D., Sinead Cuffe, M.D., Mary O'Brien, M.D., Suman Rao, M.D., Katsuyuki Hotta, M.D., Ph.D., Melanie A. Leby, Ph.D., Gregory M. Lubiniecki, M.D., Yue Shentu, Ph.D., Reshma Rangwala, M.D., Ph.D., and Julie R. Brahmer, M.D., for the KEYNOTE 024 Investigators<sup>2</sup>

13:50 - 14:20 **30** 

45

13:00 - 13:45





Kromogen (farvestof)

Visualiseringssystem (enzymer) Sekundært antistof **Primært antistof** 

Antiger Cellens Celleke



#### Immunhistological staining for PDL1

10:45 - 11:30 45

20

30

45

09:50 - 10:10

10:10 - 10:40

- 11:35 12:05 30
- 12:10 13:00 50 13:00 - 13:45
- 13:50 14:20 30



Kromogen (farvestof)

Visualiseringssystem (enzymer) Sekundært antistof **Primært antistof** 

Antigen Cellens cytoplasma Cellekerne



# Biopsy NSCLC 100% TPS



Program

Wednesday, Septer

| 09:30 - 10:00              |     |
|----------------------------|-----|
| 10:00 - 10:15              | 15  |
| 10:15 - 11:00              | 45  |
|                            |     |
| 11:05 - 11:50              | 45  |
| 12.00 12.45                | 45  |
| 12:00 - 12:45              | 45  |
| 12:45 - 13:30              | 45  |
| 13:30 - 14:15              | 45  |
| 13.30 14.13                | 75  |
| 14:20 - 15:05              |