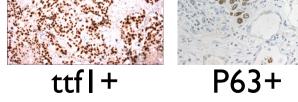

| Overall Cases Analyzed (N) | INSM1                   | SYN                  | CHRA                 | CD56                  | Any Conventional (SYN/CHRA/CD56) |
| Typical carcinoid<br>Atypical carcinoid | 112<br>39                  | 91 (81)<br>29 (74)      | 111 (99)<br>39 (100) | 111 (99)<br>39 (100) | 112 (100)<br>39 (100) | 112 (100)<br>39 (100)            |



Insulinoma-associated Protein 1 (INSM1) in Thoracic Tumors is Less Sensitive but More Specific Compared With Synaptophysin, Chromogranin A, and CD56

Katharina Kriegsmann, MD, MBA,\* Christiane Zgorzelski,† Daniel Kazdal, PhD,† Martin Cremer, MD,\* Thomas Muley, PhD,\$|| Hauke Winter, MD, PhD,\$|| Rémi Longuespée, PhD,† Jörg Kriegsmann, MD, PhD,¶ Arne Warth, MD, PhD,# and Mark Kriegsmann, MD†

























ttfl- P63-

| CK7<br>ttfl | <b>Program</b><br><b>Wednesstay</b> , <b>S</b><br>089390-110000<br>110000-110155<br>110155-111000<br>111055-111590                                                           | 455<br>455<br>455<br>455                                                                        |
|-------------|------------------------------------------------------------------------------------------------------------------------------------------------------------------------------|-------------------------------------------------------------------------------------------------|
| Napsin      | Adenocarcinoma<br>Approx. 80% $12200^{-1}22455$<br>$122455^{-1}2330$<br>$12330^{-1}14155$<br>$14220^{-1}55055$<br>$155055^{-1}5255$<br>$155255^{-1}5610$<br>$16155^{-1}7700$ | <b>泰泰 泰</b> 2