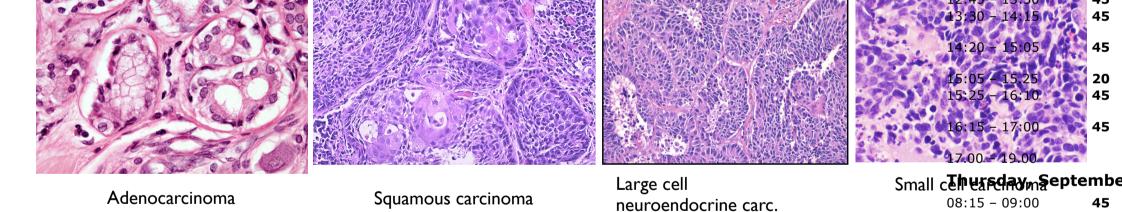

#### Wednesday, Septer

|           | Adenocarcinoma (45%)<br>Squamous carcinoma (18%)                                                                                                                      | 10:00 - 10:15<br>10:15 - 11:00                                                                                                                                                                                  | 15<br>45 |
|-----------|-----------------------------------------------------------------------------------------------------------------------------------------------------------------------|-----------------------------------------------------------------------------------------------------------------------------------------------------------------------------------------------------------------|----------|
|           | Large cell neuroendocrine carcinoma (19<br>Small cell carcinoma (12%)                                                                                                 | ,                                                                                                                                                                                                               | 45       |
|           |                                                                                                                                                                       | 12:00 - 12:45                                                                                                                                                                                                   | 45       |
|           |                                                                                                                                                                       | 12:45 - 13:30<br>13:30 - 14:15                                                                                                                                                                                  | 45<br>45 |
| sis (TNM) | Lung Cancer Stage Classification (8 <sup>th</sup> Editio<br>Stage 0 Stage IA                                                                                          | ײ 14:20 - 15:05<br>Stage IB                                                                                                                                                                                     | 45       |
|           | General Note:     All Stage 1-III tumors are M0       Ts, Nx should be used only if no       Tis N0                                                                   | 15:05 - 15.25                                                                                                                                                                                                   | 20<br>45 |
|           | information at all is available<br>about T or N stage (including no<br>clinical staging information).<br>Mx is not allowed, because<br>symptoms and physical examines | $\begin{array}{c} \begin{array}{c} \begin{array}{c} 1 \\ 1 \\ 1 \\ 1 \\ 1 \\ 1 \\ 1 \\ 1 \\ 0 \\ 0 \end{array} \end{array} \begin{array}{c} \begin{array}{c} 1 \\ 1 \\ 1 \\ 1 \\ 1 \\ 1 \\ 0 \\ 0 \\ 1 \\ 1 \\$ | 45       |
|           | information is always available.<br>Superficial<br>nuccoal tumor                                                                                                      | Thursday, Sej                                                                                                                                                                                                   | otembe   |
|           | Stage IIA Stage IIB                                                                                                                                                   | 08:15 - 09:00                                                                                                                                                                                                   | 45       |
|           | T2bN0                                                                                                                                                                 | 09:00 - 09:45                                                                                                                                                                                                   | 45       |
|           | T3 <sub>Iav</sub> N0 {<br>T3 <sub>-5.7</sub> N0                                                                                                                       | 09:50 - 10:10<br>10:10 - 10:40                                                                                                                                                                                  | 20<br>30 |
|           |                                                                                                                                                                       | 10:45 - 11:30                                                                                                                                                                                                   | 45       |
|           |                                                                                                                                                                       | 11:35 - 12:05                                                                                                                                                                                                   | 30       |
|           |                                                                                                                                                                       | 12:10 - 13:00<br>13:00 - 13:45                                                                                                                                                                                  | 50<br>45 |
|           |                                                                                                                                                                       | 13:50 - 14:20                                                                                                                                                                                                   | 30       |