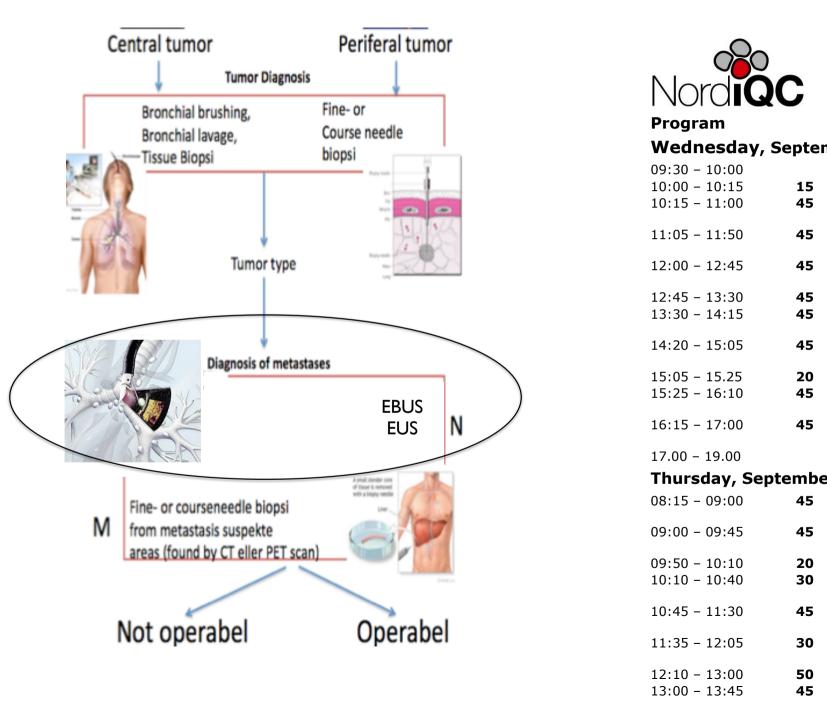

20 - 15:05                  | 45       |
|                                |          |
| 15:05 - 15.25                  | 20       |
| 15:25 - 16:10                  | 45       |
| 16:15 - 17:00                  | 45       |
| 17.00 - 19.00                  |          |
| Thursday, Sep                  | tembe    |
| 08:15 - 09:00                  | 45       |
| Cytology                       | 45       |
| Cytology                       | 73       |
| 00.50 - 10.10                  | 20       |

| -         | 0/    |    |
|-----------|-------|----|
| 09:50 - 1 | LO:10 | 20 |
| 10:10 - 1 | 10:40 | 30 |
| 10:45 - 1 | 11:30 | 45 |
| 11:35 - 1 | 12:05 | 30 |
|           |       |    |
| 12:10 - 1 |       | 50 |
| 13:00 - 1 | 13:45 | 45 |
| 12.50     | 14.20 | 20 |
| 13:50 - 1 | 14.20 | 30 |





|                             | No                                | rdiQ                       | )        |
|-----------------------------|-----------------------------------|----------------------------|----------|
|                             | Progr                             | am                         |          |
|                             |                                   | pesday, Se                 | epter    |
| ndobronchial Ultrasound Sca | 09:30<br><i>n10:08</i> 0<br>10:15 | 10:00<br>10:15<br>11:00 BN | 15<br>A5 |
| hagal Ultraspund Scanning   | 11:05                             | 11:50                      | 45       |
|                             | 12:00 -                           | 12:45                      | 45       |
| Cytology                    | 12:45 -<