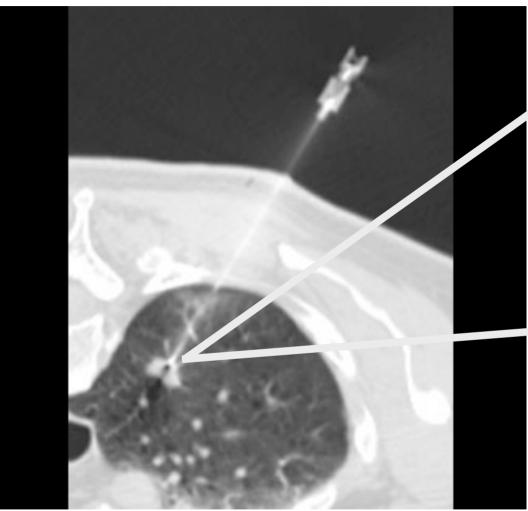

| 12:10 - 13:00<br>13:00 - 13:45 | 50<br>45         |



### CT guided needle biopsy



Coarse needle

### Fine needle





| ···· <b>J</b> ·····            |          |
|--------------------------------|----------|
| Wednesday,                     | Septer   |
| 09:30 - 10:00                  | 4 -      |
| 10:00 - 10:15<br>10:15 - 11:00 | 15<br>45 |
|                                |          |
| Histology                      | 45       |
| 12:00 - 12:45                  | 45       |
| 12:45 - 13:30                  | 45       |
| 13:30 - 14:15                  | 45       |
| 14:20 - 15:05                  | 45       |
|                                |          |
| 15:05 - 15.25                  | 20       |
| 15:25 - 16:10                  | 45       |
| 16:15 - 17:00                  | 45       |
| 17.00 - 19.00                  |          |
| Thursday, Sep