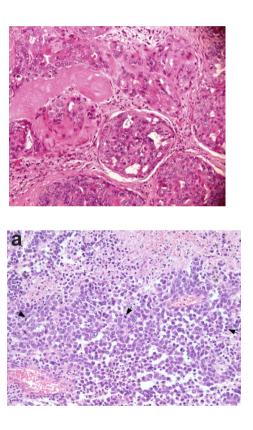

|          |
|                    | Shursday, Septe                                 | embe     |
|                    | :15 - 09:00                                     | 45       |
|                    | :00 - 09:45                                     | 45       |
|                    | 09:50 - 10:10                                   | 20       |
|                    | 10:10 - 10:40                                   | 30       |
|                    | 10:45 - 11:30                                   | 45       |
|                    | 11:35 - 12:05                                   | 30       |
|                    | 12:10 - 13:00                                   | 50       |
|                    | 13:00 - 13:45                                   | 45       |

13:50 - 14:20

30



| AE1/AE3 |
|---------|
| СК7     |
| ttf1    |
| СК20    |
| cdx2    |
| SATB2   |
| NKX3.1  |
| СК5/6   |
| P63     |
| CD10    |
| PAX8    |
| WT1     |
| GATA3   |

AE1/AE3

СК7

ttf1

CK20 cdx2

SATB2

NKX3.1

CK5/6

PAX8 <

WT1

GATA3

P63 CD10



#### Program

#### Wednesday, Septer

|                | 09:30 - 10:00<br>10:00 - 10:15<br>10:15 - 11:00 | 15<br>45 |
|----------------|-------------------------------------------------|----------|
| Ovarian cancer | 11:05 - 11:50                                   | 45       |
|                | 12:00 - 12:45                                   | 45       |
| Constant -     | :45 - 13:30<br>:30 - 14:15                      | 45<br>45 |
|                | :20 - 15:05                                     | 45       |
|                | :05 - 1