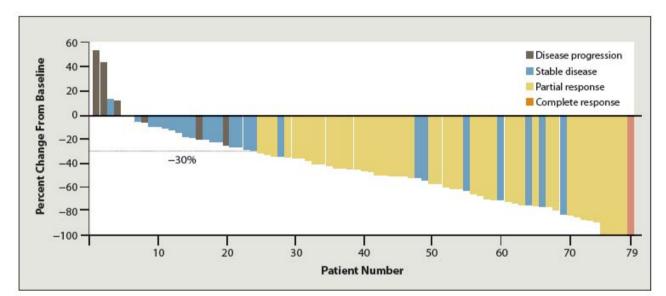

|                                         |                                                 |          |

PCR bassed test

- 12:10 13:005013:00 13:4545
- 13:50 14:20 **30**



















F.







#### Wednesday, Septer



#### Thursday, Septembe

| 45       |
|----------|
| 20<br>30 |
| 45       |
| 30       |
| 50<br>45 |
|          |

13:50 - 14:20 **30** 

#### Detection of fusion protein



Detection of chromosomal changes







Detection of fusion protein







Wednesday, Septer 09:30 - 10:00 10:00 - 10:15 15 45 10:15 - 11:00 11:05 - 11:50 45 12:00 - 12:45 45 12:45 - 13:30 45 45 - 14:15 .14:2 - 15:05 45 - 15.25 20 - 16:10 45 - 17:00 45 - 19.00

SPEC ALK Dual Colar Break Apart Probe hybridized to normal interphase cells of **Theorinsday, Septembe** by two orange/green fusion signals per hocies.





Wednesday, Septer



Detection of fusion protein



Virchows Arch (2012) 461:245-257 DOI 10.1007/s00428-012-1281-4 REVIEW AND PERSPECTIVES

EML4-ALK testing in non-small cel