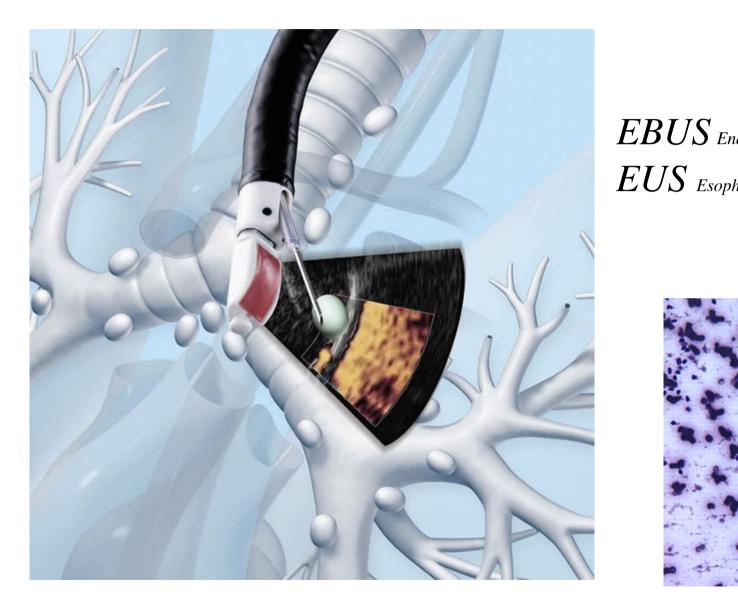

- 15:05                  | 45       |
|                                |          |
| 15:05 - 15.25                  | 20       |
| 15:25 - 16:10                  | 45       |
| 16:15 - 17:00                  | 45       |
| 17.00 - 19.00                  |          |
| Thursday, Sep                  | tembe    |
| 08:15 - 09:00                  | 45       |
| Cytology                       | 45       |
| Cytology                       | 73       |
| 00.50 - 10.10                  | 20       |

| -         | 0/    |    |
|-----------|-------|----|
| 09:50 - 1 | LO:10 | 20 |
| 10:10 - 1 | 10:40 | 30 |
| 10:45 - 1 | 11:30 | 45 |
| 11:35 - 1 | 12:05 | 30 |
|           |       |    |
| 12:10 - 1 |       | 50 |
| 13:00 - 1 | 13:45 | 45 |
| 12.50     | 14.20 | 20 |
| 13:50 - 1 | 14.20 | 30 |





|                             | No                                | rdiQ                       | )        |
|-----------------------------|-----------------------------------|----------------------------|----------|
|                             | Progr                             | am                         |          |
|                             |                                   | pesday, Se                 | epter    |
| ndobronchial Ultrasound Sca | 09:30<br><i>n10:08</i> 0<br>10:15 | 10:00<br>10:15<br>11:00 BN | 15<br>A5 |
| hagal Ultraspund Scanning   | 11:05                             | 11:50                      | 45       |
|                             | 12:00 -                           | 12:45                      | 45       |
| Cytology                    | 12:45 -<br