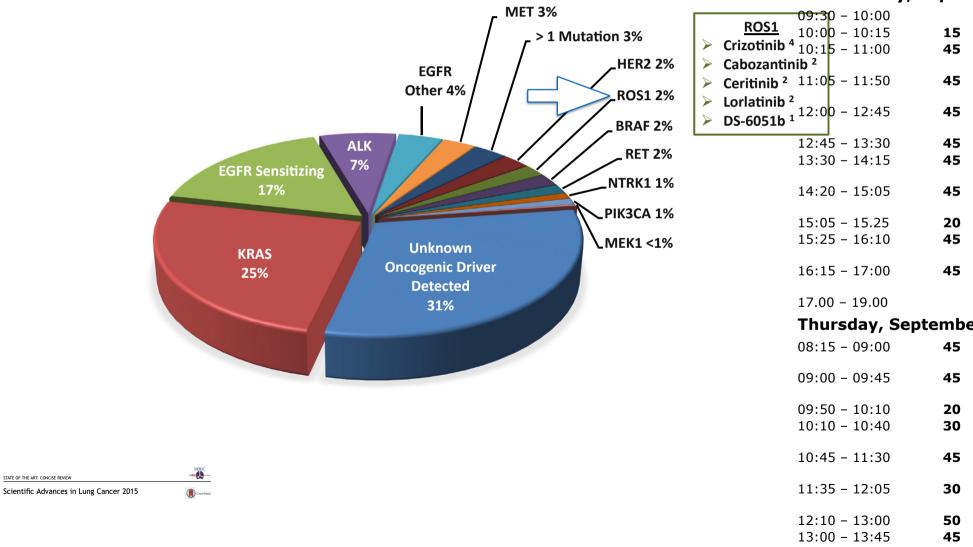

| 45       |

cobas z 480

2



16:15 - 17:00 **45** 

17.00 – 19.00

#### Thursday, Septembe

| 45       | 08:15 - 09:00                  |
|----------|--------------------------------|
| 45       | 09:00 - 09:45                  |
| 20<br>30 | 09:50 - 10:10<br>10:10 - 10:40 |
| 45       | 10:45 - 11:30                  |
| 30       | 11:35 - 12:05                  |
| 50<br>45 | 12:10 - 13:00<br>13:00 - 13:45 |











Detection of fusion RNA

EMI 4

EML4

Coiled-coil domain

TFG

ALK

Tyrosine kinase domain

EML4

EML4

EML4

EML4

EML4

EML4

EML4-ALK E13:A20

E6;A20

E20;A20

E14;A20

E18;A20

E15;A20

E2;A20

E17:A20

TFG-ALK

KIF5B-ALK

ddNTPs ddTTP -ddTTP -ddATP -ddATP -Primer elongation and chain termination







13:50 - 14:20

30



#### Wednesday, Septer





12:10 - 13:00

13:00 - 13:45

13:50 - 14:20

50

45

30

#### Program ROS fusion partners Wednesday, Septer Transmembrane domain Intra cullaul ar domian **ROS** fusion 09:30 - 10:00Tyrosine kinase domain 10:00 - 10:15 15 45 10:15 - 11:00 11:05 - 11:50 45 SHP2 SHP1 IRS1 12:00 - 12:45 45 P13K 12:45 - 13:30 45 45 13:30 - 14:15 VAV3 PDK1 PLCY STATS 45 cytoskeleton 14:20 - 15:05 & cell-cell 20 15:05 - 15.25 AKT interaction cdc42 15:25 - 16:10 45 RHO **Protein:** Transformation **B1** Integrin 16:15 - 17:00 45 Proliferation **Differentiation** Tensin & Survival mTOR Apoptosis 17.00 - 19.00 a-catenin Metastasis **B-** catenin Thursday, Septembe & Migration δ-catenin 08:15 - 09:00 45 N-catenin 09:00 - 09:45 45 Translation Capacity 09:50 - 10:10 20 increased 30 10:10 - 10:40 Transformation 10:4