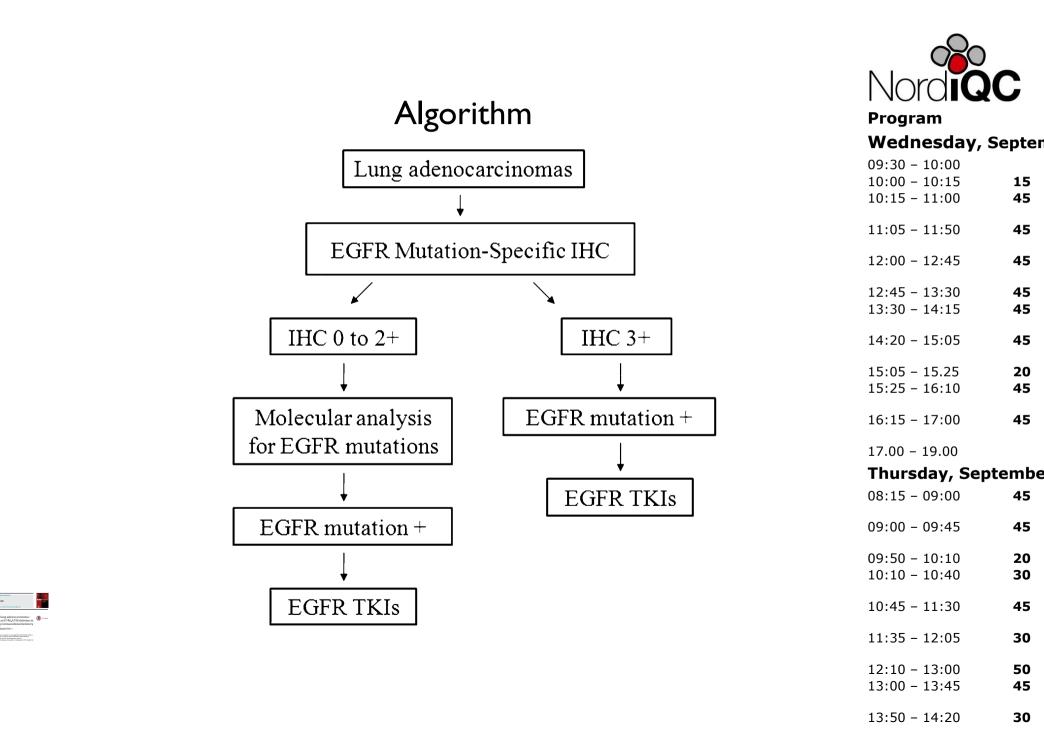

| , ,                               |                       |              |                    |                    | 10:45 - 11:30               | 45      |
|                                                                                                                 |                                   |                       |              |                    |                    | 11:35 - 12:05               | 30      |
|                                                                                                                 |                                   |                       |              |                    |                    |                             |         |

incena:

Lung Cancer

- 12:10 13:00 50 13:00 - 13:45 45
- 13:50 14:20 30





- 13:00 13:45 **45**
- 13:50 14:20 **30**



## Wednesday, Septer

| <u> </u>  |                                                                            |                                                                                                           |                            |
|-----------|----------------------------------------------------------------------------|-----------------------------------------------------------------------------------------------------------|----------------------------|
| cing      |                                                                            | 09:30 - 10:00                                                                                             |                            |
| 0         |