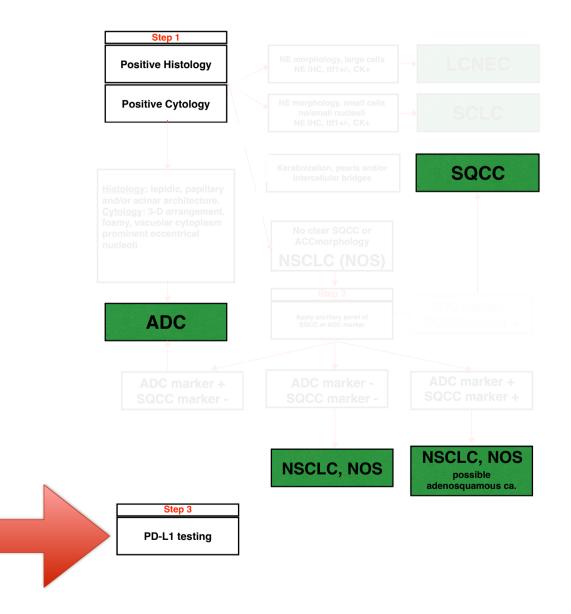

9 1 09:50 - 10:10 20 30 10:10 - 10:40 10:45 - 11:30 45 11:35 - 12:05 30 12:10 - 13:00 50



#### The NEW ENGLAND JOURNAL of MEDICINE

NOVEMBER 10, 2016

VOL. 375 NO. 19

#### Pembrolizumab versus Chemotherapy for PD-L1–Positive Non–Small-Cell Lung Cancer

ESTABLISHED IN 1812

Martin Reck, M.D., Ph.D., Delvys Rodriguez-Abreu, M.D., Andrew G. Robinson, M.D., Rina Hui, M.B., B.S., Ph.D., Tibor Csőszi, M.D., Andrea Filöp, M.D., Maya Gottfried, M.D., Nir Peled, M.D., Ph.D., Ali Tafreshi, M.D., Sinead Cuffe, M.D., Mary O'Brien, M.D., Suman Rao, M.D., Katsuyuki Hotta, M.D., Ph.D., Melanie A. Leby, Ph.D., Gregory M. Lubiniecki, M.D., Yue Shentu, Ph.D., Reshma Rangwala, M.D., Ph.D., and Julie R. Brahmer, M.D., for the KEYNOTE 024 Investigators<sup>2</sup>

13:50 - 14:20 **30** 

45

13:00 - 13:45





Kromogen (farvestof)

Visualiseringssystem (enzymer) Sekundært antistof **Primært antistof** 

Antiger Cellens Celleke



#### Immunhistological staining for PDL1

10:45 - 11:30 45

20

30

45

09:50 - 10:10

10:10 - 10:40

- 11:35 12:05 30
- 12:10 13:00 50 13:00 - 13:45
- 13:50 14:20 30



Kromogen (farvestof)

Visualiseringssystem (enzymer) Sekundært antistof **Primært antistof** 

Antigen Cellens cytoplasma Cellekerne



# Biopsy NSCLC 100% TPS



Program

Wednesday, Septer

| 09:30 - 10:00              |     |
|----------------------------|-----|
| 10:00 - 10:15              | 15  |
| 10:15 - 11:00              | 45  |
|                            |     |
| 11:05 - 11:50              | 45  |
| 12.00 12.45                | 45  |
| 12:00 - 12:45              | 45  |
| 12:45 - 13:30