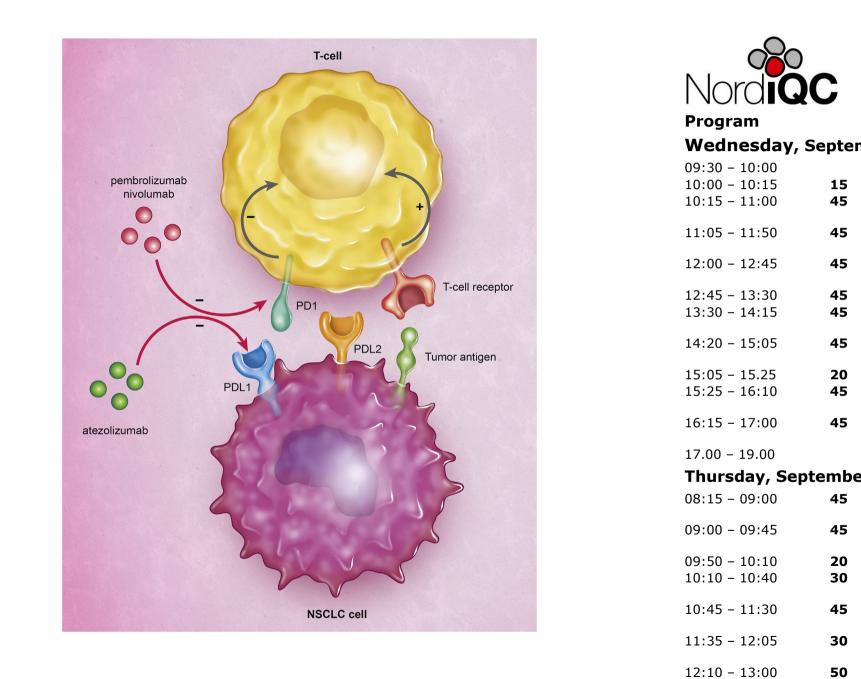

|                      |
| 09:50 - 10:10                                                    | 20                   |
| 09:50 - 09:45<br>09:50 - 10:10<br>10:10 - 10:40                  |                      |
| 09:50 - 10:10<br>10:10 - 10:40                                   | 20<br>30             |
| 09:50 - 10:10                                                    | 20<br>30             |
| 09:50 - 10:10<br>10:10 - 10:40<br>10:45 - 11:30                  | 20<br>30<br>45       |
| 09:50 - 10:10<br>10:10 - 10:40<br>10:45 - 11:30<br>11:35 - 12:05 | 20<br>30<br>45<br>30 |
| 09:50 - 10:10<br>10:10 - 10:40<br>10:45 - 11:30<br>11:35 - 12:05 | 20<br>30<br>45<br>30 |
| 09:50 - 10:10<br>10:10 - 10:40<br>10:45 - 11:30                  | 20<br>30<br>45<br>30 |



- 13:00 13:45 **45**
- 13:50 14:20 **30**





#### Program Wednesday, Septer 100-Hazard ratio for disease progression or death, 09:30 - 10:000.50 (95% CI, 0.37-0.68) 90-10:00 - 10:15 15 P<0.001 45 10:15 - 11:00 80-Progression-free Survival (%) 11:05 - 11:50 45 70-12:00 - 12:45 45 60-12:45 - 13:30 45 50-45 13:30 - 14:15 40-Pembrolizumab 14:20 - 15:05 45 30-15:05 - 15.25 20 15:25 - 16:10 45 20-16:15 - 17:00 Chemotherapy 45 10-17.00 - 19.00 0-0 3 6 9 12 15 <sup>18</sup>Thursday, Septembe 08:15 - 09:00 45 Month No. at Risk <sub>1</sub> 09:00 - 09:45 45 Pembrolizumab 154 104 89 22 44 3 70 Chemotherapy 18 9 0 151 99 1 09:50 - 10:10 20 30 10:10 - 10:40 10:45 - 11:30 45 11:35 - 12:05 30 12:10 - 13:00 50



#### The NEW ENGLAND JOURNAL of MEDICINE

NOVEMBER 10, 2016

VOL. 375 NO. 19

#### Pembro