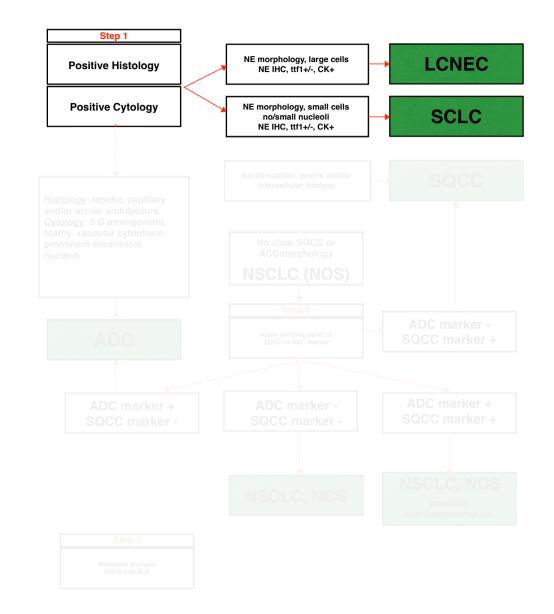

:00<br>13:00 - 13:45       | 50<br>45 |

13:50 – 14:20 **30** 



### Neuroendocrine tumor



- 12:10 13:00 **50** 13:00 - 13:45 **45**
- 13:50 14:20 **30**



#### Algorithm modified from

#### Diagnosis of Lung Cancer in Small Biopsies and Cytology

Implications of the 2011 International Association for the Study of Lung Cancer/ American Thoracic Society/European Respiratory Society Classification

William D. Travis, MD; Elisabeth Brambilla, MD; Masayuki Noguchi, MD; Andrew G. Nicholson, DM; Kim Ceisinger, MD; Yasushi Yatabe, MD; Yuichi Ishikawa, MD; Ignacio Vistuba, MD; Douglas B. Hieder, MD; Wilbur Franklin, MD; Adi Gazdar, MD; Philip S. Hasleton, MD; Douglas W. Henderson, MD; Keith M. Kerr, MD; Iver Petersen, MD; Victor Roggli, MD; Enk Thunnissen, MD; Ming Isao, MD

























# Neuroendocrine markers

#### Chromogranin A

Synaptofycin





MUNOHISTOCHEMISTRY

IASLC ATLAS OF

Insulinoma-Associated Protein I

CD56

# Neuroendocrine markers



#### Program

#### Wednesday, Septer

09:30 - 10:00 10:00 - 10:15 10:15 - 11:00 **45** 

### Sensitivity

|                                                             |                                                                                                                   |