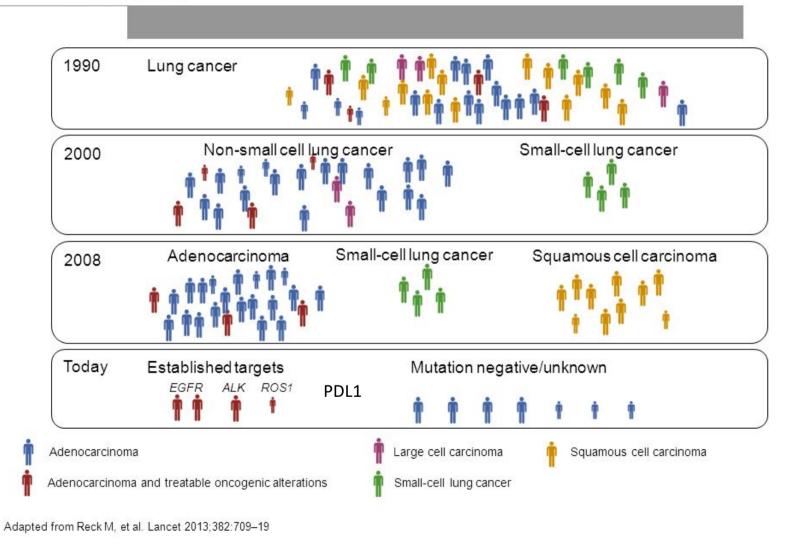

| 45       |
|   | 15:05 - 15.25<br>15:25 - 16:10                  | 20<br>45 |
|   | 16:15 - 17:00                                   | 45       |
|   | 17.00 - 19.00                                   |          |
|   | Thursday, Sep                                   |          |
|   | 08:15 – 09:00                                   | 45       |
|   | <b>Cytology</b> - 09:45                         | 45       |
|   | 09:50 - 10:10<br>10:10 - 10:40                  | 20<br>30 |
|   | 10:45 - 11:30                                   | 45       |
|   | 11:35 - 12:05                                   | 30       |
|   | 12:10 - 13:00<br>13:00 - 13:45                  | 50<br>45 |

# Patoanatomical specimen



# Patient selection in lung cancer: Evolution over time





Program Wednesday, Septer

|   | 09:30 - 10:00                                                                                              |                            |
|---|------------------------------------------------------------------------------------------------------------|----------------------------|
| _ | 10:00 - 10:15                                                                                              | 15                         |
| ר | iagnosis                                                                                                   | 45                         |
|   |                                                                                                            |                            |
|   | 11:05 - 11:50