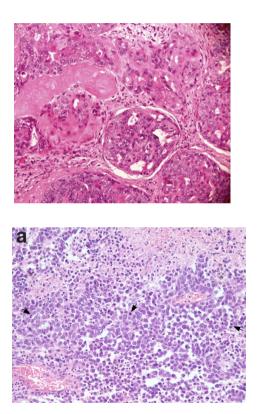

| 12:10 - 13:00   | 50  |



45

13:00 - 13:45

| AE1/AE3 | Thyro       |
|---------|-------------|
| СК7     | i nyi O     |
| ttf1    |             |
| СК20    |             |
| cdx2    | 1.50 M 1.50 |
| SATB2   | - A         |
| NKX3.1  |             |
| СК5/6   | Q .         |
| P63     | 1 1925      |
| CD10    | 110-1       |
| PAX8    |             |
| WT1     | 1 16kHz     |
| GATA3   | AY<br>5×16  |
|         |             |





Program

|                  |