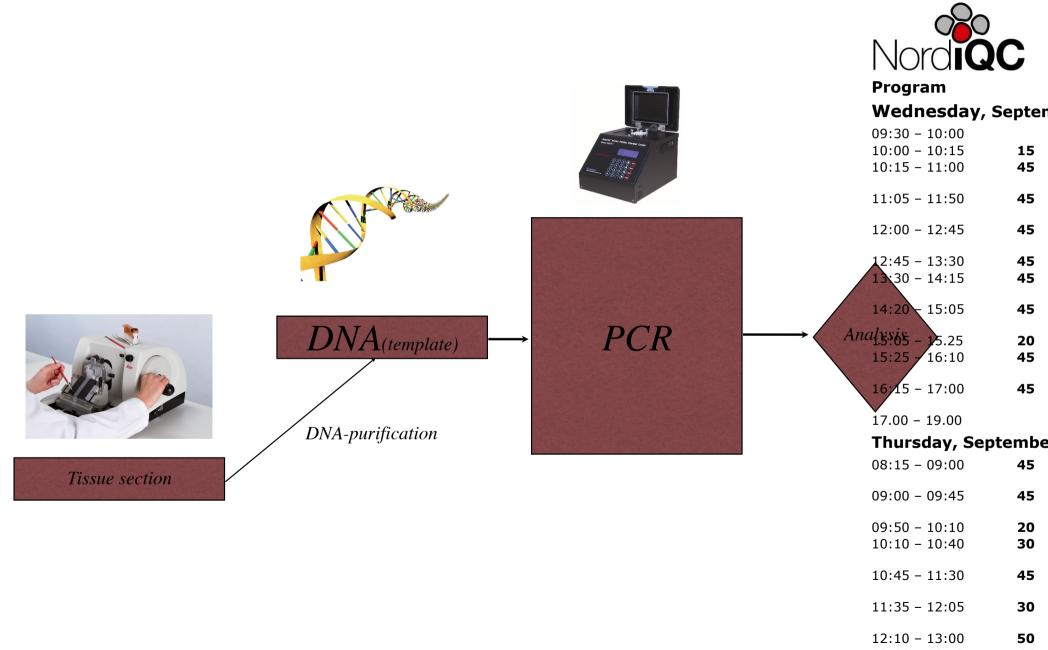

| , ,                               |                       |              |                    |                    | 10:45 - 11:30               | 45      |
|                                                                                                                 |                                   |                       |              |                    |                    | 11:35 - 12:05               | 30      |
|                                                                                                                 |                                   |                       |              |                    |                    |                             |         |

incena:

Lung Cancer

- 12:10 13:00 50 13:00 - 13:45 45
- 13:50 14:20 30





- 13:00 13:45 **45**
- 13:50 14:20 **30**



## Wednesday, Septer

| <u> </u>  |                                                                            |                                                                                                           |                            |
|-----------|----------------------------------------------------------------------------|-----------------------------------------------------------------------------------------------------------|----------------------------|
| cing      |                                                                            | 09:30 - 10:00                                                                                             |                            |
| 0         |