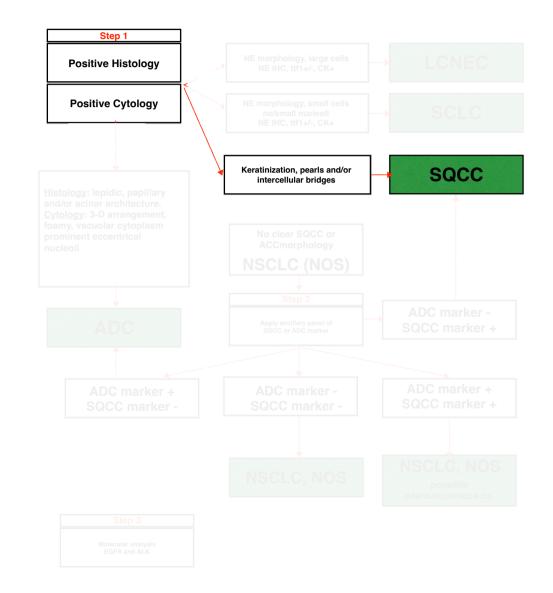

0 - 13:00<br>13:00 - 13:45       | 50<br>45 |

13:50 – 14:20 **30** 



### Neuroendocrine tumor



- 12:10 13:00 **50** 13:00 - 13:45 **45**
- 13:50 14:20 **30**



#### Algorithm modified from

#### Diagnosis of Lung Cancer in Small Biopsies and Cytology

Implications of the 2011 International Association for the Study of Lung Cancer/ American Thoracic Society/European Respiratory Society Classification

William D. Travis, MD; Elisabeth Brambilla, MD; Masayuki Noguchi, MD; Andrew G. Nicholson, DM; Kim Ceisinger, MD; Yasushi Yatabe, MD; Yuichi Ishikawa, MD; Ignacio Vistuba, MD; Douglas B. Hieder, MD; Wilbur Franklin, MD; Adi Gazdar, MD; Philip S. Hasleton, MD; Douglas W. Henderson, MD; Keith M. Kerr, MD; Iver Petersen, MD; Victor Roggli, MD; Enk Thunnissen, MD; Ming Isao, MD

























# Neuroendocrine markers

#### Chromogranin A

Synaptofycin





MUNOHISTOCHEMISTRY

IASLC ATLAS OF

Insulinoma-Associated Protein I

CD56

# Neuroendocrine markers



#### Program

#### Wednesday, Septer

09:30 - 10:00 10:00 - 10:15 10:15 - 11:00 **45** 

### Sensitivity

|                                                             |                                                                                                                   |