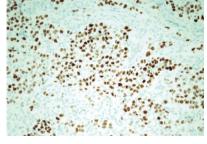

| Overall Cases Analyzed (N) | INSM1                   | SYN                  | CHRA                 | CD56                  | Any Conventional (SYN/CHRA/CD56) |
| Typical carcinoid<br>Atypical carcinoid | 112<br>39                  | 91 (81)<br>29 (74)      | 111 (99)<br>39 (100) | 111 (99)<br>39 (100) | 112 (100)<br>39 (100) | 112 (100)<br>39 (100)            |



Insulinoma-associated Protein 1 (INSM1) in Thoracic Tumors is Less Sensitive but More Specific Compared With Synaptophysin, Chromogranin A, and CD56

Katharina Kriegsmann, MD, MBA,\* Christiane Zgorzelski,† Daniel Kazdal, PhD,† Martin Cremer, MD,\* Thomas Muley, PhD,\$|| Hauke Winter, MD, PhD,\$|| Rémi Longuespée, PhD,† Jörg Kriegsmann, MD, PhD,¶ Arne Warth, MD, PhD,# and Mark Kriegsmann, MD†

























ttfl- P63-

| CK7<br>ttfl | <b>Program</b><br><b>Wednesstay</b> , <b>S</b><br>089390-110000<br>110000-110155<br>110155-111000<br>111055-111590                                                           | 455<br>455<br>455<br>455                                                                        |
|-------------|------------------------------------------------------------------------------------------------------------------------------------------------------------------------------|-------------------------------------------------------------------------------------------------|
| Napsin      | Adenocarcinoma<br>Approx. 80% $12200^{-1}22455$<br>$122455^{-1}2330$<br>$12330^{-1}14155$<br>$14220^{-1}55055$<br>$155055^{-1}5255$<br>$155255^{-1}5610$<br>$16155^{-1}7700$ | <b>泰泰