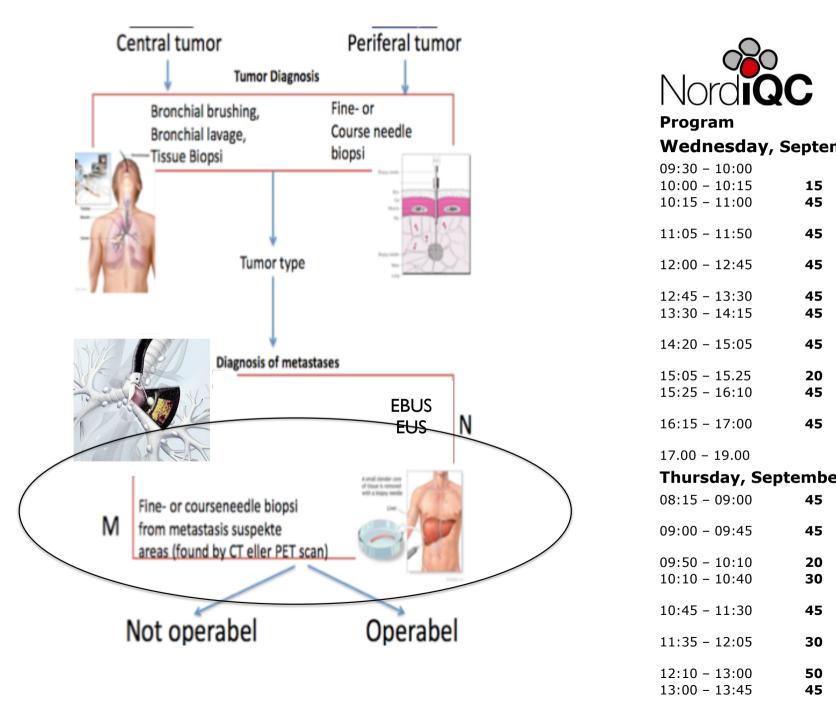

| 17:00                      | 45       |
|                             | 17.00 -                           | 19.00<br>day, Septe        | mbe      |
|                             | and the second                    | 09:00                      | 45       |
|                             | 09:00 -                           | 09:45                      | 45       |
| The second second           | 09:50<br>10:10 -                  | 10:10<br>10:40             | 20<br>30 |
|                             | 10:45 -                           | 11:30                      | 45       |
|                             | 11:35 -                           | 12:05                      | 30       |
|                             | 12:10 -<br>13:00 -                |                            | 50<br>45 |







Coarse needle

Fine needle

| e | Nordi                                           |          |
|---|-------------------------------------------------|----------|
|   | Program                                         |          |
|   | Wednesday,                                      | Septer   |
|   | 09:30 - 10:00<br>10:00 - 10:15<br>10:15 - 11:00 | 15<br>45 |
|   | Histology 11:50                                 | 45       |
|   | 12:00 - 12:45                                   | 45       |
|   | 12:45 - 13:30<br>13:30 - 14:15                  | 45<br>45 |
|   | 14:20 - 15:05                                   | 45       |
|   | 15:05 - 15.25<br>15:25 - 16:10                  | 20<br>45 |
|   | 16:15 - 17:00                                   | 45       |
|   | 17.00 - 19.00