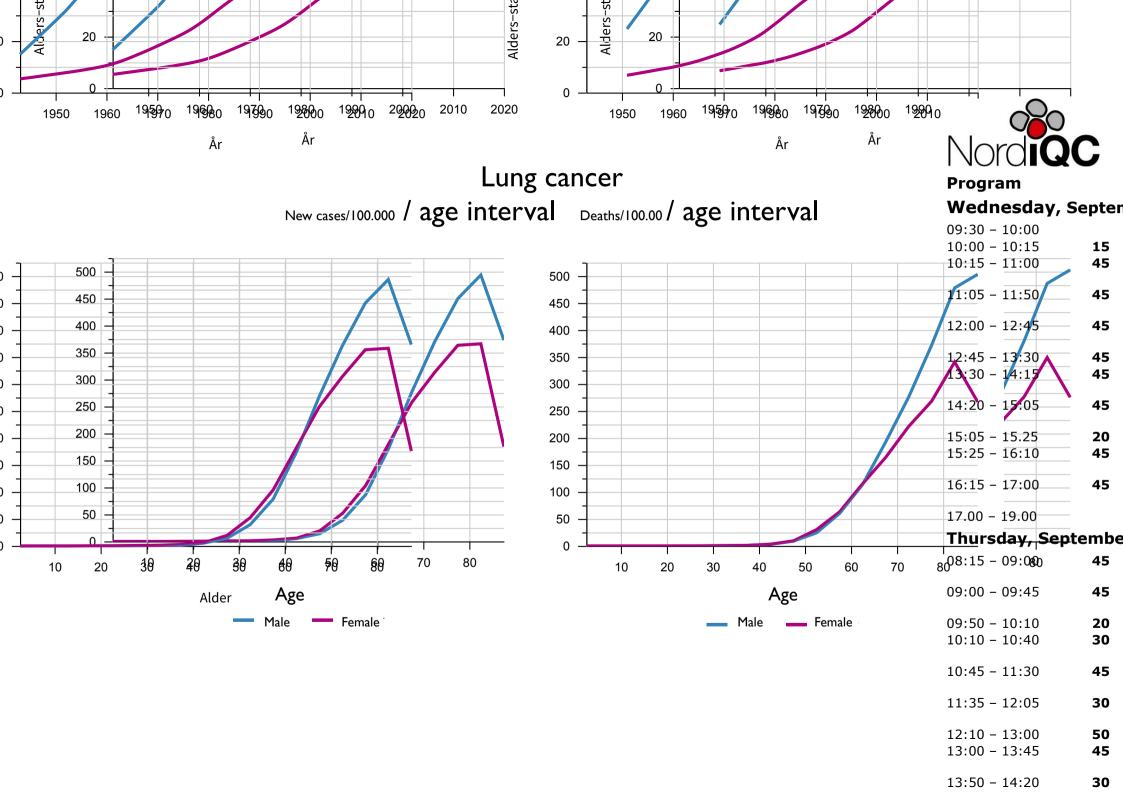

#### Wednesday, Septer

|           | Adenocarcinoma (45%)<br>Squamous carcinoma (18%)                                                                                                                      | 10:00 - 10:15<br>10:15 - 11:00                                                                                                                                                                                  | 15<br>45 |
|-----------|-----------------------------------------------------------------------------------------------------------------------------------------------------------------------|-----------------------------------------------------------------------------------------------------------------------------------------------------------------------------------------------------------------|----------|
|           | Large cell neuroendocrine carcinoma (19<br>Small cell carcinoma (12%)                                                                                                 | ,                                                                                                                                                                                                               | 45       |
|           |                                                                                                                                                                       | 12:00 - 12:45                                                                                                                                                                                                   | 45       |
|           |                                                                                                                                                                       | 12:45 - 13:30<br>13:30 - 14:15                                                                                                                                                                                  | 45<br>45 |
| sis (TNM) | Lung Cancer Stage Classification (8 <sup>th</sup> Editio<br>Stage 0 Stage IA                                                                                          | ײ 14:20 - 15:05<br>Stage IB                                                                                                                                                                                     | 45       |
|           | General Note:     All Stage 1-III tumors are M0       Ts, Nx should be used only if no       Tis N0                                                                   | 15:05 - 15.25                                                                                                                                                                                                   | 20<br>45 |
|           | information at all is available<br>about T or N stage (including no<br>clinical staging information).<br>Mx is not allowed, because<br>symptoms and physical examines | $\begin{array}{c} \begin{array}{c} \begin{array}{c} 1 \\ 1 \\ 1 \\ 1 \\ 1 \\ 1 \\ 1 \\ 1 \\ 0 \\ 0 \end{array} \end{array} \begin{array}{c} \begin{array}{c} 1 \\ 1 \\ 1 \\ 1 \\ 1 \\ 1 \\ 0 \\ 0 \\ 1 \\ 1 \\$ | 45       |
|           | information is always available.<br>Superficial<br>nuccoal tumor                                                                                                      | Thursday, Sej                                                                                                                                                                                                   | otembe   |
|           | Stage IIA Stage IIB                                                                                                                                                   | 08:15 - 09:00                                                                                                                                                                                                   | 45       |
|           | T2bN0                                                                                                                                                                 | 09:00 - 09:45                                                                                                                                                                                                   | 45       |
|           | T3 <sub>Iav</sub> N0 {<br>T3 <sub>-5.7</sub> N0                                                                                                                       | 09:50 - 10:10<br>10:10 - 10:40                                                                                                                                                                                  | 20<br>30 |
|           |                                                                                                                                                                       | 10:45 - 11:30                                                                                                                                                                                                   | 45       |
|           |                                                                                                                                                                       | 11:35 - 12:05                                                                                                                                                                                                   | 30       |
|           |                                                                                                                                                                       | 12:10 - 13:00<br>13:00 - 13:45                                                                                                                                                                                  | 50<br>45 |
|           |                                                                                                                                                                       | 13:50 - 14:20                                                                                                                                                                                                   | 30       |