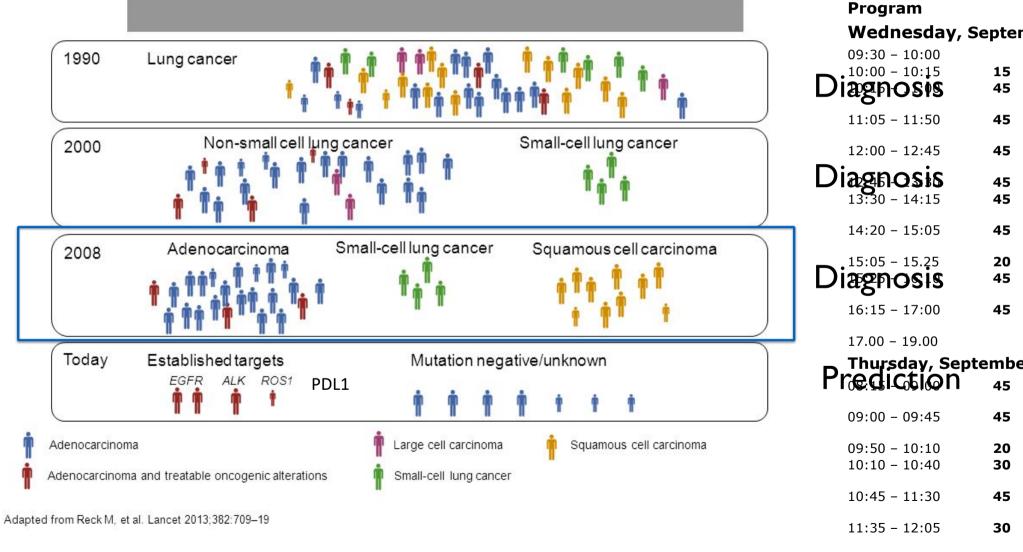

| 45<br>20                   |
| Ρ | Thursday, Sept<br>C.C.I.O.I<br>09:00 - 09:45<br>09:50 - 10:10                                              | 45<br>20                   |
| P | <b>Thursday, Sept</b><br><b>O: O: O: O: O: O: O: O:</b>                                                    | 45<br>20<br>30<br>45       |
| P | <b>Thursday, Sept</b><br><b>C. C. C</b>                                   | 45<br>20<br>30             |
| P | <b>Thursday, Sept</b><br>09:00 - 09:45<br>09:50 - 10:10<br>10:10 - 10:40<br>10:45 - 11:30<br>11:35 - 12:05 | 45<br>20<br>30<br>45<br>30 |
| P | <b>Thursday, Sept</b><br><b>O: O: O: O: O: O: O: O:</b>                                                    | 45<br>20<br>30<br>45       |

#### Patient selection in lung cancer: Evolution over time



15

45 11:05 - 11:5045 12:00 - 12:45 45 iagnosis 13:30 - 14:15 45 45 14:20 - 15:05 45 20 15:05 - 15.25 iagnosis 45 16:15 - 17:00 45 17.00 - 19.00Prediction 45 09:00 - 09:4545 09:50 - 10:1020 10:10 - 10:40 30 10:45 - 11:30 45

- 11:35 12:05 30
- 12:10 13:00 50 13:00 - 13:45 45
- 13:50 14:2030

### Morphology





Program

#### Wednesday, Septer

| ·P · · · · | n cuncouu ,, oc    |
|------------|--------------------|
|            | 09:30 - 10:00      |
| 15         | 10:00 - 10:15      |
| 45         | 10:15 - 11:00      |
| 45         | 11:05 - 11:50      |
| 45         | 12:00 - 12:45      |
|            | A STATE OF A STATE |
| 45         | 12:45 - 13:30      |
| 45         | 13:30 - 14:15      |
|            | TWO & CO CO        |
| 45         | 14:20 - 15:05      |
|            |