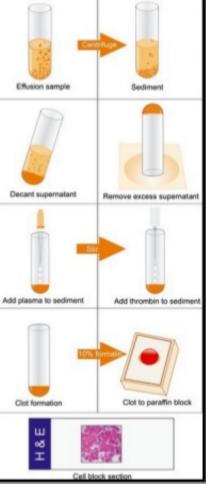

45       |
| Small cell card | linoma             |          |
| 17.00           | - 19.00            |          |
| Thur            | sday, Septe        | mbe      |
|                 | - 09:00            | 45       |
| 00.15           | - 09.00            | 45       |
| 09:00           | - 09:45            | 45       |
| 00.50           | - 10:10            | 20       |
|                 | - 10:40            | 30       |
| 10.10           | - 10.40            | 20       |
| 10.45           |                    |          |
| 10:45           | - 11:30            | 45       |
|                 | - 11:30<br>- 12:05 | 45<br>30 |



- 15.00 15.45 **45**
- 13:50 14:20 **30**



Adenocarcinoma

Squamous carcinoma

### Non Small Cell Lung Carcinoma (NSCLC)



Large cell neuroendocrine carc.





Cellblock

### Immuncytology



Kromogen (farvestof)

Visualiseringssystem (enzymer) Sekundært antistof

### **Primært antistof**

Antigen Cellens cytoplasma Cellekerne





ttfI-CK7





Program

#### Wednesday, Septer

| 09:30 - 10:00 |        |
|---------------|--------|
| 10:00 - 10:15 | 15     |
| 10:15 - 11:00 | 45     |
| 10.15 11.00   | 75     |
| 11:05 - 11:50 | 45     |
| 11.05 11.50   | -15    |
| 12:00 - 12:45 | 45     |
| 12100 12110   |        |
| 12:45 - 13:30 | 45     |
| 13:30 - 14:15 | 45     |
| 13.30 14.13   | 75     |
| 14:20 - 15:05 | 45     |
| 14.20 15.05   | 75     |
| 15:05 - 15.25 | 20     |
| 15:25 - 16:10 | 45     |
| 15.25 - 10.10 | 45     |
| 16:15 - 17:00 | 45     |
| 10.15 - 17.00 | 45     |
| 17.00 - 19.00 |        |
|               |        |
| Thursday