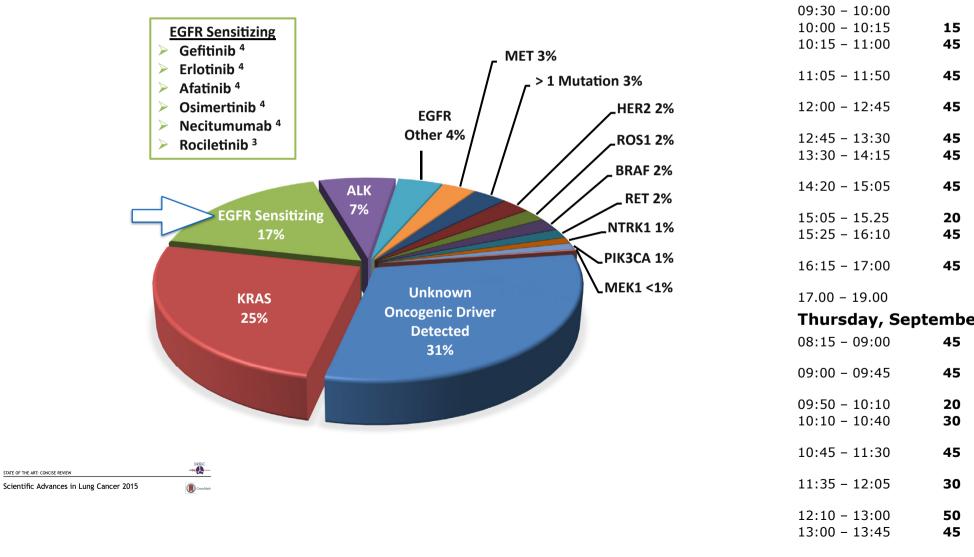

ert kan afgøres                                                                                                  | 10:45 - 11:30 <b>45</b>                                      |
| <ul> <li>PD-L1: alle ikke-småcellede karcinomer<br/>Version 2.0</li> </ul>                                                      | 11:35 - 12:05 <b>30</b>                                      |
| GODKENDT<br>Faglig godkendelse<br>12. oktober 2020 (Dalupa)<br>Administrativ godkendelse<br>9. november 2020 (Sekretariatet for | 12:10 - 13:005013:00 - 13:4545                               |
| Kliniske Retningslinjer på Kræftområdet)                                                                                        |                                                              |

REVISION



#### Wednesday, Septer





**IQC** 

09:30 - 10:00 10:00 - 10:15 15 45 10:15 - 11:00 11:05 - 11:50 45 12:00 - 12:45 45 45 12:45 - 13:30 45 13:30 - 14:15 14:20 - 15:05 45 15:05 - 15.25 20 15:25 - 16:10 45 16:15 - 17:00 45 17.00 - 19.00

#### Thursday, Septembe

| 45       | 08:15 - 09:00                  |
|----------|--------------------------------|
| 45       | 09:00 - 09:45                  |
| 20<br>30 | 09:50 - 10:10<br>10:10 - 10:40 |
| 45       | 10:45 - 11:30                  |
| 30       | 11:35 - 12:05                  |
| 50<br>45 | 12:10 - 13:00<br>13:00 - 13:45 |
| 30       | 13:50 - 14:20                  |







| -                                                                   |             |               |                  |              |                                       |    | Progra