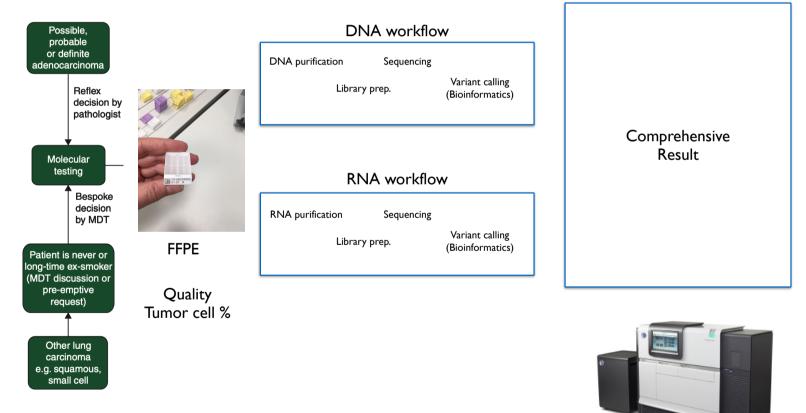

### Diagnostic sampling

#### Program

09:30 - 10:00 10:00 - 10:15

#### Wednesday, Septer

|           | Adenocarcinoma (45%)<br>Squamous carcinoma (18%)                                                                                                                      | 10:00 - 10:15<br>10:15 - 11:00                                                                                                                                                                                  | 15<br>45 |
|-----------|-----------------------------------------------------------------------------------------------------------------------------------------------------------------------|-----------------------------------------------------------------------------------------------------------------------------------------------------------------------------------------------------------------|----------|
|           | Large cell neuroendocrine carcinoma (19<br>Small cell carcinoma (12%)                                                                                                 | ,                                                                                                                                                                                                               | 45       |
|           |                                                                                                                                                                       | 12:00 - 12:45                                                                                                                                                                                                   | 45       |
|           |                                                                                                                                                                       | 12:45 - 13:30<br>13:30 - 14:15                                                                                                                                                                                  | 45<br>45 |
| sis (TNM) | Lung Cancer Stage Classification (8 <sup>th</sup> Editio<br>Stage 0 Stage IA                                                                                          | ײ 14:20 - 15:05<br>Stage IB                                                                                                                                                                                     | 45       |
|           | General Note:     All Stage 1-III tumors are M0       Ts, Nx should be used only if no       Tis N0                                                                   | 15:05 - 15.25                                                                                                                                                                                                   | 20<br>45 |
|           | information at all is available<br>about T or N stage (including no<br>clinical staging information).<br>Mx is not allowed, because<br>symptoms and physical examines | $\begin{array}{c} \begin{array}{c} \begin{array}{c} 1 \\ 1 \\ 1 \\ 1 \\ 1 \\ 1 \\ 1 \\ 1 \\ 0 \\ 0 \end{array} \end{array} \begin{array}{c} \begin{array}{c} 1 \\ 1 \\ 1 \\ 1 \\ 1 \\ 1 \\ 0 \\ 0 \\ 1 \\ 1 \\$ | 45       |
|           | information is always available.<br>Superficial<br>nuccoal tumor                                                                                                      | Thursday, Sej                                                                                                                                                                                                   | otembe   |
|           | Stage IIA Stage IIB                                                                                                                                                   | 08:15 - 09:00                                                                                                                                                                                                   | 45       |
|           | T2bN0                                                                                                                                                                 | 09:00 - 09:45                                                                                                                                                                                                   | 45       |
|           | T3 <sub>Iav</sub> N0 {<br>T3 <sub>-5.7</sub> N0                                                                                                                       | 09:50 - 10:10<br>10:10 - 10:40                                                                                                                                                                                  | 20<br>30 |
|           |                                                                                                                                                                       | 10:45 - 11:30                                                                                                                                                                                                   | 45       |
|           |                                                                                                                                                                       | 11:35 - 12:05                                                                                                                                                                                                   | 30       |
|           |                                                                                                                                                                       | 12:10 - 13:00<br>13:00 - 13:45                                                                                                                                                                                  | 50<br>45 |
|           |                                                                                                                                                                       | 13:50 - 14:20                                                                                                                                                                                                   | 30       |