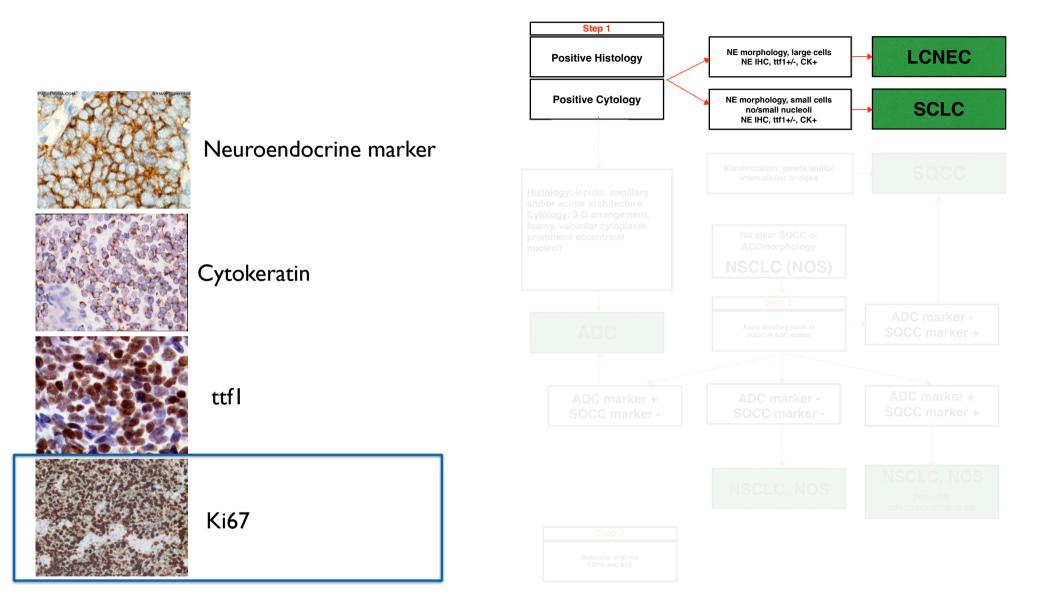

|                    | 11:35 - 12:05                                                                    |                          |



### Neuroendocrine markers



#### Case Report

Erroneous diagnosis of small cell lung cancer based on small biopsies with far-reaching consequences: case report of a typical carcinoid tumor Ioannis Kyritsis<sup>1</sup>, Bettina Krebs<sup>1</sup>, Sandra Kampe<sup>2</sup>, Dirk Theegarten<sup>3</sup>, Clemens Aigner<sup>1</sup>, Stefan Welter<sup>1</sup>

© Journal of Thoracic Disease. All rights reserved.





- 11:35 12:05 **30**
- 12:10 13:00 **50** 13:00 - 13:45 **45**
- 13:50 14:20 **30**



Wednesday, Septer

15 45

45

45

45 45

45

09:30 - 10:00

10:00 - 10:15

10:15 - 11:00

11:05 - 11:50

12:00 - 12:45

12:45 - 13:30

13:30 - 14:15

14:20 - 15:05

### Neuroendocrine markers

#### Case



| Case Report