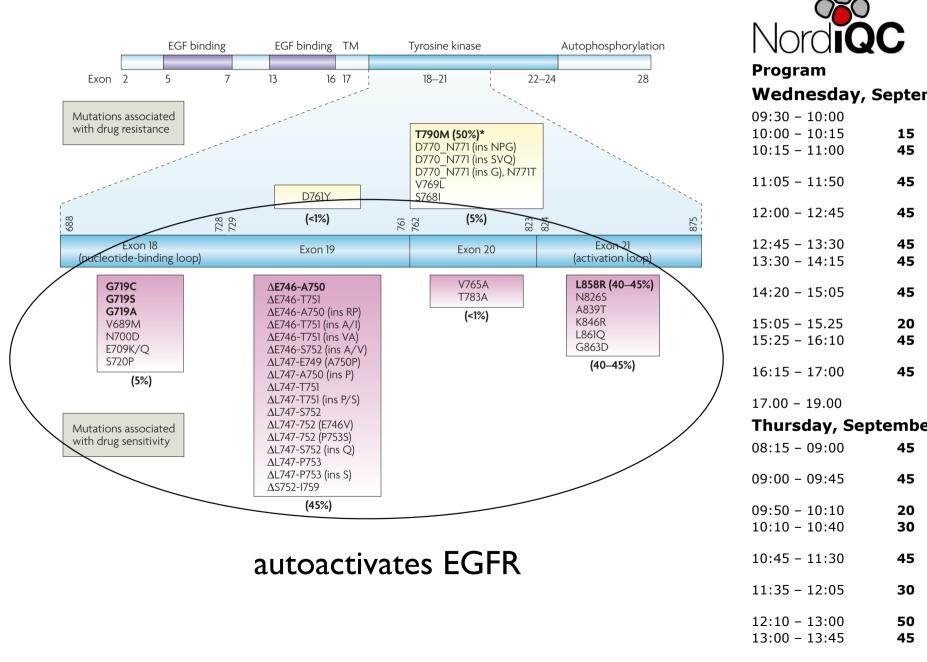

et)                                                                                        |                                                              |

REVISION



#### Wednesday, Septer





**IQC** 

09:30 - 10:00 10:00 - 10:15 15 45 10:15 - 11:00 11:05 - 11:50 45 12:00 - 12:45 45 45 12:45 - 13:30 45 13:30 - 14:15 14:20 - 15:05 45 15:05 - 15.25 20 15:25 - 16:10 45 16:15 - 17:00 45 17.00 - 19.00

#### Thursday, Septembe

| 45       | 08:15 - 09:00                  |
|----------|--------------------------------|
| 45       | 09:00 - 09:45                  |
| 20<br>30 | 09:50 - 10:10<br>10:10 - 10:40 |
| 45       | 10:45 - 11:30                  |
| 30       | 11:35 - 12:05                  |
| 50<br>45 | 12:10 - 13:00<br>13:00 - 13:45 |
| 30       | 13:50 - 14:20                  |







| -                                                                   |             |               |                  |              |                                       |    | Program                        |          |
|---------------------------------------------------------------------|-------------|---------------|------------------|--------------|---------------------------------------|----|--------------------------------|----------|
| _ <sup>2</sup> + ۲۰ مرم                                             | \ <u> </u>  |               |                  |              | AGRISSO (N=279)<br>ledian 10.1 months |    | Wednesday,                     | Septer   |
|                                                                     |             |               |