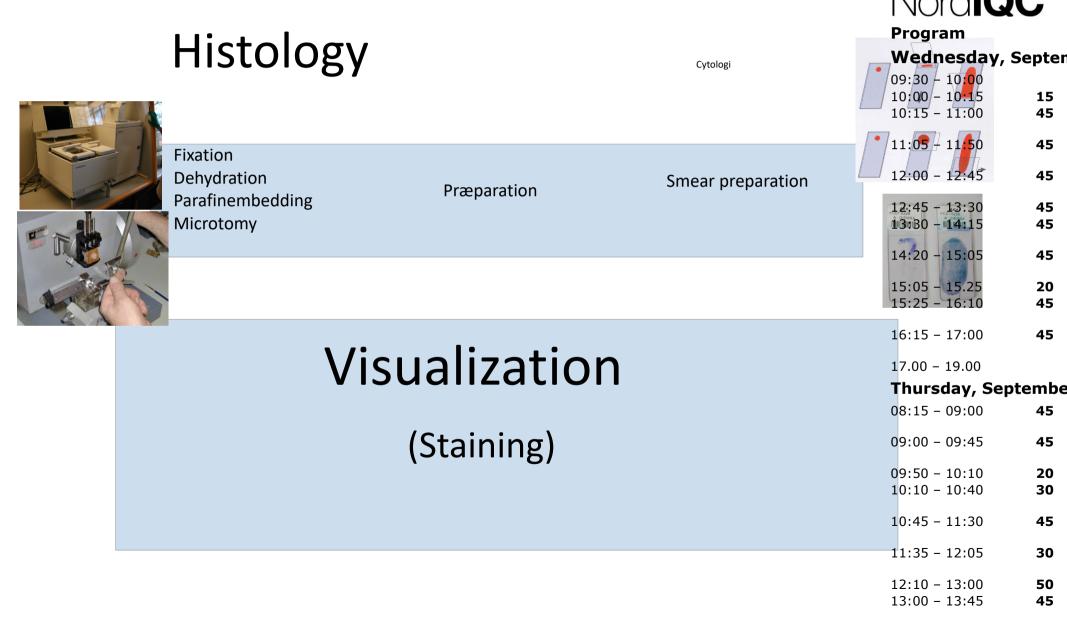

### Diagnostic sampling

#### Program

09:30 - 10:00 10:00 - 10:15

#### Wednesday, Septer

|           | Adenocarcinoma (45%)<br>Squamous carcinoma (18%)                                                                                                                      | 10:00 - 10:15<br>10:15 - 11:00                                                                                                                                                                                  | 15<br>45 |
|-----------|-----------------------------------------------------------------------------------------------------------------------------------------------------------------------|-----------------------------------------------------------------------------------------------------------------------------------------------------------------------------------------------------------------|----------|
|           | Large cell neuroendocrine carcinoma (19<br>Small cell carcinoma (12%)                                                                                                 | ,                                                                                                                                                                                                               | 45       |
|           |                                                                                                                                                                       | 12:00 - 12:45                                                                                                                                                                                                   | 45       |
|           |                                                                                                                                                                       | 12:45 - 13:30<br>13:30 - 14:15                                                                                                                                                                                  | 45<br>45 |
| sis (TNM) | Lung Cancer Stage Classification (8 <sup>th</sup> Editio<br>Stage 0 Stage IA                                                                                          | ײ 14:20 - 15:05<br>Stage IB                                                                                                                                                                                     | 45       |
|           | General Note:     All Stage 1-III tumors are M0       Ts, Nx should be used only if no       Tis N0                                                                   | 15:05 - 15.25                                                                                                                                                                                                   | 20<br>45 |
|           | information at all is available<br>about T or N stage (including no<br>clinical staging information).<br>Mx is not allowed, because<br>symptoms and physical examines | $\begin{array}{c} \begin{array}{c} \begin{array}{c} 1 \\ 1 \\ 1 \\ 1 \\ 1 \\ 1 \\ 1 \\ 1 \\ 0 \\ 0 \end{array} \end{array} \begin{array}{c} \begin{array}{c} 1 \\ 1 \\ 1 \\ 1 \\ 1 \\ 1 \\ 0 \\ 0 \\ 1 \\ 1 \\$ | 45       |
|           | information is always available.<br>Superficial<br>nuccoal tumor                                                                                                      | Thursday, Sej                                                                                                                                                                                                   | otembe   |
|           | Stage IIA Stage IIB                                                                                                                                                   | 08:15 - 09:00                                                                                                                                                                                                   | 45       |
|           | T2bN0                                                                                                                                                                 | 09:00 - 09:45                                                                                                                                                                                                   | 45       |
|           | T3 <sub>Iav</sub> N0 {<br>T3 <sub>-5.7</sub> N0                                                                                                                       | 09:50 - 10:10<br>10:10 - 10:40                                                                                                                                                                                  | 20<br>30 |
|           |                                                                                                                                                                       | 10:45 - 11:30                                                                                                                                                                                                   | 45       |
|           |                                                                                                                                                                       | 11:35 - 12:05                                                                                                                                                                                                   | 30       |
|           |                                                                                                                                                                       | 12:10 - 13:00<br>13:00 - 13:45                                                                                                                                                                                  | 50<br>45 |
|           |                                                                                                                                                                       | 13:50 - 14:20                                                                                                                                                                                                   | 30       |