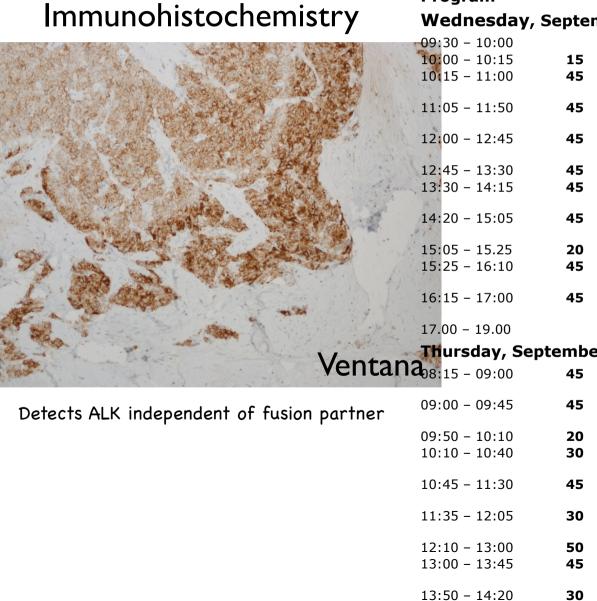

|                                         |                                                 |          |

PCR bassed test

- 12:10 13:005013:00 13:4545
- 13:50 14:20 **30**



















F.







#### Wednesday, Septer



#### Thursday, Septembe

| 45       |
|----------|
| 20<br>30 |
| 45       |
| 30       |
| 50<br>45 |
|          |

13:50 - 14:20 **30** 

#### Detection of fusion protein



Detection of chromosomal changes







Detection of fusion protein







Wednesday, Septer 09:30 - 10:00 10:00 - 10:15 15 45 10:15 - 11:00 11:05 - 11:50 45 12:00 - 12:45 45 12:45 - 13:30 45 45 - 14:15 .14:2 - 15:05 45 - 15.25 20 - 16:10 45 - 17:00 45 - 19.00

SPEC ALK Dual Colar Break Apart Probe hybridized to normal interphase cells of **Theorinsday, Septembe** by two orange/green fusion signals per hocies.





Wednesday, Septer



Detection of fusion protein



Virchows Arch (2012) 461:245-257 DOI 10.1007/s00428-012-1281-4 REVIEW AND PERSPECTIVES

EML4-ALK testing in non-small cell carcinomas of the lung: a review with recommendations

Erik Thunnissen · Lukas Bubendorf · Manfred Dietel · Göran Elmberger · Keith Kerr · Fernando Lopez-Rios · Holger Moch · Włodzimierz Olszewski · Patrick Pauwels · Frédérique Penault-Llorca ·