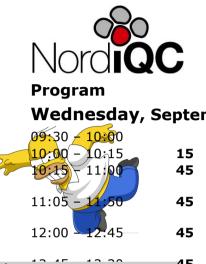

#### Program

09:30 - 10:00 10:00 - 10:15

#### Wednesday, Septer

|           | Adenocarcinoma (45%)<br>Squamous carcinoma (18%)                                                                                                                      | 10:00 - 10:15<br>10:15 - 11:00                                                                                                                                                                                  | 15<br>45 |
|-----------|-----------------------------------------------------------------------------------------------------------------------------------------------------------------------|-----------------------------------------------------------------------------------------------------------------------------------------------------------------------------------------------------------------|----------|
|           | Large cell neuroendocrine carcinoma (19<br>Small cell carcinoma (12%)                                                                                                 | ,                                                                                                                                                                                                               | 45       |
|           |                                                                                                                                                                       | 12:00 - 12:45                                                                                                                                                                                                   | 45       |
|           |                                                                                                                                                                       | 12:45 - 13:30<br>13:30 - 14:15                                                                                                                                                                                  | 45<br>45 |
| sis (TNM) | Lung Cancer Stage Classification (8 <sup>th</sup> Editio<br>Stage 0 Stage IA                                                                                          | ײ 14:20 - 15:05<br>Stage IB                                                                                                                                                                                     | 45       |
|           | General Note:     All Stage 1-III tumors are M0       Ts, Nx should be used only if no       Tis N0                                                                   | 15:05 - 15.25                                                                                                                                                                                                   | 20<br>45 |
|           | information at all is available<br>about T or N stage (including no<br>clinical staging information).<br>Mx is not allowed, because<br>symptoms and physical examines | $\begin{array}{c} \begin{array}{c} \begin{array}{c} 1 \\ 1 \\ 1 \\ 1 \\ 1 \\ 1 \\ 1 \\ 1 \\ 0 \\ 0 \end{array} \end{array} \begin{array}{c} \begin{array}{c} 1 \\ 1 \\ 1 \\ 1 \\ 1 \\ 1 \\ 0 \\ 0 \\ 1 \\ 1 \\$ | 45       |
|           | information is always available.<br>Superficial<br>nuccoal tumor                                                                                                      | Thursday, Sej                                                                                                                                                                                                   | otembe   |
|           | Stage IIA Stage IIB                                                                                                                                                   | 08:15 - 09:00                                                                                                                                                                                                   | 45       |
|           | T2bN0                                                                                                                                                                 | 09:00 - 09:45                                                                                                                                                                                                   | 45       |
|           | T3 <sub>Iav</sub> N0 {<br>T3 <sub>-5.7</sub> N0                                                                                                                       | 09:50 - 10:10<br>10:10 - 10:40                                                                                                                                                                                  | 20<br>30 |
|           |                                                                                                                                                                       | 10:45 - 11:30                                                                                                                                                                                                   | 45       |
|           |                                                                                                                                                                       | 11:35 - 12:05                                                                                                                                                                                                   | 30       |
|           |                                                                                                                                                                       | 12:10 - 13:00<br>13:00 - 13:45                                                                                                                                                                                  | 50<br>45 |
|           |                                                                                                                                                                       | 13:50 - 14:20                                                                                                                                                                                                   | 30       |