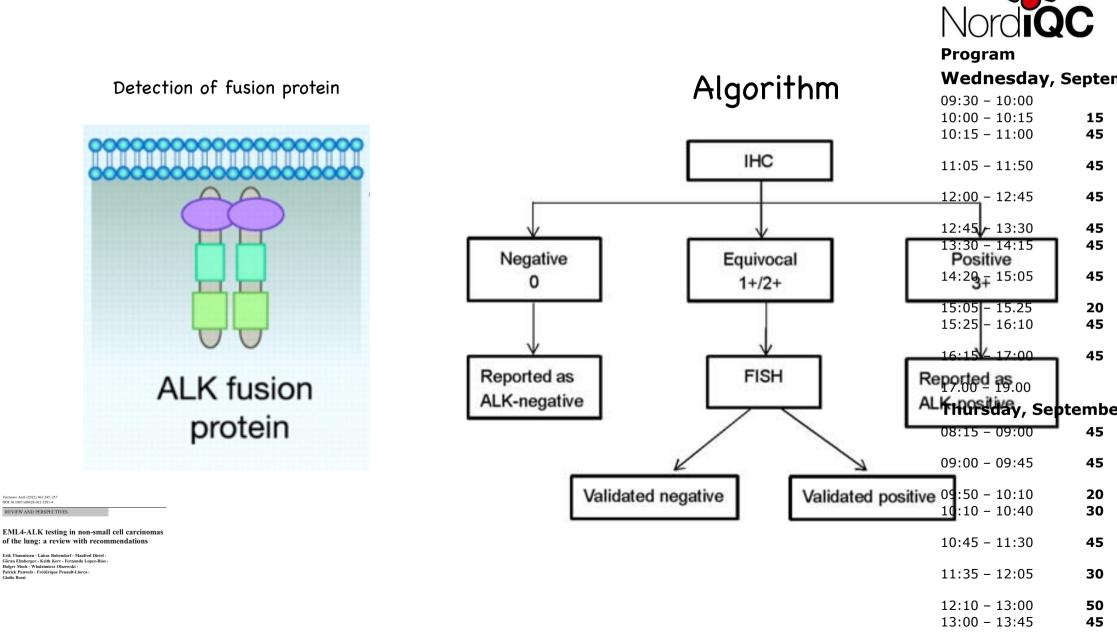

fusion protein







Wednesday, Septer 09:30 - 10:00 10:00 - 10:15 15 45 10:15 - 11:00 11:05 - 11:50 45 12:00 - 12:45 45 12:45 - 13:30 45 45 - 14:15 .14:2 - 15:05 45 - 15.25 20 - 16:10 45 - 17:00 45 - 19.00

SPEC ALK Dual Colar Break Apart Probe hybridized to normal interphase cells of **Theorinsday, Septembe** by two orange/green fusion signals per hocies.





Wednesday, Septer



Detection of fusion protein



Virchows Arch (2012) 461:245-257 DOI 10.1007/s00428-012-1281-4 REVIEW AND PERSPECTIVES

EML4-ALK testing in non-small cell carcinomas of the lung: a review with recommendations

Erik Thunnissen · Lukas Bubendorf · Manfred Dietel · Göran Elmberger · Keith Kerr · Fernando Lopez-Rios · Holger Moch · Włodzimierz Olszewski · Patrick Pauwels · Frédérique Penault-Llorca · Giulio Rossi





Wednesday, Septer

| RT PCR based test | 09:30 - 10:00<br>10:00 - 10:15<br>10:15 - 11:00 | 15<br>45 |
|-------------------|-------------------------------------------------|----------|
|                   | 11:05 <u>- 11:5</u> 0                           | 45       |
|                   | 12:00 - <u>12</u> :45                           | 45       |
|                   | 12.4 12.20                                      | 45       |

cobas z 480

2



16:15 - 17:00 **45** 

17.00 – 19.00

#### Thursday, Septembe

| 45       | 08:15 - 09:00                  |
|----------|--------------------------------|
| 45       | 09:00 - 09:45                  |
| 20<br>30 | 09:50 - 10:10<br>10:10 - 10:40 |
| 45       | 10:45 - 11:30                  |
| 30       | 11:35 - 12:05                  |
| 50