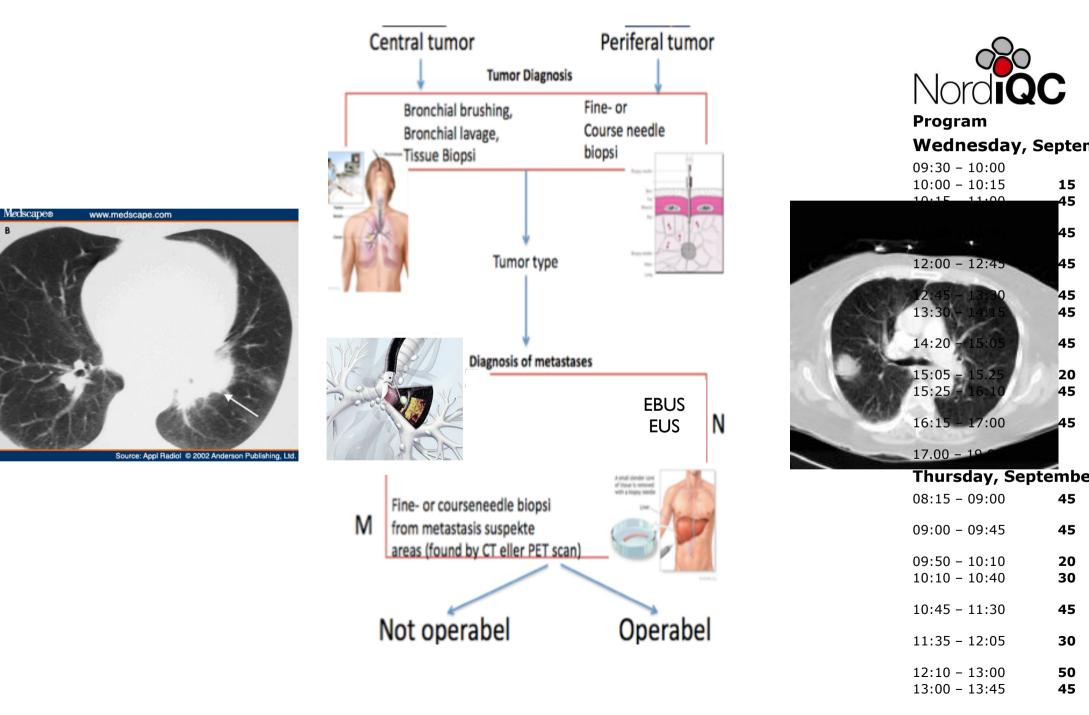

| 12:10 - 13:00<br>13:00 - 13:45                                                                                                                                                                                  | 50<br>45 |
|           |                                                                                                                                                                       | 13:50 - 14:20                                                                                                                                                                                                   | 30       |

### I. Diagnosis 2. Tumor, Node, Metastas







| Bronkialwash