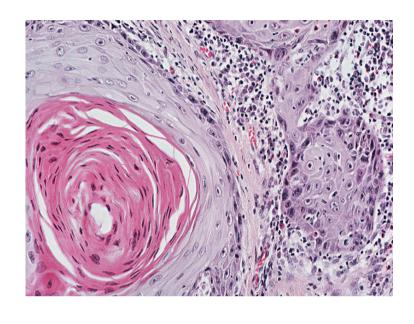

12:10 - 13:00<br>13:00 - 13:45       | 50<br>45 |

13:50 – 14:20 **30** 



### Neuroendocrine tumor



- 12:10 13:00 **50** 13:00 - 13:45 **45**
- 13:50 14:20 **30**



#### Algorithm modified from

#### Diagnosis of Lung Cancer in Small Biopsies and Cytology

Implications of the 2011 International Association for the Study of Lung Cancer/ American Thoracic Society/European Respiratory Society Classification

William D. Travis, MD; Elisabeth Brambilla, MD; Masayuki Noguchi, MD; Andrew G. Nicholson, DM; Kim Ceisinger, MD; Yasushi Yatabe, MD; Yuichi Ishikawa, MD; Ignacio Vistuba, MD; Douglas B. Hieder, MD; Wilbur Franklin, MD; Adi Gazdar, MD; Philip S. Hasleton, MD; Douglas W. Henderson, MD; Keith M. Kerr, MD; Iver Petersen, MD; Victor Roggli, MD; Enk Thunnissen, MD; Ming Isao, MD

























# Neuroendocrine markers

#### Chromogranin A

Synaptofycin





MUNOHISTOCHEMISTRY

IASLC ATLAS OF

Insulinoma-Associated Protein I

CD56

# Neuroendocrine markers



#### Program

#### Wednesday, Septer

09:30 - 10:00 10:00 - 10:15 10:15 - 11:00 **45** 

### Sensitivity

|                                                             |                                                                                                                   |