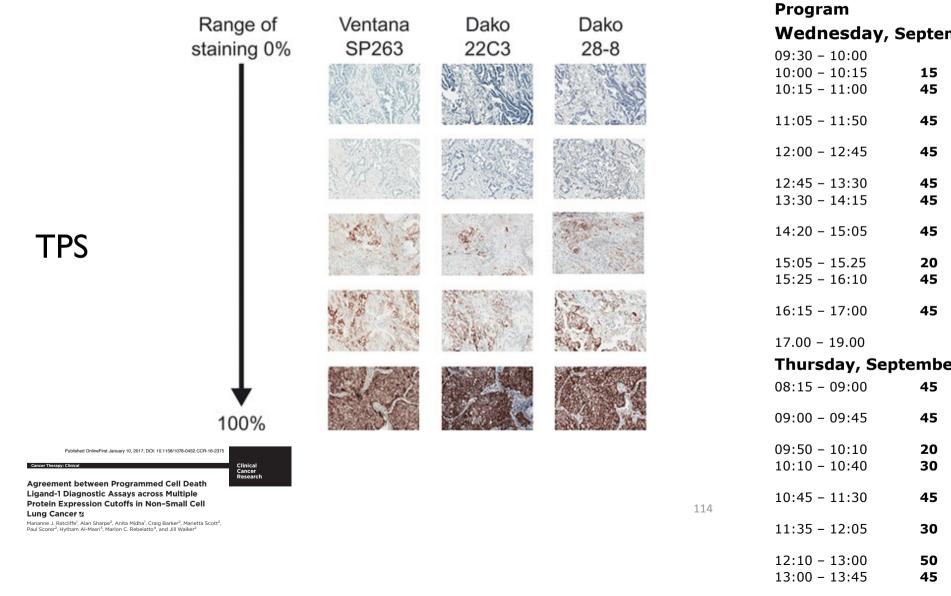

|                          |                              |                                |                                | 11:35 - 12:05                  | 30          |
|                        |                          |                              |                                |                                | 12:10 - 13:00                  | 50          |
|                        |                          |                              |                                |                                | 13:00 - 13:45                  | 45          |
|                        |                          |                              |                                |                                |                                |             |

Test

13:50 - 14:20 30





13:50 – 14:20 **30** 



12:10 - 13:00 13:00 - 13:45 

13:50 - 14:20  **RESEARCH ARTICLE** 

Paired Comparison of PD-L1 Expression on Cytologic and Histologic Specimens From Malignancies in the Lung Assessed With PD-L1 IHC 28-8pharmDx and PD-L1 IHC 22C3pharmDx

Birgit G. Skov, MD, DrMedSci\* and Torsten Skov, MD, PhD<sup>+</sup>

Conclusion: PD-L1 assessment is feasible on cytologic material with the tested assays using cutoffs for positivity similar to those used on histologic material.

|                            | Cutoff $\geq 1\%$                | Positive Cells                   | Cutoff $\geq$ 50% Positive Cells  |
|----------------------------|----------------------------------|----------------------------------|-----------------------------------|
| PD-L1 IHC 22C3pharmDx      |