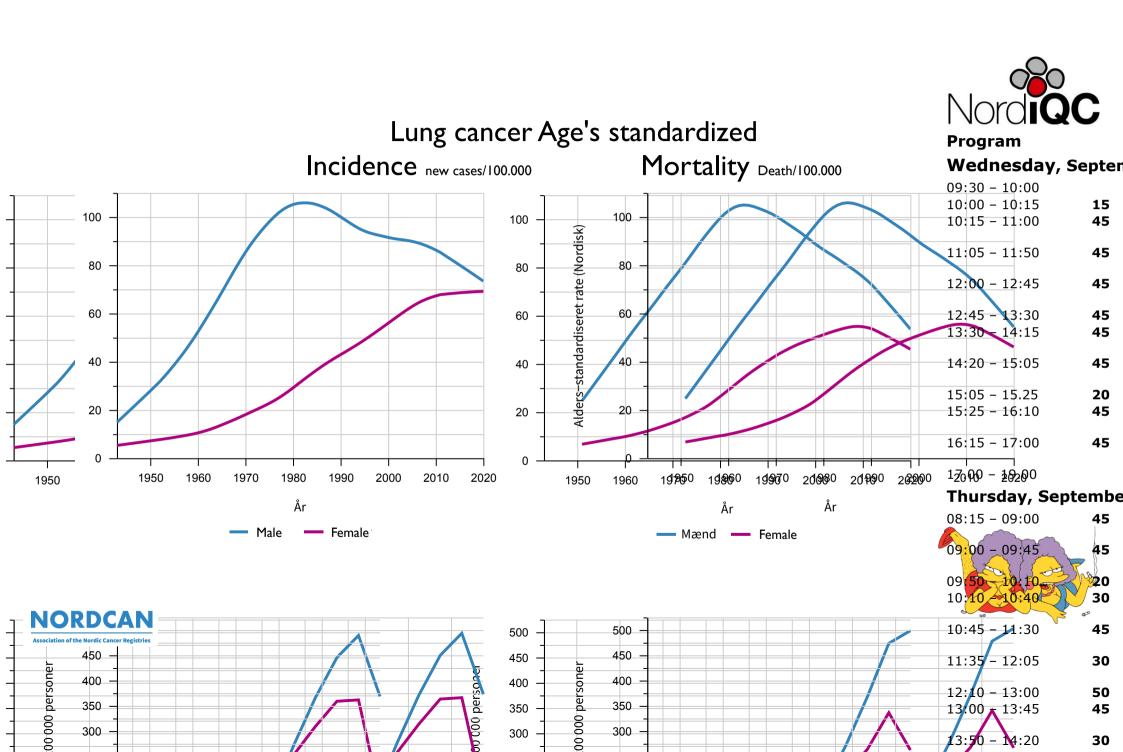

#### Wednesday, Septer

|           | Adenocarcinoma (45%)<br>Squamous carcinoma (18%)                                                                                                                      | 10:00 - 10:15<br>10:15 - 11:00                                                                                                                                                                                  | 15<br>45 |
|-----------|-----------------------------------------------------------------------------------------------------------------------------------------------------------------------|-----------------------------------------------------------------------------------------------------------------------------------------------------------------------------------------------------------------|----------|
|           | Large cell neuroendocrine carcinoma (19<br>Small cell carcinoma (12%)                                                                                                 | ,                                                                                                                                                                                                               | 45       |
|           |                                                                                                                                                                       | 12:00 - 12:45                                                                                                                                                                                                   | 45       |
|           |                                                                                                                                                                       | 12:45 - 13:30<br>13:30 - 14:15                                                                                                                                                                                  | 45<br>45 |
| sis (TNM) | Lung Cancer Stage Classification (8 <sup>th</sup> Editio<br>Stage 0 Stage IA                                                                                          | ײ 14:20 - 15:05<br>Stage IB                                                                                                                                                                                     | 45       |
|           | General Note:     All Stage 1-III tumors are M0       Ts, Nx should be used only if no       Tis N0                                                                   | 15:05 - 15.25                                                                                                                                                                                                   | 20<br>45 |
|           | information at all is available<br>about T or N stage (including no<br>clinical staging information).<br>Mx is not allowed, because<br>symptoms and physical examines | $\begin{array}{c} \begin{array}{c} \begin{array}{c} 1 \\ 1 \\ 1 \\ 1 \\ 1 \\ 1 \\ 1 \\ 1 \\ 0 \\ 0 \end{array} \end{array} \begin{array}{c} \begin{array}{c} 1 \\ 1 \\ 1 \\ 1 \\ 1 \\ 1 \\ 0 \\ 0 \\ 1 \\ 1 \\$ | 45       |
|           | information is always available.<br>Superficial<br>nuccoal tumor                                                                                                      | Thursday, Sej                                                                                                                                                                                                   | otembe   |
|           | Stage IIA Stage IIB                                                                                                                                                   | 08:15 - 09:00                                                                                                                                                                                                   | 45       |
|           | T2bN0                                                                                                                                                                 | 09:00 - 09:45                                                                                                                                                                                                   | 45       |
|           | T3 <sub>Iav</sub> N0 {<br>T3 <sub>-5.7</sub> N0                                                                                                                       | 09:50 - 10:10<br>10:10 - 10:40                                                                                                                                                                                  | 20<br>30 |
|           |                                                                                                                                                                       | 10:45 - 11:30                                                                                                                                                                                                   | 45       |
|           |                                                                                                                                                                       | 11:35 - 12:05                                                                                                                                                                                                   | 30       |
|           |                                                                                                                                                                       | 12:10 - 13:00<br>13:00 - 13:45                                                                                                                                                                                  | 50<br>45 |
|           |                                                                                                                                                                       | 13:50 - 14:20                                                                                                                                                                                                   | 30       |