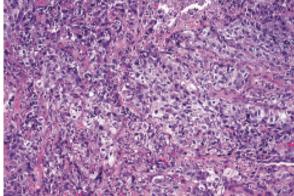

| Overall Cases Analyzed (N) | INSM1                   | SYN                  | CHRA                 | CD56                  | Any Conventional (SYN/CHRA/CD56) |
| Typical carcinoid<br>Atypical carcinoid | 112<br>39                  | 91 (81)<br>29 (74)      | 111 (99)<br>39 (100) | 111 (99)<br>39 (100) | 112 (100)<br>39 (100) | 112 (100)<br>39 (100)            |



Insulinoma-associated Protein 1 (INSM1) in Thoracic Tumors is Less Sensitive but More Specific Compared With Synaptophysin, Chromogranin A, and CD56

Katharina Kriegsmann, MD, MBA,\* Christiane Zgorzelski,† Daniel Kazdal, PhD,† Martin Cremer, MD,\* Thomas Muley, PhD,\$|| Hauke Winter, MD, PhD,\$|| Rémi Longuespée, PhD,† Jörg Kriegsmann, MD, PhD,¶ Arne Warth, MD, PhD,# and Mark Kriegsmann, MD†

























ttfl- P63-

| CK7<br>ttfl | <b>Program</b><br><b>Wednesstay</b> , <b>S</b><br>089390-110000<br>110000-110155<br>110155-111000<br>111055-111590                                                           | 455<br>455<br>455<br>455                                                                        |
|-------------|------------------------------------------------------------------------------------------------------------------------------------------------------------------------------|-------------------------------------------------------------------------------------------------|
| Napsin      | Adenocarcinoma<br>Approx. 80% $12200^{-1}22455$<br>$122455^{-1}2330$<br>$12330^{-1}14155$<br>$14220^{-1}55055$<br>$155055^{-1}5255$<br>$155255^{-1}5610$<br>$16155^{-1}7700$ | <b>