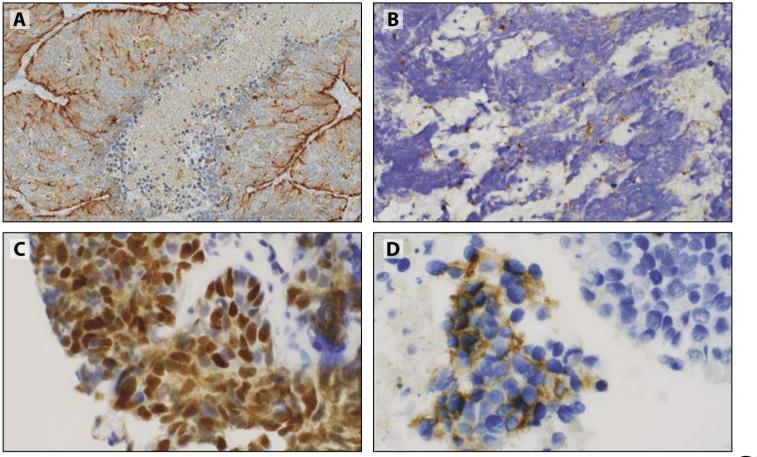

## Neuroendocrine tumor



- 12:10 13:00 **50** 13:00 - 13:45 **45**
- 13:50 14:20 **30**



#### Algorithm modified from

#### Diagnosis of Lung Cancer in Small Biopsies and Cytology

Implications of the 2011 International Association for the Study of Lung Cancer/ American Thoracic Society/European Respiratory Society Classification

William D. Travis, MD; Elisabeth Brambilla, MD; Masayuki Noguchi, MD; Andrew G. Nicholson, DM; Kim Ceisinger, MD; Yasushi Yatabe, MD; Yuichi Ishikawa, MD; Ignacio Vistuba, MD; Douglas B. Hieder, MD; Wilbur Franklin, MD; Adi Gazdar, MD; Philip S. Hasleton, MD; Douglas W. Henderson, MD; Keith M. Kerr, MD; Iver Petersen, MD; Victor Roggli, MD; Enk Thunnissen, MD; Ming Isao, MD

























# Neuroendocrine markers

#### Chromogranin A

Synaptofycin





MUNOHISTOCHEMISTRY

IASLC ATLAS OF

Insulinoma-Associated Protein I

CD56

# Neuroendocrine markers



#### Program

#### Wednesday, Septer

09:30 - 10:00 10:00 - 10:15 10:15 - 11:00 **45** 

### Sensitivity

|                                                             |                                                                                                                   |