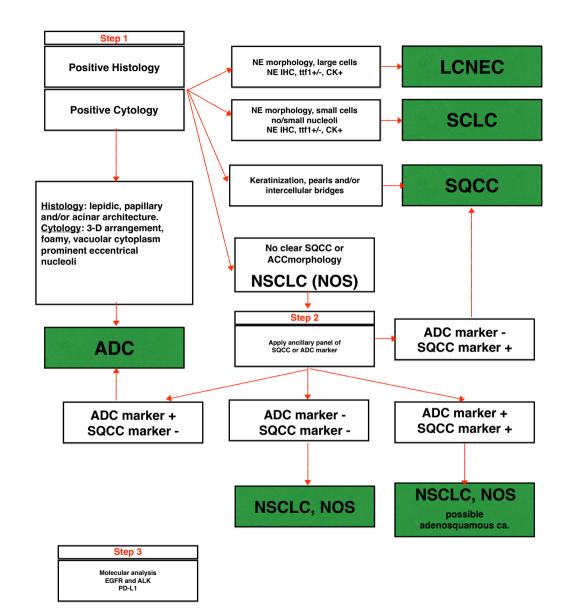

| 12:10 - 13:00<br>13:00 - 13:45       | 50<br>45 |

13:50 – 14:20 **30** 



### Neuroendocrine tumor



- 12:10 13:00 **50** 13:00 - 13:45 **45**
- 13:50 14:20 **30**



#### Algorithm modified from

#### Diagnosis of Lung Cancer in Small Biopsies and Cytology

Implications of the 2011 International Association for the Study of Lung Cancer/ American Thoracic Society/European Respiratory Society Classification

William D. Travis, MD; Elisabeth Brambilla, MD; Masayuki Noguchi, MD; Andrew G. Nicholson, DM; Kim Ceisinger, MD; Yasushi Yatabe, MD; Yuichi Ishikawa, MD; Ignacio Vistuba, MD; Douglas B. Hieder, MD; Wilbur Franklin, MD; Adi Gazdar, MD; Philip S. Hasleton, MD; Douglas W. Henderson, MD; Keith M. Kerr, MD; Iver Petersen, MD; Victor Roggli, MD; Enk Thunnissen, MD; Ming Isao, MD

























# Neuroendocrine markers

#### Chromogranin A

Synaptofycin





MUNOHISTOCHEMISTRY

IASLC ATLAS OF

Insulinoma-Associated Protein I

CD56

# Neuroendocrine markers



#### Program

#### Wednesday, Septer

09:30 - 10:00 10:00 - 10:15 10:15 - 11:00 **45** 

### Sensitivity

|                                                             |                                                                                                                   |