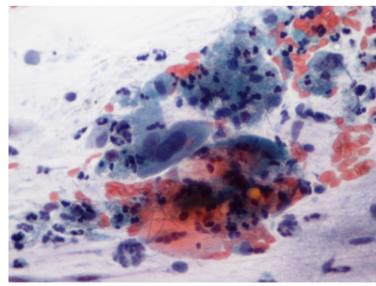

:10 - 13:00<br>13:00 - 13:45       | 50<br>45 |

13:50 – 14:20 **30** 



### Neuroendocrine tumor



- 12:10 13:00 **50** 13:00 - 13:45 **45**
- 13:50 14:20 **30**



#### Algorithm modified from

#### Diagnosis of Lung Cancer in Small Biopsies and Cytology

Implications of the 2011 International Association for the Study of Lung Cancer/ American Thoracic Society/European Respiratory Society Classification

William D. Travis, MD; Elisabeth Brambilla, MD; Masayuki Noguchi, MD; Andrew G. Nicholson, DM; Kim Ceisinger, MD; Yasushi Yatabe, MD; Yuichi Ishikawa, MD; Ignacio Vistuba, MD; Douglas B. Hieder, MD; Wilbur Franklin, MD; Adi Gazdar, MD; Philip S. Hasleton, MD; Douglas W. Henderson, MD; Keith M. Kerr, MD; Iver Petersen, MD; Victor Roggli, MD; Enk Thunnissen, MD; Ming Isao, MD

























# Neuroendocrine markers

#### Chromogranin A

Synaptofycin





MUNOHISTOCHEMISTRY

IASLC ATLAS OF

Insulinoma-Associated Protein I

CD56

# Neuroendocrine markers



#### Program

#### Wednesday, Septer

09:30 - 10:00 10:00 - 10:15 10:15 - 11:00 **45** 

### Sensitivity

|                                                             |                                                                                                                   |