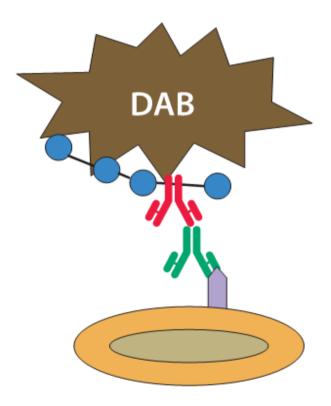

linoma             |          |
| 17.00           | - 19.00            |          |
| Thur            | sday, Septe        | mbe      |
|                 | - 09:00            | 45       |
| 00.15           | - 09.00            | 45       |
| 09:00           | - 09:45            | 45       |
| 00.50           | - 10:10            | 20       |
|                 | - 10:40            | 30       |
| 10.10           | - 10.40            | 20       |
| 10.45           |                    |          |
| 10:45           | - 11:30            | 45       |
|                 | - 11:30<br>- 12:05 | 45<br>30 |



- 15.00 15.45 **45**
- 13:50 14:20 **30**



Adenocarcinoma

Squamous carcinoma

### Non Small Cell Lung Carcinoma (NSCLC)



Large cell neuroendocrine carc.





Cellblock

### Immuncytology



Kromogen (farvestof)

Visualiseringssystem (enzymer) Sekundært antistof

### **Primært antistof**

Antigen Cellens cytoplasma Cellekerne





ttfI-CK7





Program

#### Wednesday, Septer

| 09:30 - 10:00 |        |
|---------------|--------|
| 10:00 - 10:15 | 15     |
| 10:15 - 11:00 | 45     |
| 10.15 11.00   | 75     |
| 11:05 - 11:50 | 45     |
| 11.05 11.50   | -15    |
| 12:00 - 12:45 | 45     |
| 12100 12110   |        |
| 12:45 - 13:30 | 45     |
| 13:30 - 14:15 | 45     |
| 13.30 14.13   | 75     |
| 14:20 - 15:05 | 45     |
| 14.20 15.05   | 75     |
| 15:05 - 15.25 | 20     |
| 15:25 - 16:10 | 45     |
| 15.25 - 10.10 | 45     |
| 16:15 - 17:00 | 45     |
| 10.15 - 17.00 | 45     |
| 17.00 - 19.00 |        |
|               |        |
| Thursday, Sep | otembe |
| 08:15 - 09:00