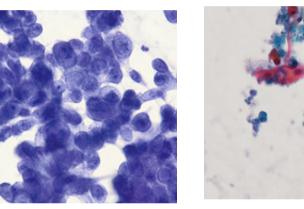

0            | 45       |
|                 |                    |          |
| Small cell card | <del>.</del> 17:00 | 45       |
| Small cell card | linoma             |          |
| 17.00           | - 19.00            |          |
| Thur            | sday, Septe        | mbe      |
|                 | - 09:00            | 45       |
| 00.15           | - 09.00            | 45       |
| 09:00           | - 09:45            | 45       |
| 00.50           | - 10:10            | 20       |
|                 | - 10:40            | 30       |
| 10.10           | - 10.40            | 20       |
| 10.45           |                    |          |
| 10:45           | - 11:30            | 45       |
|                 | - 11:30<br>- 12:05 | 45<br>30 |



- 15.00 15.45 **45**
- 13:50 14:20 **30**



Adenocarcinoma

Squamous carcinoma

### Non Small Cell Lung Carcinoma (NSCLC)



Large cell neuroendocrine carc.





Cellblock

### Immuncytology



Kromogen (farvestof)

Visualiseringssystem (enzymer) Sekundært antistof

### **Primært antistof**

Antigen Cellens cytoplasma Cellekerne





ttfI-CK7





Program

#### Wednesday, Septer

| 09:30 - 10:00 |        |
|---------------|--------|
| 10:00 - 10:15 | 15     |
| 10:15 - 11:00 | 45     |
| 10.15 11.00   | 75     |
| 11:05 - 11:50 | 45     |
| 11.05 11.50   | -15    |
| 12:00 - 12:45 | 45     |
| 12100 12110   |        |
| 12:45 - 13:30 | 45     |
| 13:30 - 14:15 | 45     |
| 13.30 14.13   | 75     |
| 14:20 - 15:05 | 45     |
| 14.20 15.05   | 75     |
| 15:05 - 15.25 | 20     |
| 15:25 - 16:10 | 45     |
| 15.25 - 10.10 | 45     |