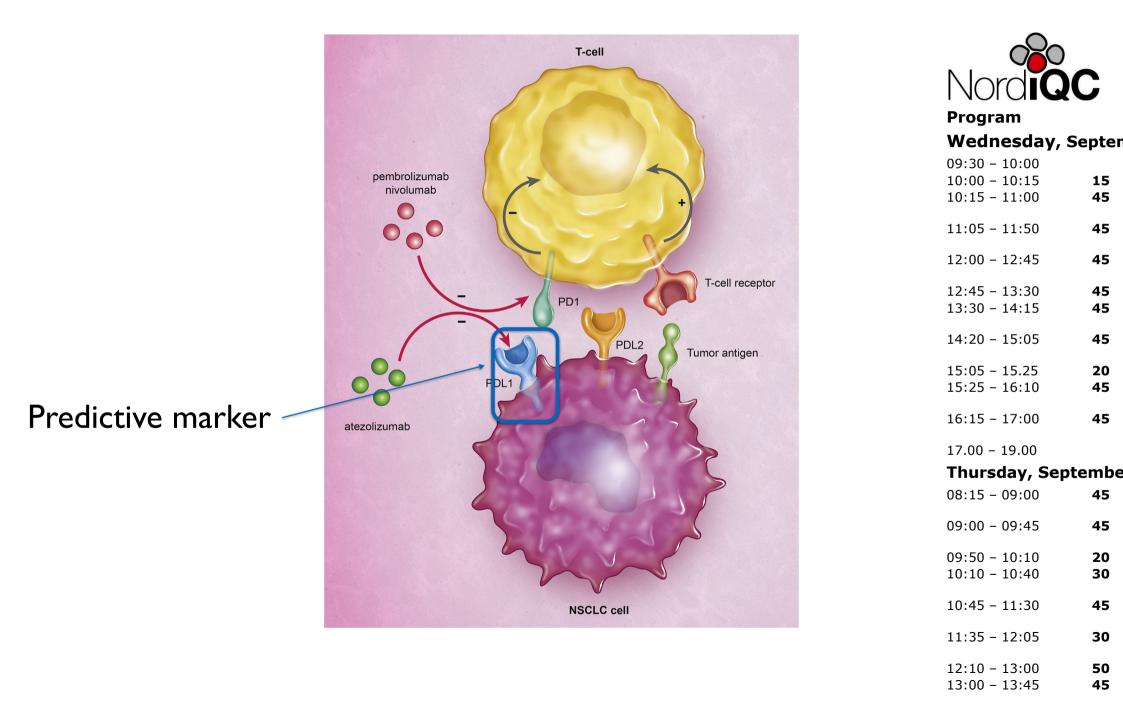

|
| 09:50 - 10:10                                                    | 20                   |
| 09:50 - 09:45<br>09:50 - 10:10<br>10:10 - 10:40                  |                      |
| 09:50 - 10:10<br>10:10 - 10:40                                   | 20<br>30             |
| 09:50 - 10:10                                                    | 20<br>30             |
| 09:50 - 10:10<br>10:10 - 10:40<br>10:45 - 11:30                  | 20<br>30<br>45       |
| 09:50 - 10:10<br>10:10 - 10:40<br>10:45 - 11:30<br>11:35 - 12:05 | 20<br>30<br>45<br>30 |
| 09:50 - 10:10<br>10:10 - 10:40<br>10:45 - 11:30<br>11:35 - 12:05 | 20<br>30<br>45<br>30 |
| 09:50 - 10:10<br>10:10 - 10:40<br>10:45 - 11:30                  | 20<br>30<br>45<br>30 |



- 13:00 13:45 **45**
- 13:50 14:20 **30**





#### Program Wednesday, Septer 100-Hazard ratio for disease progression or death, 09:30 - 10:000.50 (95% CI, 0.37-0.68) 90-10:00 - 10:15 15 P<0.001 45 10:15 - 11:00 80-Progression-free Survival (%) 11:05 - 11:50 45 70-12:00 - 12:45 45 60-12:45 - 13:30 45 50-45 13:30 - 14:15 40-Pembrolizumab 14:20 - 15:05 45 30-15:05 - 15.25 20 15:25 - 16:10 45 20-16:15 - 17:00 Chemotherapy 45 10-17.00 - 19.00 0-0 3 6 9 12 15 <sup>18</sup>Thursday, Septembe 08:15 - 09:00 45 Month No. at Risk <sub>1</sub> 09:00 - 09:45 45 Pembrolizumab 154 104 89 22 44 3 70 Chemotherapy 18 9 0 151 99 1 09:50 - 10:10 20 30 10:10 - 10:40 10:45 - 11:30 45 11:35 - 12:05 30 12:10 - 13:00 50



#### The NEW ENGLAND JOURNAL of MEDICINE

NOVEMBER 10, 2016

VOL. 375 NO. 19

#### Pembrolizumab versus Chemotherapy for PD-L1–Positiv