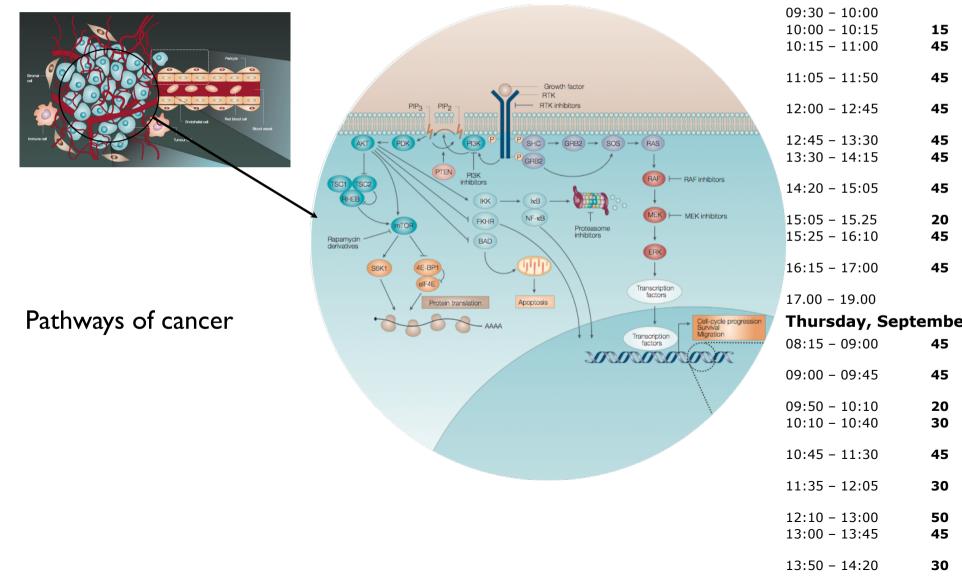

epter 09:30 - 10:001990 10:00 - 10:15 Lung cancer 15 45 10:15 - 11:0011:05 - 11:50 45 12:00 - 12:4545 Non-small cell lung cancer Small-cell lung cancer 2000 12:45 - 13:30 45 45 13:30 - 14:15 14:20 - 15:05 45 Adenocarcinoma Large-cell carcinoma Squamous cell carcinoma 2008 20 15:05 - 15.2515:25 - 16:10 45 16:15 - 17:00 45 17.00 - 19.00 Today Established targets Mutation negative/unknown Thursday, Septembe EGFR ALK ROS1 08:15 - 09:00 45 09:00 - 09:4545 Adenocarcinoma Large cell carcinoma Squamous cell carcinoma 09:50 - 10:1020 30 10:10 - 10:40 Small-cell lung cancer Adenocarcinoma and treatable oncogenic alterations 10:45 - 11:30 45 Adapted from Reck M, et al. Lancet 2013;382:709-19 11:35 - 12:05 30

- 12:10 13:00 **50** 13:00 - 13:45 **45**
- 13:50 14:20 **30**





#### Wednesday, Septer





Wednesday, Septer



#### Driver mutations Lung Adenocarcinoma **MET 3%** > 1 Mutation 3% HER2 2% EGFR Other 4% \_ROS1 2% **BRAF 2%** ALK **RET 2%** 7% EGFR Sensitizing \_NTRK1 1% 17% PIK3CA 1% **MEK1 <1%** Unknown KRAS **Oncogenic Driver** 25% Detected 31%



Program

Wednesday, Septer

| 09:30 - 10:00 |        |
|---------------|--------|
| 10:00 - 10:15 | 15     |
| 10:15 - 11:00 | 45     |
|               |        |
| 11:05 - 11:50 | 45     |
| 12:00 - 12:45 | 45     |
|               |        |
| 12:45 - 13:30 | 45     |
| 13:30 - 14:15 | 45     |
| 14.20 15.05   | 45     |
| 14:20 - 15:05 | 45     |
| 15:05 - 15.25 | 20     |
| 15:25 - 16:10 | 45     |
| 15.25 - 10.10 | 75     |
| 16:15 - 17:00 | 45     |
| 10110 1,100   |        |
| 17.00 - 19.00 |        |
| Thursday, Se  | ote