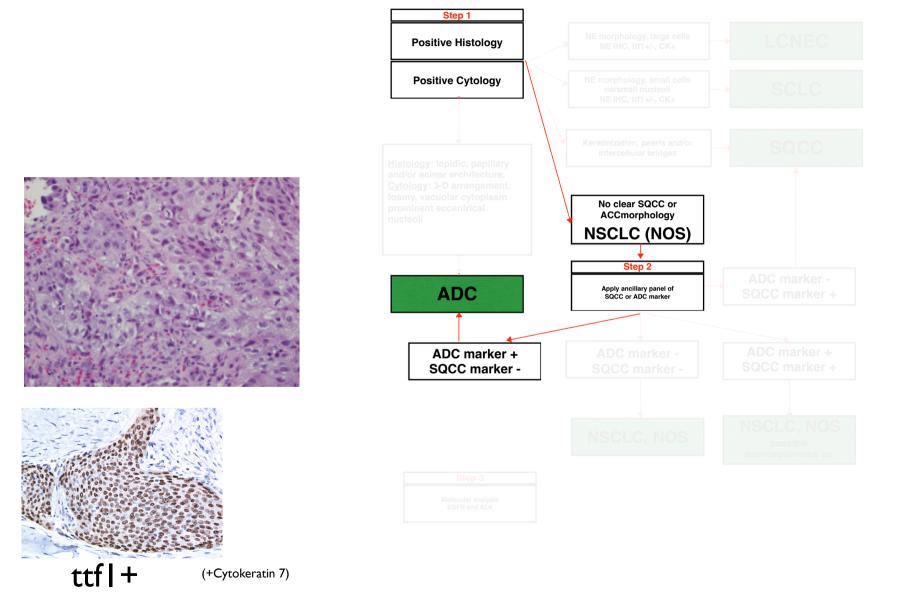

| Overall Cases Analyzed (N) | INSM1                   | SYN                  | CHRA                 | CD56                  | Any Conventional (SYN/CHRA/CD56) |
| Typical carcinoid<br>Atypical carcinoid | 112<br>39                  | 91 (81)<br>29 (74)      | 111 (99)<br>39 (100) | 111 (99)<br>39 (100) | 112 (100)<br>39 (100) | 112 (100)<br>39 (100)            |



Insulinoma-associated Protein 1 (INSM1) in Thoracic Tumors is Less Sensitive but More Specific Compared With Synaptophysin, Chromogranin A, and CD56

Katharina Kriegsmann, MD, MBA,\* Christiane Zgorzelski,† Daniel Kazdal, PhD,† Martin Cremer, MD,\* Thomas Muley, PhD,\$|| Hauke Winter, MD, PhD,\$|| Rémi Longuespée, PhD,† Jörg Kriegsmann, MD, PhD,¶ Arne Warth, MD, PhD,# and Mark Kriegsmann, MD†

























ttfl- P63-

| CK7<br>ttfl | <b>Program</b><br><b>Wednesstay</b> , <b>S</b><br>089390-110000<br>110000-110155<br>110155-111000<br>111055-111590                                                           | 455<br>455<br>455<br>455                                                                        |
|-------------|------------------------------------------------------------------------------------------------------------------------------------------------------------------------------|-------------------------------------------------------------------------------------------------|
| Napsin      | Adenocarcinoma<br>Approx. 80% $12200^{-1}22455$<br>$122455^{-1}2330$<br>$12330^{-1}14155$<br>$14220^{-1}55055$<br>$155055^{-1}5255$<br>$155255^{-1}5610$<br>$16155^{-1}7700$ |