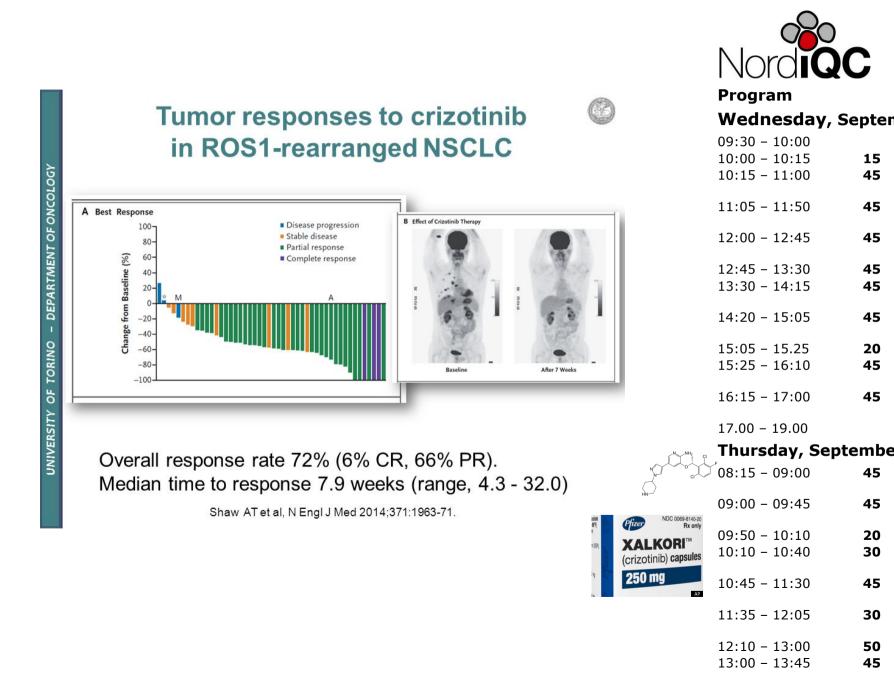

usion partners Wednesday, Septer Transmembrane domain Intra cullaul ar domian **ROS** fusion 09:30 - 10:00Tyrosine kinase domain 10:00 - 10:15 15 45 10:15 - 11:00 11:05 - 11:50 45 SHP2 SHP1 IRS1 12:00 - 12:45 45 P13K 12:45 - 13:30 45 45 13:30 - 14:15 VAV3 PDK1 PLCY STATS 45 cytoskeleton 14:20 - 15:05 & cell-cell 20 15:05 - 15.25 AKT interaction cdc42 15:25 - 16:10 45 RHO **Protein:** Transformation **B1** Integrin 16:15 - 17:00 45 Proliferation **Differentiation** Tensin & Survival mTOR Apoptosis 17.00 - 19.00 a-catenin Metastasis **B-** catenin Thursday, Septembe & Migration δ-catenin 08:15 - 09:00 45 N-catenin 09:00 - 09:45 45 Translation Capacity 09:50 - 10:10 20 increased 30 10:10 - 10:40 Transformation 10:45 - 11:30 45 11:35 - 12:05 30

RAS

RAF

MEK

MAPK

Proliferation

& Survival



13:50 - 14:20

30



## Detection of chromosomal changes





#### Detection of fusion RNA





#### Detection of fusion protein 09:30 - 10:00 45 10:15 - 11:00 11:05 - 11:50 45 3' ROS1 5' Fusion partners 12:00 - 12:45 45 Variable region FIG (GOPC) (exons 32-35) SLC34A2, CD74, SDC4, TPM3, EZR, LRIG3, Conserved region 12:45 - 13:30 45 (includes kinase domain) KDELR2, CCDC6, 13:30 - 14:15 45 YWHAE, TFG, CEP85L 14:20 - 15<del>:05</del> ► 45 15:05 - 15.25 20 15:25 - 16:10 45 16:15 - 17:00 45 Chursday, Septembe 45 45 20 30

- 10:45 11:30 45
- 11:35 12:05 30
- 12:10 13:00 50 13:00 - 13:45 45
- 13:50 14:20 30





# Next generation seq.



Program

09:30 - 10:00

12:10 - 13:00

13:00 - 13:45

13:50 - 14:20

50

45

30

Wednesday, Septer







## Next generation seq.



# Patient selection in lu