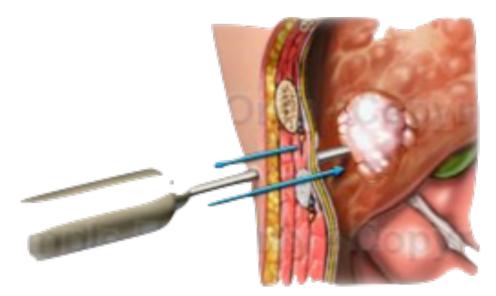

17:00                      | 45       |
|                             | 17.00 -                           | 19.00<br>day, Septe        | mbe      |
|                             | and the second                    | 09:00                      | 45       |
|                             | 09:00 -                           | 09:45                      | 45       |
| The second second           | 09:50<br>10:10 -                  | 10:10<br>10:40             | 20<br>30 |
|                             | 10:45 -                           | 11:30                      | 45       |
|                             | 11:35 -                           | 12:05                      | 30       |
|                             | 12:10 -<br>13:00 -                |                            | 50<br>45 |







Coarse needle

Fine needle

| e | Nordi                                           |          |
|---|-------------------------------------------------|----------|
|   | Program                                         |          |
|   | Wednesday,                                      | Septer   |
|   | 09:30 - 10:00<br>10:00 - 10:15<br>10:15 - 11:00 | 15<br>45 |
|   | Histology 11:50                                 | 45       |
|   | 12:00 - 12:45                                   | 45       |
|   | 12:45 - 13:30<br>13:30 - 14:15                  | 45<br>45 |
|   | 14:20 - 15:05                                   | 45       |
|   | 15:05 - 15.25<br>15:25 - 16:10                  | 20<br>45 |
|   | 16:15 - 17:00                                   | 45       |
|   | 17.00 - 19.00