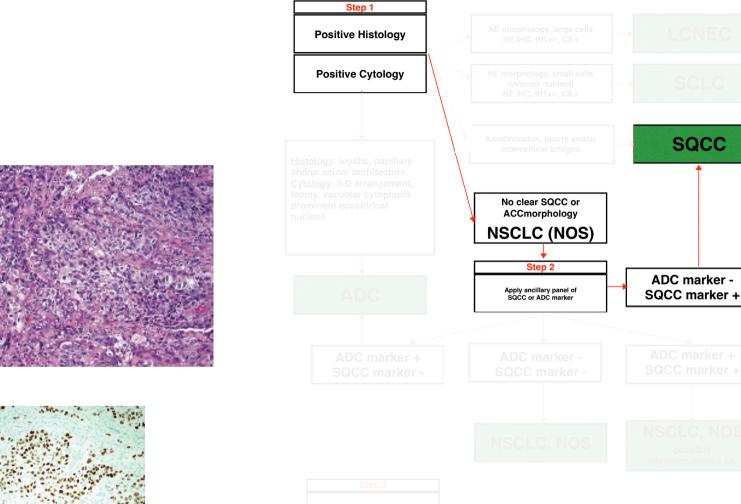

| Overall Cases Analyzed (N) | INSM1                   | SYN                  | CHRA                 | CD56                  | Any Conventional (SYN/CHRA/CD56) |
| Typical carcinoid<br>Atypical carcinoid | 112<br>39                  | 91 (81)<br>29 (74)      | 111 (99)<br>39 (100) | 111 (99)<br>39 (100) | 112 (100)<br>39 (100) | 112 (100)<br>39 (100)            |



Insulinoma-associated Protein 1 (INSM1) in Thoracic Tumors is Less Sensitive but More Specific Compared With Synaptophysin, Chromogranin A, and CD56

Katharina Kriegsmann, MD, MBA,\* Christiane Zgorzelski,† Daniel Kazdal, PhD,† Martin Cremer, MD,\* Thomas Muley, PhD,\$|| Hauke Winter, MD, PhD,\$|| Rémi Longuespée, PhD,† Jörg Kriegsmann, MD, PhD,¶ Arne Warth, MD, PhD,# and Mark Kriegsmann, MD†

























ttfl- P63-

| CK7<br>ttfl | <b>Program</b><br><b>Wednesstay</b> , <b>S</b><br>089390-110000<br>110000-110155<br>110155-111000<br>111055-111590                                                           | 455<br>455<br>455<br>455                                                                        |
|-------------|------------------------------------------------------------------------------------------------------------------------------------------------------------------------------|-------------------------------------------------------------------------------------------------|
| Napsin      | Adenocarcinoma<br>Approx. 80% $12200^{-1}22455$<br>$122455^{-1}2330$<br>$12330^{-1}14155$<br>$14220^{-1}55055$<br>$155055^{-1}5255$<br>$155255^{-1}5610$<br>$16155^{-1}7700$ | <