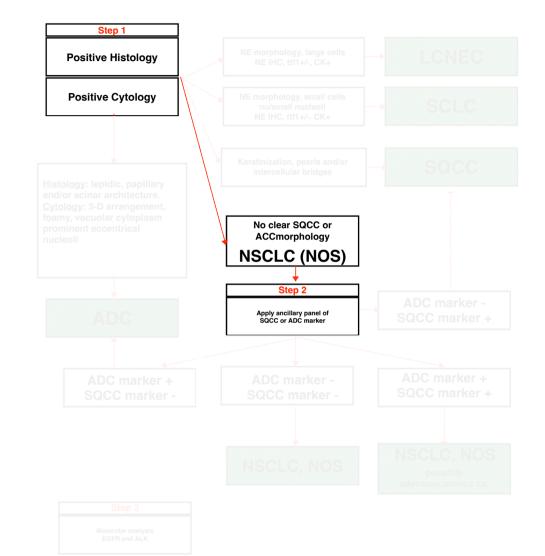

| Overall Cases Analyzed (N) | INSM1                   | SYN                  | CHRA                 | CD56                  | Any Conventional (SYN/CHRA/CD56) |
| Typical carcinoid<br>Atypical carcinoid | 112<br>39                  | 91 (81)<br>29 (74)      | 111 (99)<br>39 (100) | 111 (99)<br>39 (100) | 112 (100)<br>39 (100) | 112 (100)<br>39 (100)            |



Insulinoma-associated Protein 1 (INSM1) in Thoracic Tumors is Less Sensitive but More Specific Compared With Synaptophysin, Chromogranin A, and CD56

Katharina Kriegsmann, MD, MBA,\* Christiane Zgorzelski,† Daniel Kazdal, PhD,† Martin Cremer, MD,\* Thomas Muley, PhD,\$|| Hauke Winter, MD, PhD,\$|| Rémi Longuespée, PhD,† Jörg Kriegsmann, MD, PhD,¶ Arne Warth, MD, PhD,# and Mark Kriegsmann, MD†

























ttfl- P63-

| CK7<br>ttfl | <b>Program</b><br><b>Wednesstay</b> , <b>S</b><br>089390-110000<br>110000-110155<br>110155-111000<br>111055-111590                                                           | 455<br>455<br>455<br>455                                                                        |
|-------------|------------------------------------------------------------------------------------------------------------------------------------------------------------------------------|-------------------------------------------------------------------------------------------------|
| Napsin      | Adenocarcinoma<br>Approx. 80% $12200^{-1}22455$<br>$122455^{-1}2330$<br>$12330^{-1}14155$<br>$14220^{-1}55055$<br>$155055^{-1}5255$<br>$155255^{-1}5610$<br>$16155^{-1}770