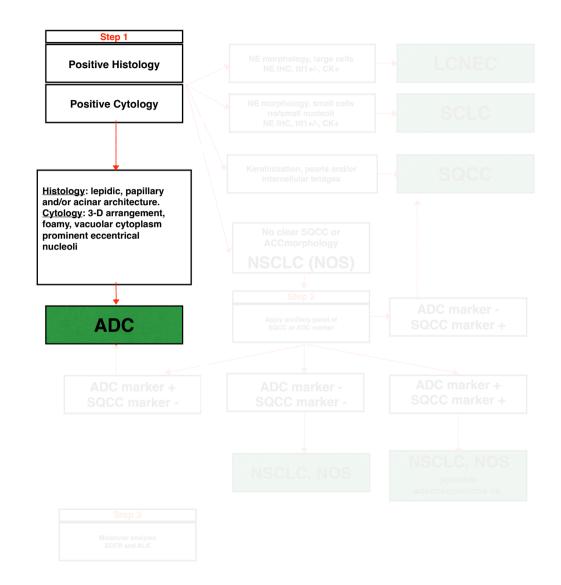

| 12:10 - 13:00<br>13:00 - 13:45       | 50<br>45 |

13:50 – 14:20 **30** 



### Neuroendocrine tumor



- 12:10 13:00 **50** 13:00 - 13:45 **45**
- 13:50 14:20 **30**



#### Algorithm modified from

#### Diagnosis of Lung Cancer in Small Biopsies and Cytology

Implications of the 2011 International Association for the Study of Lung Cancer/ American Thoracic Society/European Respiratory Society Classification

William D. Travis, MD; Elisabeth Brambilla, MD; Masayuki Noguchi, MD; Andrew G. Nicholson, DM; Kim Ceisinger, MD; Yasushi Yatabe, MD; Yuichi Ishikawa, MD; Ignacio Vistuba, MD; Douglas B. Hieder, MD; Wilbur Franklin, MD; Adi Gazdar, MD; Philip S. Hasleton, MD; Douglas W. Henderson, MD; Keith M. Kerr, MD; Iver Petersen, MD; Victor Roggli, MD; Enk Thunnissen, MD; Ming Isao, MD

























# Neuroendocrine markers

#### Chromogranin A

Synaptofycin





MUNOHISTOCHEMISTRY

IASLC ATLAS OF

Insulinoma-Associated Protein I

CD56

# Neuroendocrine markers



#### Program

#### Wednesday, Septer

09:30 - 10:00 10:00 - 10:15 10:15 - 11:00 **45** 

### Sensitivity

|                                                             |                                                                                                                   |