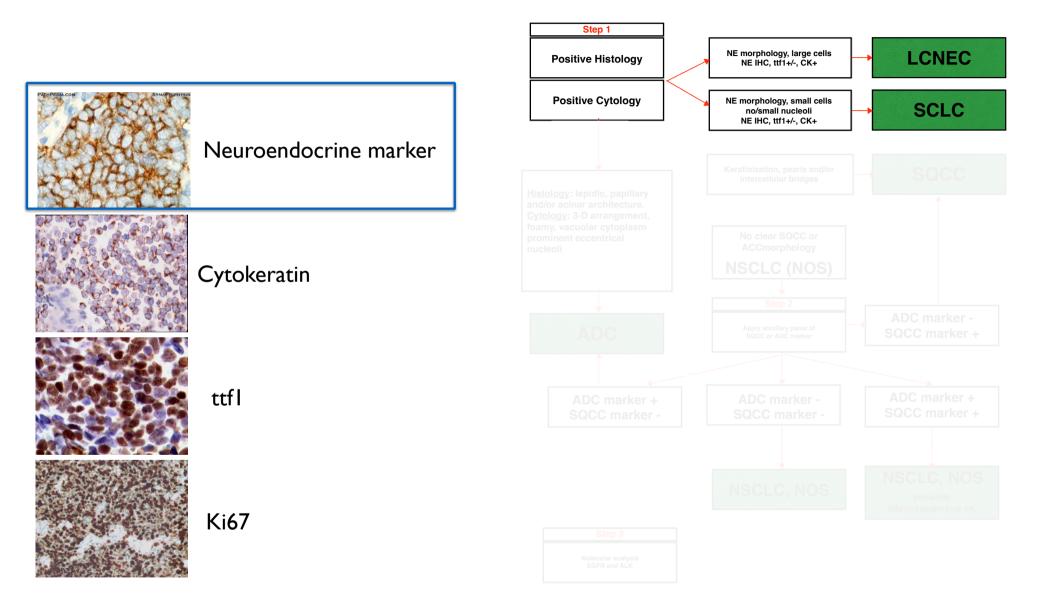

br>13:00 - 13:45       | 50<br>45 |

13:50 – 14:20 **30** 



### Neuroendocrine tumor



- 12:10 13:00 **50** 13:00 - 13:45 **45**
- 13:50 14:20 **30**



#### Algorithm modified from

#### Diagnosis of Lung Cancer in Small Biopsies and Cytology

Implications of the 2011 International Association for the Study of Lung Cancer/ American Thoracic Society/European Respiratory Society Classification

William D. Travis, MD; Elisabeth Brambilla, MD; Masayuki Noguchi, MD; Andrew G. Nicholson, DM; Kim Ceisinger, MD; Yasushi Yatabe, MD; Yuichi Ishikawa, MD; Ignacio Vistuba, MD; Douglas B. Hieder, MD; Wilbur Franklin, MD; Adi Gazdar, MD; Philip S. Hasleton, MD; Douglas W. Henderson, MD; Keith M. Kerr, MD; Iver Petersen, MD; Victor Roggli, MD; Enk Thunnissen, MD; Ming Isao, MD

























# Neuroendocrine markers

#### Chromogranin A

Synaptofycin





MUNOHISTOCHEMISTRY

IASLC ATLAS OF

Insulinoma-Associated Protein I

CD56

# Neuroendocrine markers



#### Program

#### Wednesday, Septer

09:30 - 10:00 10:00 - 10:15 10:15 - 11:00 **45** 

### Sensitivity

|                                                             |                                                                                                                   |