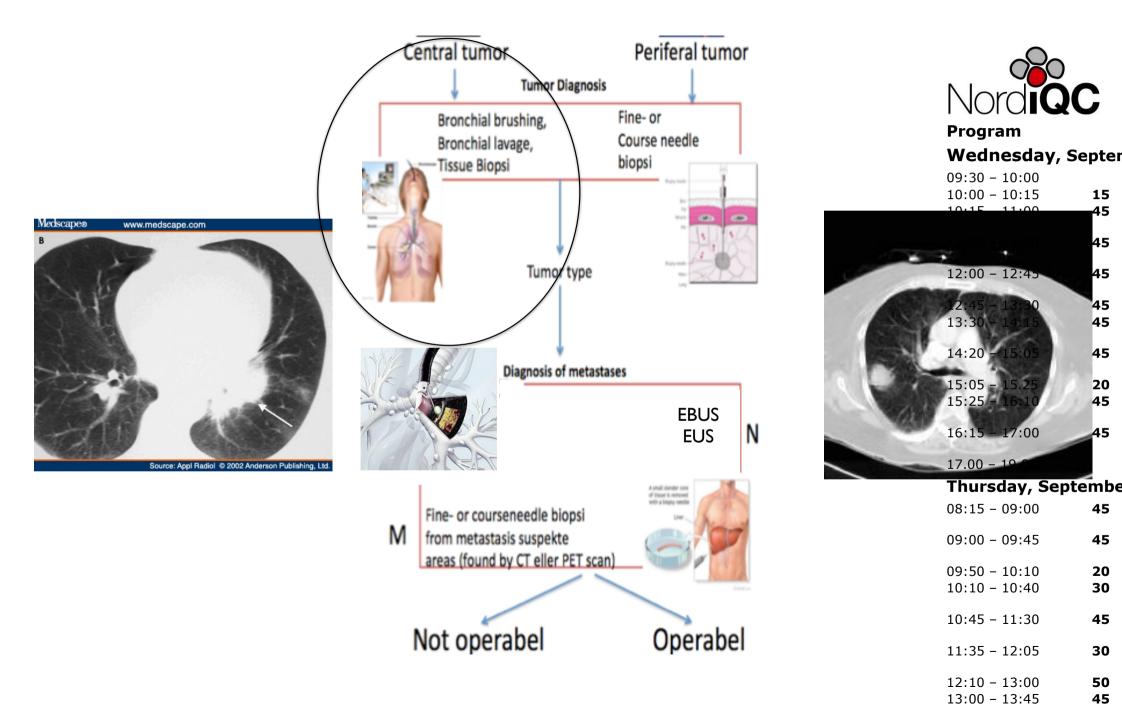

| 12:10 - 13:00<br>13:00 - 13:45                                                                                                                                                                                  | 50<br>45 |
|           |                                                                                                                                                                       | 13:50 - 14:20                                                                                                                                                                                                   | 30       |

### I. Diagnosis 2. Tumor, Node, Metastas







| Bronkialwash