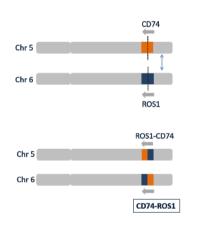

cullaul ar domian **ROS** fusion 09:30 - 10:00Tyrosine kinase domain 10:00 - 10:15 15 45 10:15 - 11:00 11:05 - 11:50 45 SHP2 SHP1 IRS1 12:00 - 12:45 45 P13K 12:45 - 13:30 45 45 13:30 - 14:15 VAV3 PDK1 PLCY STATS 45 cytoskeleton 14:20 - 15:05 & cell-cell 20 15:05 - 15.25 AKT interaction cdc42 15:25 - 16:10 45 RHO **Protein:** Transformation **B1** Integrin 16:15 - 17:00 45 Proliferation **Differentiation** Tensin & Survival mTOR Apoptosis 17.00 - 19.00 a-catenin Metastasis **B-** catenin Thursday, Septembe & Migration δ-catenin 08:15 - 09:00 45 N-catenin 09:00 - 09:45 45 Translation Capacity 09:50 - 10:10 20 increased 30 10:10 - 10:40 Transformation 10:45 - 11:30 45 11:35 - 12:05 30

RAS

RAF

MEK

MAPK

Proliferation

& Survival



13:50 - 14:20

30



## Detection of chromosomal changes





#### Detection of fusion RNA





#### Detection of fusion protein 09:30 - 10:00 45 10:15 - 11:00 11:05 - 11:50 45 3' ROS1 5' Fusion partners 12:00 - 12:45 45 Variable region FIG (GOPC) (exons 32-35) SLC34A2, CD74, SDC4, TPM3, EZR, LRIG3, Conserved region 12:45 - 13:30 45 (includes kinase domain) KDELR2, CCDC6, 13:30 - 14:15 45 YWHAE, TFG, CEP85L 14:20 - 15<del>:05</del> ► 45 15:05 - 15.25 20 15:25 - 16:10 45 16:15 - 17:00 45 Chursday, Septembe 45 45 20 30

- 10:45 11:30 45
- 11:35 12:05 30
- 12:10 13:00 50 13:00 - 13:45 45
- 13:50 14:20 30





# Next generation seq.



Program

09:30 - 10:00

12:10 - 13:00

13:00 - 13:45

13:50 - 14:20

50

45

30

Wednesday, Septer







## Next generation seq.



# Patient selection in lung cancer: Evolution over time





Program

Wednesday, Sept