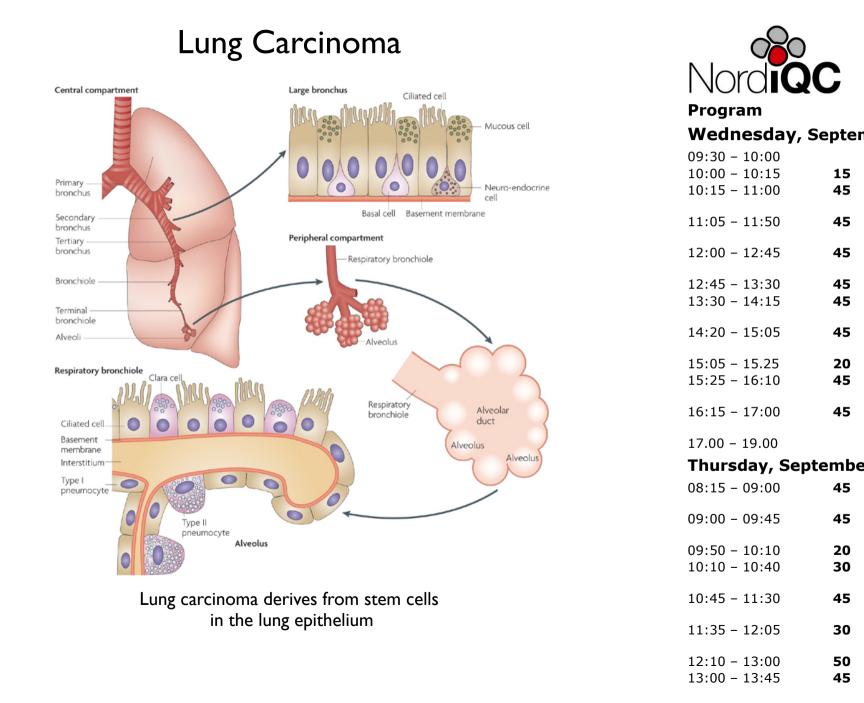

Ś



#### malignant epithelial tumors (carcinomas)

| Histologic Type and Subtypes                   | ICDO Code                     | Histologic Type and Subtypes                                                                                                                                                                      | ICDO Cod            |
|------------------------------------------------|-------------------------------|---------------------------------------------------------------------------------------------------------------------------------------------------------------------------------------------------|---------------------|
|                                                | TEDO Couc                     |