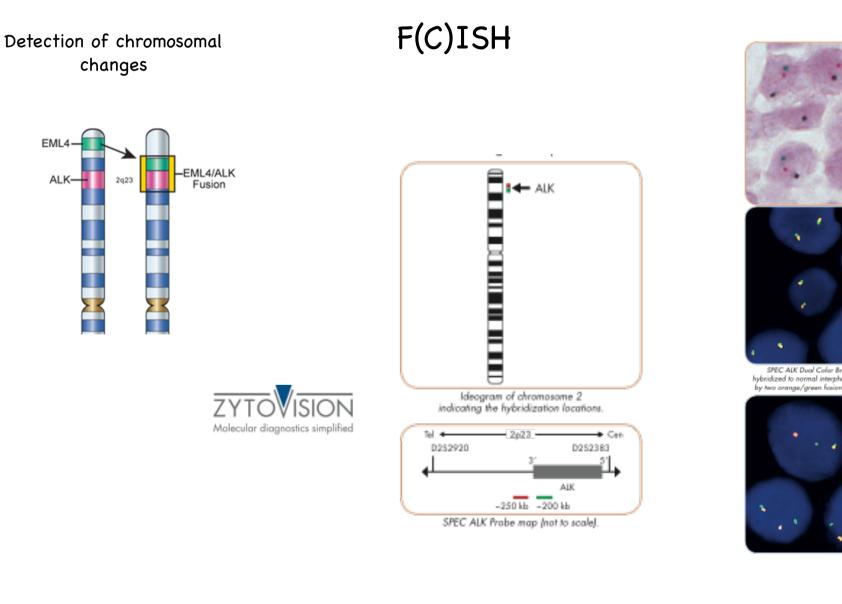

|                                         |                                                 |          |

PCR bassed test

- 12:10 13:005013:00 13:4545
- 13:50 14:20 **30**



















F.







#### Wednesday, Septer



#### Thursday, Septembe

| 45       |
|----------|
| 20<br>30 |
| 45       |
| 30       |
| 50<br>45 |
|          |

13:50 - 14:20 **30** 

#### Detection of fusion protein



Detection of chromosomal changes







Detection of fusion protein







Wednesday, Septer 09:30 - 10:00 10:00 - 10:15 15 45 10:15 - 11:00 11:05 - 11:50 45 12:00 - 12:45 45 12:45 - 13:30 45 45 - 14:15 .14:2 - 15:05 45 - 15.25 20 - 16:10 45 - 17:00 45 - 19.00

SPEC ALK Dual Colar Break Apart Probe hybridized to normal interphase cells of **Theorinsday, Septembe** by two orange/green fusion signals per hocies.





Wednesday, Septer



Detection of fusion protein



Virchows Arch (2012) 461:245-257 DOI 10.1007/s00428-012-1281-4 REVIEW AND PERSPECTIVES

EML4-ALK testing in non-small cell carcinomas of the lung: a review with recommendations

Erik Thunnissen · Lukas Bubendorf · Manfred Dietel · Göran Elmberger · Keith Kerr · Fernando Lopez-Rios · Holger Moch · Włodzimierz Olszewski · Patrick Pauwels · Frédérique Penault-Llorca · Giulio Rossi





Wednesday, Sep