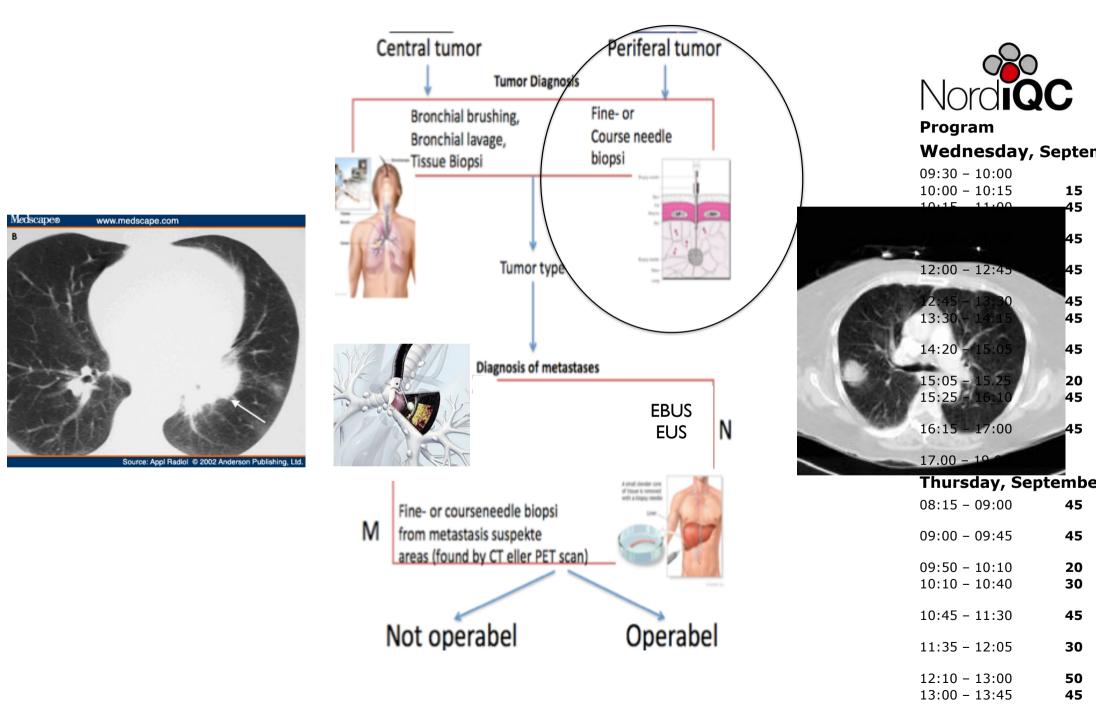

| 12:10 - 13:00<br>13:00 - 13:45 | 50<br>45         |



### CT guided needle biopsy



Coarse needle

### Fine needle





| ···· <b>J</b> ·····            |          |
|--------------------------------|----------|
| Wednesday,                     | Septer   |
| 09:30 - 10:00                  | 4 -      |
| 10:00 - 10:15<br>10:15 - 11:00 | 15<br>45 |
|                                |          |
| Histology                      | 45       |
| 12:00 - 12:45                  | 45       |
| 12:45 - 13:30                  | 45       |
| 13:30 - 14:15                  | 45       |
| 14:20 - 15:05                  | 45       |
|                                |          |
| 15:05 - 15.25                  | 20       |
| 15:25 - 16:10                  | 45       |
| 16:15 - 17:00                  | 45       |
| 17.00 - 19.00                  |