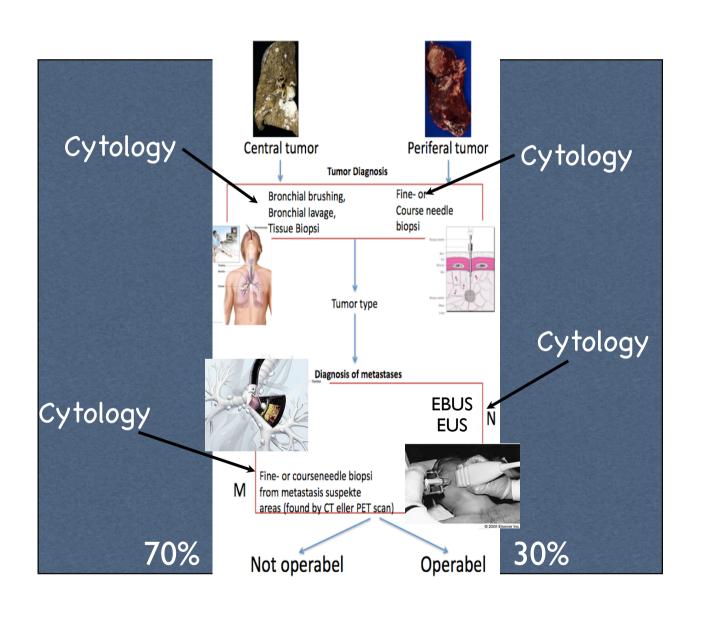

5                         | 45<br>45    |
| 14:20 - 15:05                                          | 45          |
| 15:05 - 15.25<br>15:25 - 16:10                         | 20<br>45    |
| 16:15 - 17:00                                          | 45          |
| 17.00 - 19.00<br><b>Thursday, Sep</b><br>08:15 - 09:00 | tembe<br>45 |
|                                                        |             |

|          | 00.15 05.00                    |
|----------|--------------------------------|
| 45       | 09:00 - 09:45                  |
| 20<br>30 | 09:50 - 10:10<br>10:10 - 10:40 |
| 45       | 10:45 - 11:30                  |
| 30       | 11:35 - 12:05                  |
| 50<br>45 | 12:10 - 13:00<br>13:00 - 13:45 |
|          |                                |

13:50 – 14:20 **30** 





Wednesday, Septer 09:30 - 10:00 10:00 - 10:15 15 45 10:15 - 11:00 11:05 - 11:50 45 12:00 - 12:45 45 12:45 - 13:30 45 45 13:30 - 14:15 45 14:20 - 15:05 15:05 - 15.25 20 15:25 - 16:10 45 16:15 - 17:00 45 17.00 - 19.00 Thursday, Septembe 08:15 - 09:00 45 09:00 - 09:45 45 09:50 - 10:10 20 30 10:10 - 10:40

11:35 – 12:05 **30** 

45

10:45 - 11:30

- 12:10 13:005013:00 13:4545
- 13:50 14:20 **30**

| Patoanatomical specimen |                                                          |                                   |                   |                                                                                                                                               |                                        |
|-------------------------|--------------------------------------------