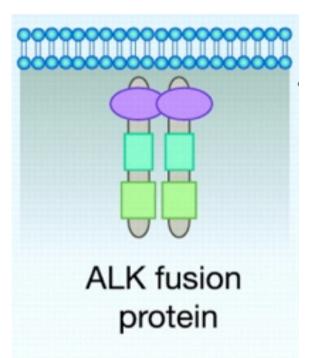

|                                         |                                                 |          |

PCR bassed test

- 12:10 13:005013:00 13:4545
- 13:50 14:20 **30**



















F.







#### Wednesday, Septer



#### Thursday, Septembe

| 45       |
|----------|
| 20<br>30 |
| 45       |
| 30       |
| 50<br>45 |
|          |

13:50 - 14:20 **30** 

#### Detection of fusion protein



Detection of chromosomal changes







Detection of fusion protein







Wednesday, Septer 09:30 - 10:00 10:00 - 10:15 15 45 10:15 - 11:00 11:05 - 11:50 45 12:00 - 12:45 45 12:45 - 13:30 45 45 - 14:15 .14:2 - 15:05 45 - 15.25 20 - 16:10 45 - 17:00 45 - 19.00

SPEC ALK Dual Colar Break Apart Probe hybridized to normal interphase cells of **Theorinsday, Septembe** by two orange/green fusion signals per hocies.





Wednesday, Septer



Detection of fusion protein



Virchows Arch (2012) 461:245-257 DOI 10.1007/s00428-012-1281-4 REVIEW AND PERSPECTIVES

EML4-ALK testing in non-small cell carcinomas of the lung: a review with recommendations

Erik Thunnissen · Lukas Bubendorf · Manfred Dietel · Göran Elmberger · Keith Kerr · Fernando Lopez-Rios · Holger Moch · Włodzimierz Olszewski · Patrick Pauwels · Frédérique Penault-Llorca · Giulio Rossi





Wednesday, S