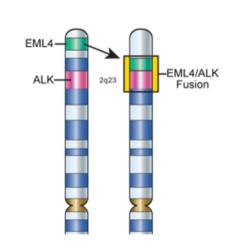

|                                         |                                                 |          |

PCR bassed test

- 12:10 13:005013:00 13:4545
- 13:50 14:20 **30**



















F.







#### Wednesday, Septer



#### Thursday, Septembe

| 45       |
|----------|
| 20<br>30 |
| 45       |
| 30       |
| 50<br>45 |
|          |

13:50 - 14:20 **30** 

#### Detection of fusion protein



Detection of chromosomal changes







Detection of fusion protein







Wednesday, Septer 09:30 - 10:00 10:00 - 10:15 15 45 10:15 - 11:00 11:05 - 11:50 45 12:00 - 12:45 45 12:45 - 13:30 45 45 - 14:15 .14:2 - 15:05 45 - 15.25 20 - 16:10 45 - 17:00 45 - 19.00

SPEC ALK Dual Colar Break Apart Probe hybridized to normal interphase cells of **Theorinsday, Septembe** by two orange/green fusion signals per hocies.





Wednesday, Septer



Detection of fusion protein



Virchows Arch (2012) 461:245-257 DOI 10.1007/s00428-012-1281-4 REVIEW AND PERSPECTIVES

EML4-ALK testing in non-small cell carcinomas of the lung: a review with recommendations

Erik Thunnissen · Lukas Bubendorf · Manfred Dietel · Göran Elmberger · Keith Kerr · Fernando Lopez-Rios · Holger Moch · Włodzimierz Olszewski · Patrick Pauwels · Frédérique Penault-Llor