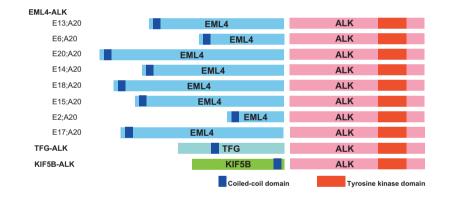

09:30 - 10:00<br>10:00 - 10:15<br>10:15 - 11:00 | 15<br>45 |
|-------------------|-------------------------------------------------|----------|
|                   | 11:05 <u>- 11:5</u> 0                           | 45       |
|                   | 12:00 - <u>12</u> :45                           | 45       |
|                   | 12.4 12.20                                      | 45       |

cobas z 480

2



16:15 - 17:00 **45** 

17.00 – 19.00

#### Thursday, Septembe

| 45       | 08:15 - 09:00                  |
|----------|--------------------------------|
| 45       | 09:00 - 09:45                  |
| 20<br>30 | 09:50 - 10:10<br>10:10 - 10:40 |
| 45       | 10:45 - 11:30                  |
| 30       | 11:35 - 12:05                  |
| 50<br>45 | 12:10 - 13:00<br>13:00 - 13:45 |











Detection of fusion RNA

EMI 4

EML4

Coiled-coil domain

TFG

ALK

Tyrosine kinase domain

EML4

EML4

EML4

EML4

EML4

EML4

EML4-ALK E13:A20

E6;A20

E20;A20

E14;A20

E18;A20

E15;A20

E2;A20

E17:A20

TFG-ALK

KIF5B-ALK

ddNTPs ddTTP -ddTTP -ddATP -ddATP -Primer elongation and chain termination







13:50 - 14:20

30



#### Wednesday, Septer





12:10 - 13:00

13:00 - 13:45

13:50 - 14:20

50

45

30

#### Program ROS fusion partners Wednesday, Septer Transmembrane domain Intra cullaul ar domian **ROS** fusion 09:30 - 10:00Tyrosine kinase domain 10:00 - 10:15 15 45 10:15 - 11:00 11:05 - 11:50 45 SHP2 SHP1 IRS1 12:00 - 12:45 45 P13K 12:45 - 13:30 45 45 13:30 - 14:15 VAV3 PDK1 PLCY STATS 45 cytoskeleton 14:20 - 15:05 & cell-cell 20 15:05 - 15.25 AKT interaction cdc42 15:25