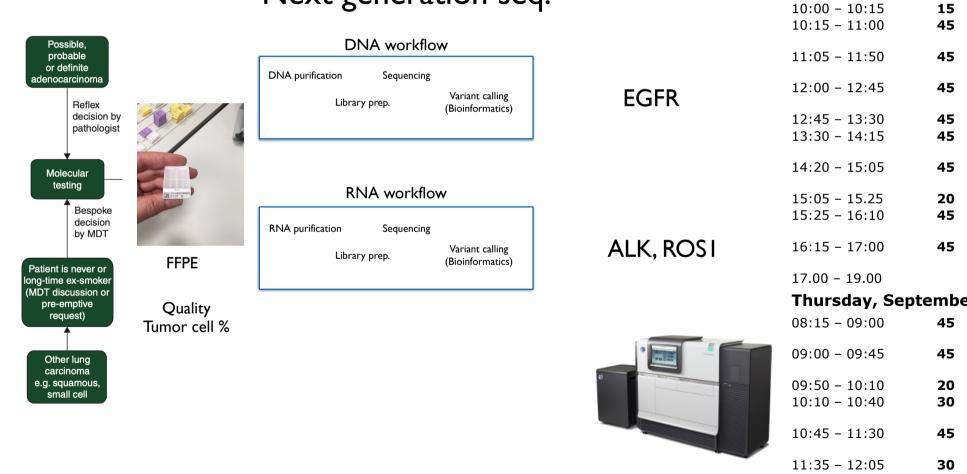

### Diagnostic sampling

#### Program

09:30 - 10:00 10:00 - 10:15

#### Wednesday, Septer

|           | Adenocarcinoma (45%)<br>Squamous carcinoma (18%)                                                                                                                      | 10:00 - 10:15<br>10:15 - 11:00                                                                                                                                                                                  | 15<br>45 |
|-----------|-----------------------------------------------------------------------------------------------------------------------------------------------------------------------|-----------------------------------------------------------------------------------------------------------------------------------------------------------------------------------------------------------------|----------|
|           | Large cell neuroendocrine carcinoma (19<br>Small cell carcinoma (12%)                                                                                                 | ,                                                                                                                                                                                                               | 45       |
|           |                                                                                                                                                                       | 12:00 - 12:45                                                                                                                                                                                                   | 45       |
|           |                                                                                                                                                                       | 12:45 - 13:30<br>13:30 - 14:15                                                                                                                                                                                  | 45<br>45 |
| sis (TNM) | Lung Cancer Stage Classification (8 <sup>th</sup> Editio<br>Stage 0 Stage IA                                                                                          | ײ 14:20 - 15:05<br>Stage IB                                                                                                                                                                                     | 45       |
|           | General Note:     All Stage 1-III tumors are M0       Ts, Nx should be used only if no       Tis N0                                                                   | 15:05 - 15.25                                                                                                                                                                                                   | 20<br>45 |
|           | information at all is available<br>about T or N stage (including no<br>clinical staging information).<br>Mx is not allowed, because<br>symptoms and physical examines | $\begin{array}{c} \begin{array}{c} \begin{array}{c} 1 \\ 1 \\ 1 \\ 1 \\ 1 \\ 1 \\ 1 \\ 1 \\ 0 \\ 0 \end{array} \end{array} \begin{array}{c} \begin{array}{c} 1 \\ 1 \\ 1 \\ 1 \\ 1 \\ 1 \\ 0 \\ 0 \\ 1 \\ 1 \\$ | 45       |
|           | information is always available.<br>Superficial<br>nuccoal tumor                                                                                                      | Thursday, Sej                                                                                                                                                                                                   | otembe   |
|           | Stage IIA Stage IIB                                                                                                                                                   | 08:15 - 09:00                                                                                                                                                                                                   | 45       |
|           | T2bN0                                                                                                                                                                 | 09:00 - 09:45                                                                                                                                                                                                   | 45       |
|           | T3 <sub>Iav</sub> N0 {<br>T3 <sub>-5.7</sub> N0                                                                                                                       | 09:50 - 10:10<br>10:10 - 10:40                                                                                                                                                                                  | 20<br>30 |
|           |                                                                                                                                                                       | 10:45 - 11:30                                                                                                                                                                                                   | 45       |
|           |                                                                                                                                                                       | 11:35 - 12:05                                                                                                                                                                                                   | 30       |
|           |                                                                                                                                                                       | 12:10 - 13:00<br>13:00 - 13:45                                                                                                                                                                                  | 50<br>45 |
|           |                                                                                                                                                                       | 13:50 - 14:20                                                                                                                                                                                                   | 30       |