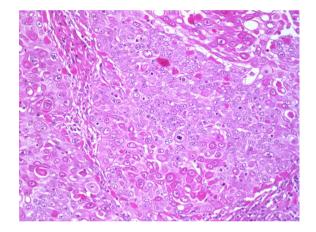

| Overall Cases Analyzed (N) | INSM1                   | SYN                  | CHRA                 | CD56                  | Any Conventional (SYN/CHRA/CD56) |
| Typical carcinoid<br>Atypical carcinoid | 112<br>39                  | 91 (81)<br>29 (74)      | 111 (99)<br>39 (100) | 111 (99)<br>39 (100) | 112 (100)<br>39 (100) | 112 (100)<br>39 (100)            |



Insulinoma-associated Protein 1 (INSM1) in Thoracic Tumors is Less Sensitive but More Specific Compared With Synaptophysin, Chromogranin A, and CD56

Katharina Kriegsmann, MD, MBA,\* Christiane Zgorzelski,† Daniel Kazdal, PhD,† Martin Cremer, MD,\* Thomas Muley, PhD,\$|| Hauke Winter, MD, PhD,\$|| Rémi Longuespée, PhD,† Jörg Kriegsmann, MD, PhD,¶ Arne Warth, MD, PhD,# and Mark Kriegsmann, MD†

























ttfl- P63-

| CK7<br>ttfl | <b>Program</b><br><b>Wednesstay</b> , <b>S</b><br>089390-110000<br>110000-110155<br>110155-111000<br>111055-111590                                                           | 455<br>455<br>455<br>455                                                                        |
|-------------|------------------------------------------------------------------------------------------------------------------------------------------------------------------------------|-------------------------------------------------------------------------------------------------|
| Napsin      | Adenocarcinoma<br>Approx. 80% $12200^{-1}22455$<br>$122455^{-1}2330$<br>$12330^{-1}14155$<br>$14220^{-1}55055$<br>$155055^{-1}5255$<br>$155255^{-1}5610$<br>$16155^{-1}7700$ | <b>泰泰 泰</