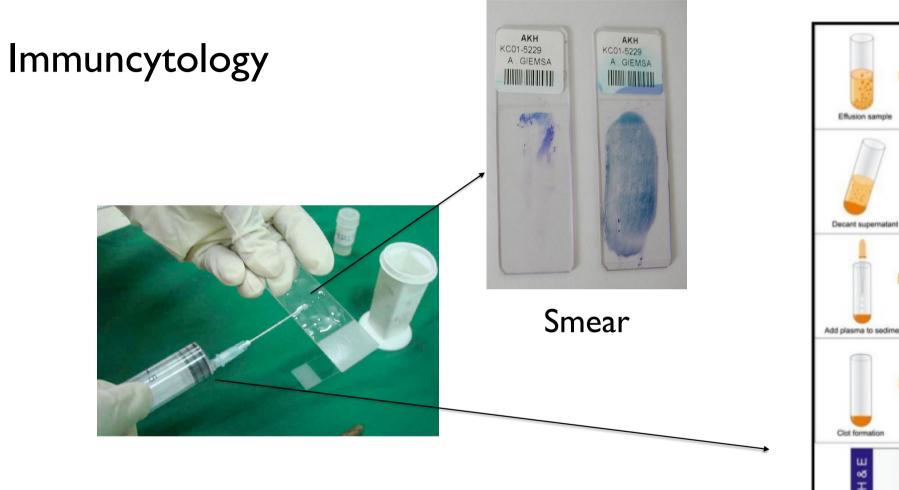

| 45       |
| Small cell card | linoma             |          |
| 17.00           | - 19.00            |          |
| Thur            | sday, Septe        | mbe      |
|                 | - 09:00            | 45       |
| 00.15           | - 09.00            | 45       |
| 09:00           | - 09:45            | 45       |
| 00.50           | - 10:10            | 20       |
|                 | - 10:40            | 30       |
| 10.10           | - 10.40            | 20       |
| 10.45           |                    |          |
| 10:45           | - 11:30            | 45       |
|                 | - 11:30<br>- 12:05 | 45<br>30 |



- 15.00 15.45 **45**
- 13:50 14:20 **30**



Adenocarcinoma

Squamous carcinoma

### Non Small Cell Lung Carcinoma (NSCLC)



Large cell neuroendocrine carc.





Cellblock

### Immuncytology



Kromogen (farvestof)

Visualiseringssystem (enzymer) Sekundært antistof

### **Primært antistof**

Antigen Cellens cytoplasma Cellekerne





ttfI-CK7





Program

#### Wednesday, Septer

| 09:30 - 10:00 |        |
|---------------|--------|
| 10:00 - 10:15 | 15     |
| 10:15 - 11:00 | 45     |
| 10.15 11.00   | 75     |
| 11:05 - 11:50 | 45     |
| 11.05 11.50   | -15    |
| 12:00 - 12:45 | 45     |
| 12100 12110   |        |
| 12:45 - 13:30 | 45     |
| 13:30 - 14:15 | 45     |
| 13.30 14.13   | 75     |
| 14:20 - 15:05 | 45     |
| 14.20 15.05   | 75     |
| 15:05 - 15.25 | 20     |
| 15:25 - 16:10 | 45     |
| 15.25 - 10.10 | 45     |
| 16:15 - 17:00 | 45     |
| 10.15 - 17.00 | 45     |
| 17.00 - 19.00 |        |
|               |        |
| Thursd