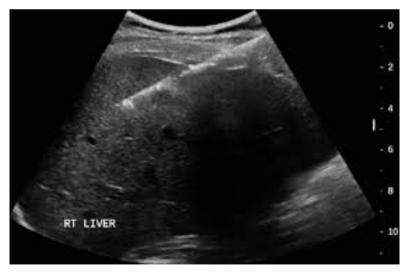

7:00                      | 45       |
|                             | 17.00 -                           | 19.00<br>day, Septe        | mbe      |
|                             | and the second                    | 09:00                      | 45       |
|                             | 09:00 -                           | 09:45                      | 45       |
| The second second           | 09:50<br>10:10 -                  | 10:10<br>10:40             | 20<br>30 |
|                             | 10:45 -                           | 11:30                      | 45       |
|                             | 11:35 -                           | 12:05                      | 30       |
|                             | 12:10 -<br>13:00 -                |                            | 50<br>45 |







Coarse needle

Fine needle

| e | Nordi                                           |          |
|---|-------------------------------------------------|----------|
|   | Program                                         |          |
|   | Wednesday,                                      | Septer   |
|   | 09:30 - 10:00<br>10:00 - 10:15<br>10:15 - 11:00 | 15<br>45 |
|   | Histology 11:50                                 | 45       |
|   | 12:00 - 12:45                                   | 45       |
|   | 12:45 - 13:30<br>13:30 - 14:15                  | 45<br>45 |
|   | 14:20 - 15:05                                   | 45       |
|   | 15:05 - 15.25<br>15:25 - 16:10                  | 20<br>45 |
|   | 16:15 - 17:00                                   | 45       |
|   | 17.00 - 19.00