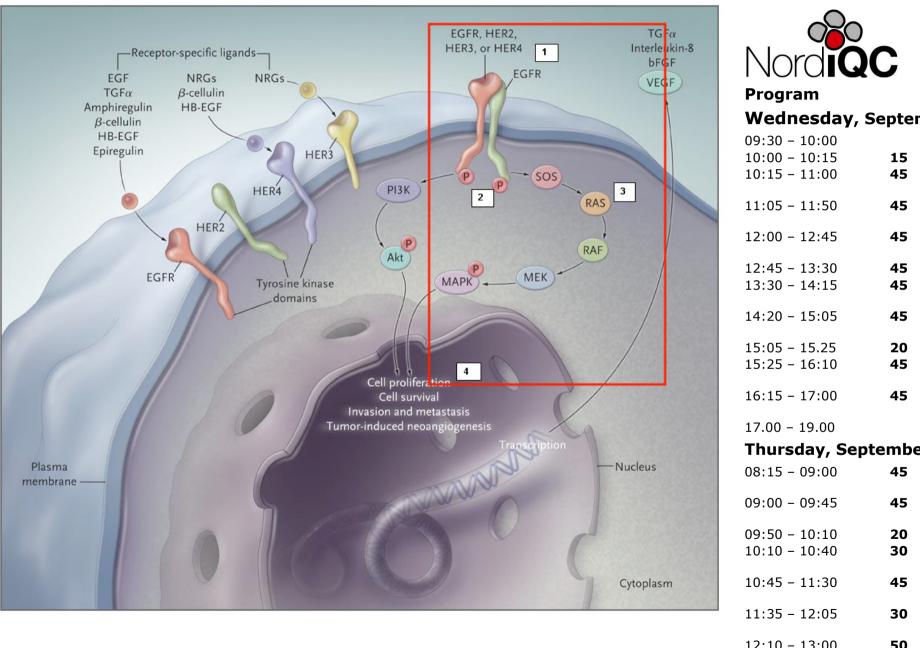

t kan afgøres                                                                                                  | 10:45 - 11:30 <b>45</b>                                      |
| <ul> <li>PD-L1: alle ikke-småcellede karcinomer<br/>Version 2.0</li> </ul>                                                      | 11:35 - 12:05 <b>30</b>                                      |
| GODKENDT<br>Faglig godkendelse<br>12. oktober 2020 (Dalupa)<br>Administrativ godkendelse<br>9. november 2020 (Sekretariatet for | 12:10 - 13:005013:00 - 13:4545                               |
| Kliniske Retningslinjer på Kræftområdet)                                                                                        |                                                              |

REVISION



#### Wednesday, Septer





**IQC** 

09:30 - 10:00 10:00 - 10:15 15 45 10:15 - 11:00 11:05 - 11:50 45 12:00 - 12:45 45 45 12:45 - 13:30 45 13:30 - 14:15 14:20 - 15:05 45 15:05 - 15.25 20 15:25 - 16:10 45 16:15 - 17:00 45 17.00 - 19.00

#### Thursday, Septembe

| 45       | 08:15 - 09:00                  |
|----------|--------------------------------|
| 45       | 09:00 - 09:45                  |
| 20<br>30 | 09:50 - 10:10<br>10:10 - 10:40 |
| 45       | 10:45 - 11:30                  |
| 30       | 11:35 - 12:05                  |
| 50<br>45 | 12:10 - 13:00<br>13:00 - 13:45 |
| 30       | 13:50 - 14:20                  |







| -                                                                   |             |               |                  |              |                                       |    | Program