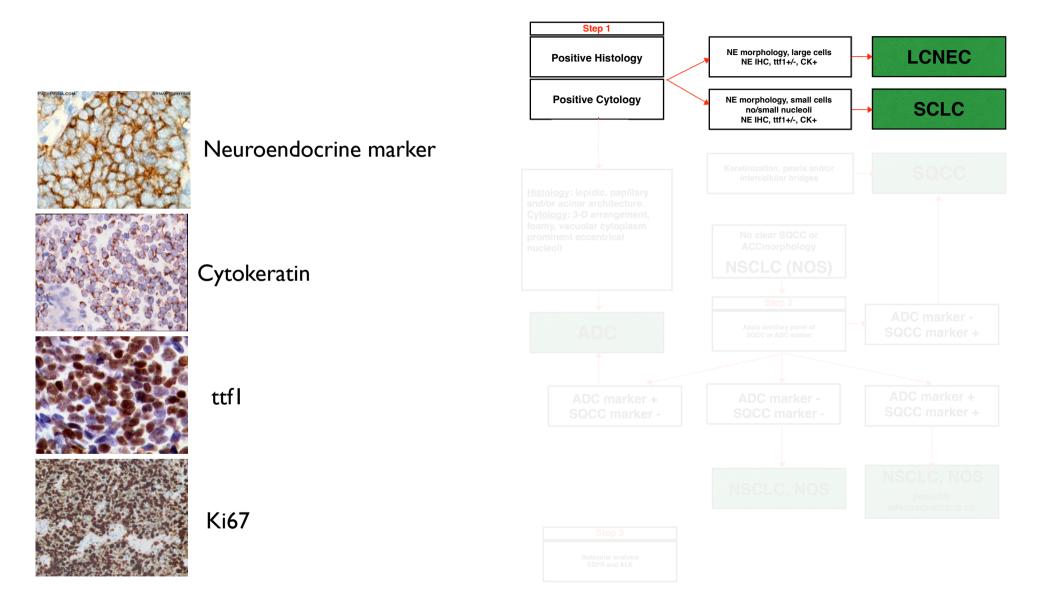

0<br>13:00 - 13:45       | 50<br>45 |

13:50 – 14:20 **30** 



### Neuroendocrine tumor



- 12:10 13:00 **50** 13:00 - 13:45 **45**
- 13:50 14:20 **30**



#### Algorithm modified from

#### Diagnosis of Lung Cancer in Small Biopsies and Cytology

Implications of the 2011 International Association for the Study of Lung Cancer/ American Thoracic Society/European Respiratory Society Classification

William D. Travis, MD; Elisabeth Brambilla, MD; Masayuki Noguchi, MD; Andrew G. Nicholson, DM; Kim Ceisinger, MD; Yasushi Yatabe, MD; Yuichi Ishikawa, MD; Ignacio Vistuba, MD; Douglas B. Hieder, MD; Wilbur Franklin, MD; Adi Gazdar, MD; Philip S. Hasleton, MD; Douglas W. Henderson, MD; Keith M. Kerr, MD; Iver Petersen, MD; Victor Roggli, MD; Enk Thunnissen, MD; Ming Isao, MD

























# Neuroendocrine markers

#### Chromogranin A

Synaptofycin





MUNOHISTOCHEMISTRY

IASLC ATLAS OF

Insulinoma-Associated Protein I

CD56

# Neuroendocrine markers



#### Program

#### Wednesday, Septer

09:30 - 10:00 10:00 - 10:15 10:15 - 11:00 **45** 

### Sensitivity

|                                                             |                                                                                                                   |