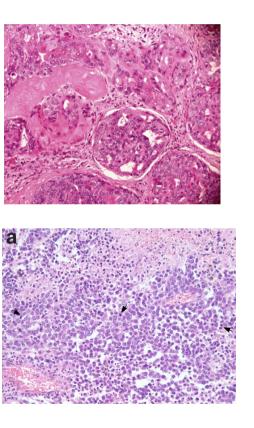

| 00 - 19.00                                      |          |
|                      | ursday, Sept                                    | tembe    |
|                      | 15 - 09:00                                      | 45       |
|                      | 09:00 - 09:45                                   | 45       |
|                      | 09:50 - 10:10<br>10:10 - 10:40                  | 20<br>30 |
|                      | 10.10 - 10.40                                   | 50       |
|                      | 10:45 - 11:30                                   | 45       |
|                      | 11:35 - 12:05                                   | 30       |
|                      | 12:10 - 13:00                                   | 50       |

- 13:00 13:45 **45**
- 13:50 14:20 **30**





#### Program

09:30 - 10:00 10:00 - 10:15

#### Wednesday, Septer

15

| States and a second state in the