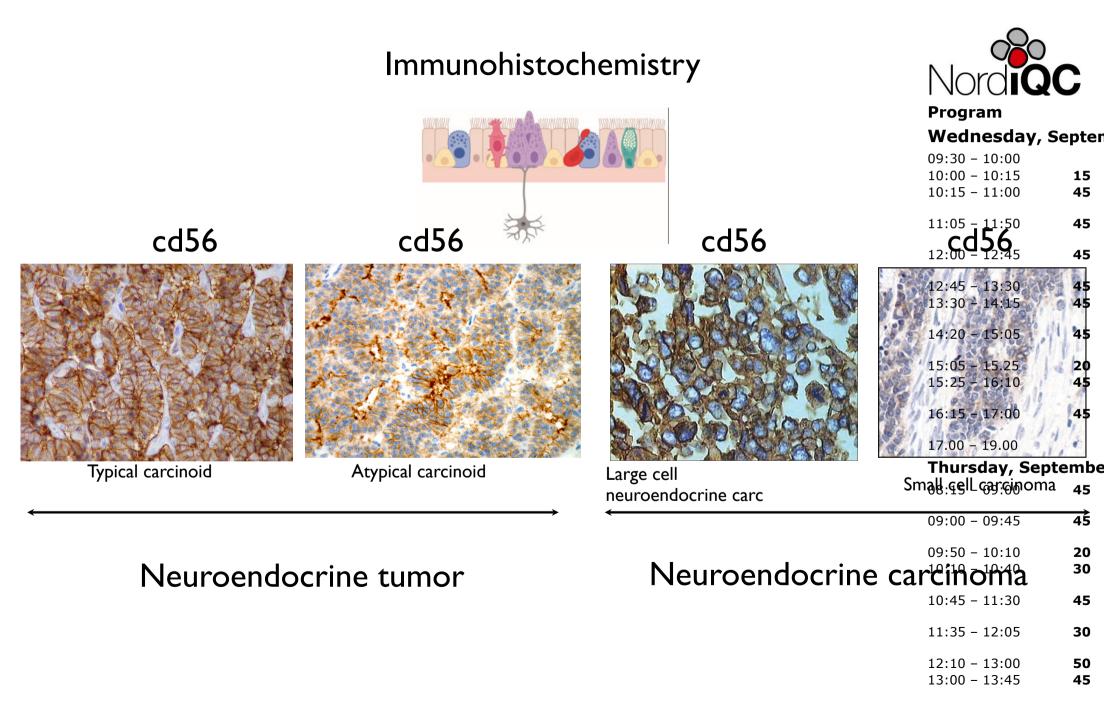

| 45   |
|                       |      |
| 17.00 - 19.00         |      |
| Small cEntrangengepte | mbe  |
|                       |      |

| ell<br>ndocrine carc. | Small cenetronaepte<br>08:15 - 09:00 | 45       |
|-----------------------|--------------------------------------|----------|
|                       | 09:00 - 09:45                        | →<br>45  |
| Neuroendocr           |                                      | 20<br>30 |
|                       | 10:45 - 11:30                        | 45       |
|                       | 11:35 - 12:05                        | 30       |
|                       | 12:10 - 13:00<br>13:00 - 13:45       | 50<br>45 |

13:50 – 14:20 **30** 



### Neuroendocrine tumor



- 12:10 13:00 **50** 13:00 - 13:45 **45**
- 13:50 14:20 **30**



#### Algorithm modified from

#### Diagnosis of Lung Cancer in Small Biopsies and Cytology

Implications of the 2011 International Association for the Study of Lung Cancer/ American Thoracic Society/European Respiratory Society Classification

William D. Travis, MD; Elisabeth Brambilla, MD; Masayuki Noguchi, MD; Andrew G. Nicholson, DM; Kim Ceisinger, MD; Yasushi Yatabe, MD; Yuichi Ishikawa, MD; Ignacio Vistuba, MD; Douglas B. Hieder, MD; Wilbur Franklin, MD; Adi Gazdar, MD; Philip S. Hasleton, MD; Douglas W. Henderson, MD; Keith M. Kerr, MD; Iver Petersen, MD; Victor Roggli, MD; Enk Thunnissen, MD; Ming Isao, MD

























# Neuroendocrine markers

#### Chromogranin A

Synaptofycin





MUNOHISTOCHEMISTRY

IASLC ATLAS OF

Insulinoma-Associated Protein I

CD56

# Neuroendoc