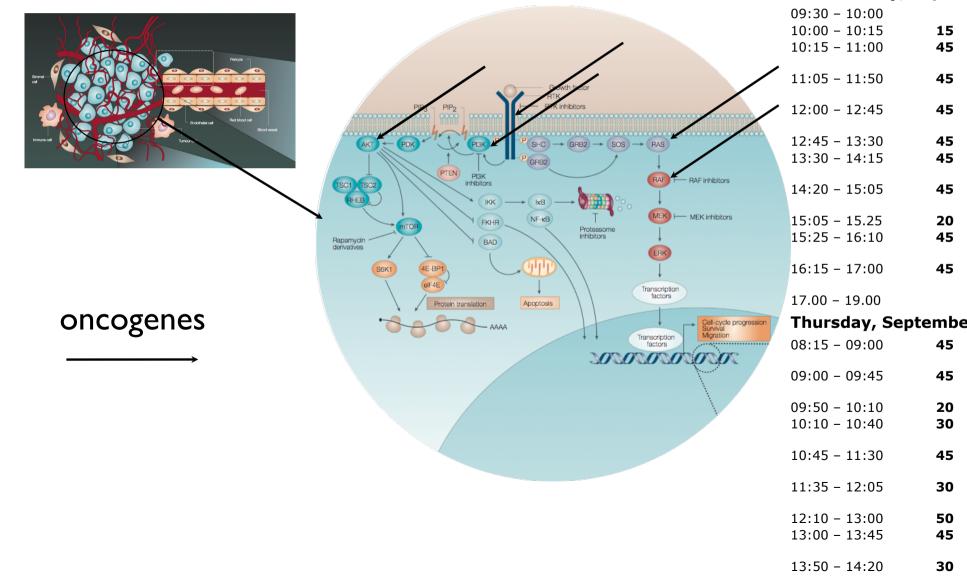

10:00 - 10:15 Lung cancer 15 45 10:15 - 11:0011:05 - 11:50 45 12:00 - 12:4545 Non-small cell lung cancer Small-cell lung cancer 2000 12:45 - 13:30 45 45 13:30 - 14:15 14:20 - 15:05 45 Adenocarcinoma Large-cell carcinoma Squamous cell carcinoma 2008 20 15:05 - 15.2515:25 - 16:10 45 16:15 - 17:00 45 17.00 - 19.00 Today Established targets Mutation negative/unknown Thursday, Septembe EGFR ALK ROS1 08:15 - 09:00 45 09:00 - 09:4545 Adenocarcinoma Large cell carcinoma Squamous cell carcinoma 09:50 - 10:1020 30 10:10 - 10:40 Small-cell lung cancer Adenocarcinoma and treatable oncogenic alterations 10:45 - 11:30 45 Adapted from Reck M, et al. Lancet 2013;382:709-19 11:35 - 12:05 30

- 12:10 13:00 **50** 13:00 - 13:45 **45**
- 13:50 14:20 **30**





#### Wednesday, Septer





Wednesday, Septer



#### Driver mutations Lung Adenocarcinoma **MET 3%** > 1 Mutation 3% HER2 2% EGFR Other 4% \_ROS1 2% **BRAF 2%** ALK **RET 2%** 7% EGFR Sensitizing \_NTRK1 1% 17% PIK3CA 1% **MEK1 <1%** Unknown KRAS **Oncogenic Driver** 25% Detected 31%



Program

Wednesday, Septer

| 09:30 - 10:00 |        |
|---------------|--------|
| 10:00 - 10:15 | 15     |
| 10:15 - 11:00 | 45     |
|               |        |
| 11:05 - 11:50 | 45     |
| 12:00 - 12:45 | 45     |
|               |        |
| 12:45 - 13:30 | 45     |
| 13:30 - 14:15 | 45     |
| 14.20 15.05   | 45     |
| 14:20 - 15:05 | 45     |
| 15:05 - 15.25 | 20     |
| 15:25 - 16:10 | 45     |
| 15.25 - 10.10 | 75     |
| 16:15 - 17:00 | 45     |
| 10110 1,100   |        |
| 17.00 - 19.00 |        |
| Thursday, Se  | otembe |
|               |