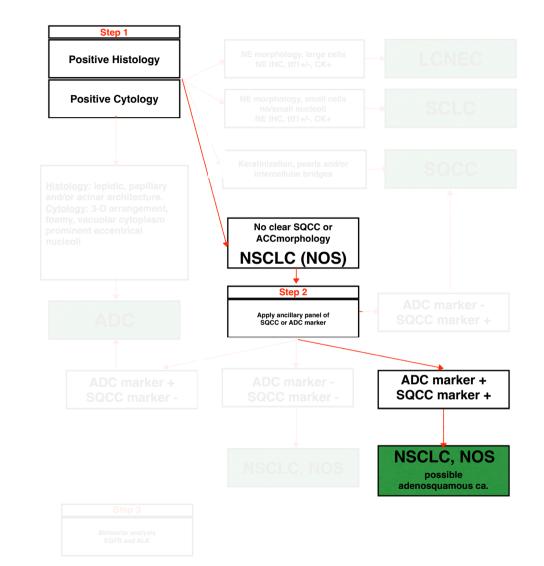

| Overall Cases Analyzed (N) | INSM1                   | SYN                  | CHRA                 | CD56                  | Any Conventional (SYN/CHRA/CD56) |
| Typical carcinoid<br>Atypical carcinoid | 112<br>39                  | 91 (81)<br>29 (74)      | 111 (99)<br>39 (100) | 111 (99)<br>39 (100) | 112 (100)<br>39 (100) | 112 (100)<br>39 (100)            |



Insulinoma-associated Protein 1 (INSM1) in Thoracic Tumors is Less Sensitive but More Specific Compared With Synaptophysin, Chromogranin A, and CD56

Katharina Kriegsmann, MD, MBA,\* Christiane Zgorzelski,† Daniel Kazdal, PhD,† Martin Cremer, MD,\* Thomas Muley, PhD,\$|| Hauke Winter, MD, PhD,\$|| Rémi Longuespée, PhD,† Jörg Kriegsmann, MD, PhD,¶ Arne Warth, MD, PhD,# and Mark Kriegsmann, MD†

























ttfl- P63-

| CK7<br>ttfl | <b>Program</b><br><b>Wednesstay</b> , <b>S</b><br>089390-110000<br>110000-110155<br>110155-111000<br>111055-111590                                                           | 455<br>455<br>455<br>455                                                                        |
|-------------|------------------------------------------------------------------------------------------------------------------------------------------------------------------------------|-------------------------------------------------------------------------------------------------|
| Napsin      | Adenocarcinoma<br>Approx. 80% $12200^{-1}22455$<br>$122455^{-1}2330$<br>$12330^{-1}14155$<br>$14220^{-1}55055$<br>$155055^{-1}5255$<br>$155255^{-1}5610$<br>$16155^{-1}7700$ | <b>泰泰 泰</b>