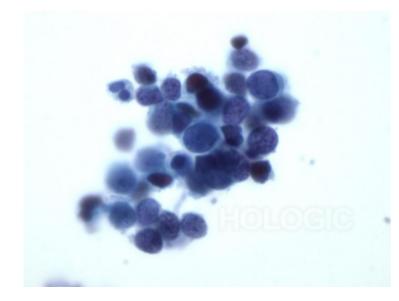

13:00<br>13:00 - 13:45       | 50<br>45 |

13:50 – 14:20 **30** 



### Neuroendocrine tumor



- 12:10 13:00 **50** 13:00 - 13:45 **45**
- 13:50 14:20 **30**



#### Algorithm modified from

#### Diagnosis of Lung Cancer in Small Biopsies and Cytology

Implications of the 2011 International Association for the Study of Lung Cancer/ American Thoracic Society/European Respiratory Society Classification

William D. Travis, MD; Elisabeth Brambilla, MD; Masayuki Noguchi, MD; Andrew G. Nicholson, DM; Kim Ceisinger, MD; Yasushi Yatabe, MD; Yuichi Ishikawa, MD; Ignacio Vistuba, MD; Douglas B. Hieder, MD; Wilbur Franklin, MD; Adi Gazdar, MD; Philip S. Hasleton, MD; Douglas W. Henderson, MD; Keith M. Kerr, MD; Iver Petersen, MD; Victor Roggli, MD; Enk Thunnissen, MD; Ming Isao, MD

























# Neuroendocrine markers

#### Chromogranin A

Synaptofycin





MUNOHISTOCHEMISTRY

IASLC ATLAS OF

Insulinoma-Associated Protein I

CD56

# Neuroendocrine markers



#### Program

#### Wednesday, Septer

09:30 - 10:00 10:00 - 10:15 10:15 - 11:00 **45** 

### Sensitivity

|                                                             |                                                                                                                   |