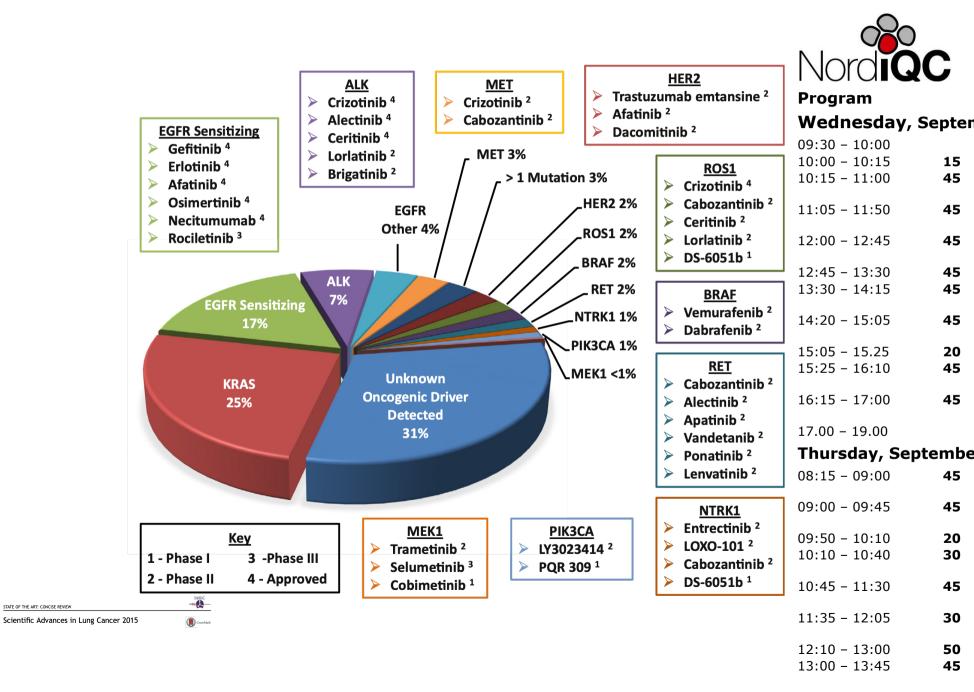

#### Wednesday, Septer

|           | Adenocarcinoma (45%)<br>Squamous carcinoma (18%)                                                                                                                      | 10:00 - 10:15<br>10:15 - 11:00                                                                                                                                                                                  | 15<br>45 |
|-----------|-----------------------------------------------------------------------------------------------------------------------------------------------------------------------|-----------------------------------------------------------------------------------------------------------------------------------------------------------------------------------------------------------------|----------|
|           | Large cell neuroendocrine carcinoma (19<br>Small cell carcinoma (12%)                                                                                                 | ,                                                                                                                                                                                                               | 45       |
|           |                                                                                                                                                                       | 12:00 - 12:45                                                                                                                                                                                                   | 45       |
|           |                                                                                                                                                                       | 12:45 - 13:30<br>13:30 - 14:15                                                                                                                                                                                  | 45<br>45 |
| sis (TNM) | Lung Cancer Stage Classification (8 <sup>th</sup> Editio<br>Stage 0 Stage IA                                                                                          | ײ 14:20 - 15:05<br>Stage IB                                                                                                                                                                                     | 45       |
|           | General Note:     All Stage 1-III tumors are M0       Ts, Nx should be used only if no       Tis N0                                                                   | 15:05 - 15.25                                                                                                                                                                                                   | 20<br>45 |
|           | information at all is available<br>about T or N stage (including no<br>clinical staging information).<br>Mx is not allowed, because<br>symptoms and physical examines | $\begin{array}{c} \begin{array}{c} \begin{array}{c} 1 \\ 1 \\ 1 \\ 1 \\ 1 \\ 1 \\ 1 \\ 1 \\ 0 \\ 0 \end{array} \end{array} \begin{array}{c} \begin{array}{c} 1 \\ 1 \\ 1 \\ 1 \\ 1 \\ 1 \\ 0 \\ 0 \\ 1 \\ 1 \\$ | 45       |
|           | information is always available.<br>Superficial<br>nuccoal tumor                                                                                                      | Thursday, Sej                                                                                                                                                                                                   | otembe   |
|           | Stage IIA Stage IIB                                                                                                                                                   | 08:15 - 09:00                                                                                                                                                                                                   | 45       |
|           | T2bN0                                                                                                                                                                 | 09:00 - 09:45                                                                                                                                                                                                   | 45       |
|           | T3 <sub>Iav</sub> N0 {<br>T3 <sub>-5.7</sub> N0                                                                                                                       | 09:50 - 10:10<br>10:10 - 10:40                                                                                                                                                                                  | 20<br>30 |
|           |                                                                                                                                                                       | 10:45 - 11:30                                                                                                                                                                                                   | 45       |
|           |                                                                                                                                                                       | 11:35 - 12:05                                                                                                                                                                                                   | 30       |
|           |                                                                                                                                                                       | 12:10 - 13:00<br>13:00 - 13:45                                                                                                                                                                                  | 50<br>45 |
|           |                                                                                                                                                                       | 13:50 - 14:20                                                                                                                                                                                                   | 30       |