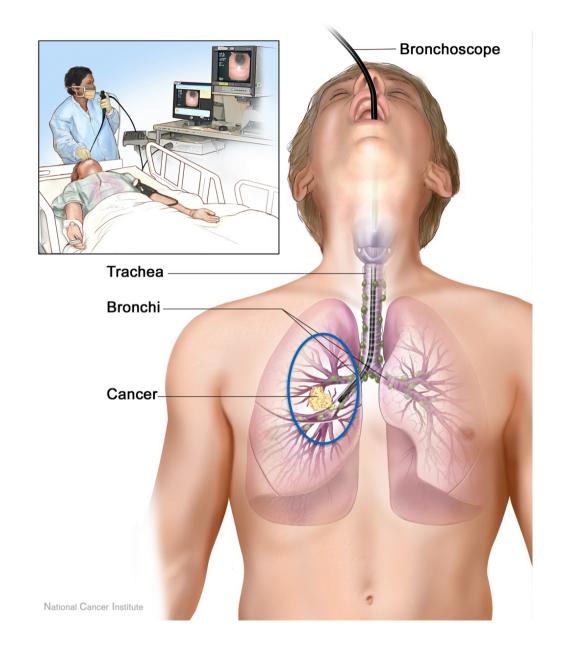

| 12:10 - 13:00<br>13:00 - 13:45                                                                                                                                                                                  | 50<br>45 |
|           |                                                                                                                                                                       | 13:50 - 14:20                                                                                                                                                                                                   | 30       |

### I. Diagnosis 2. Tumor, Node, Metastas







| Bronkialwash