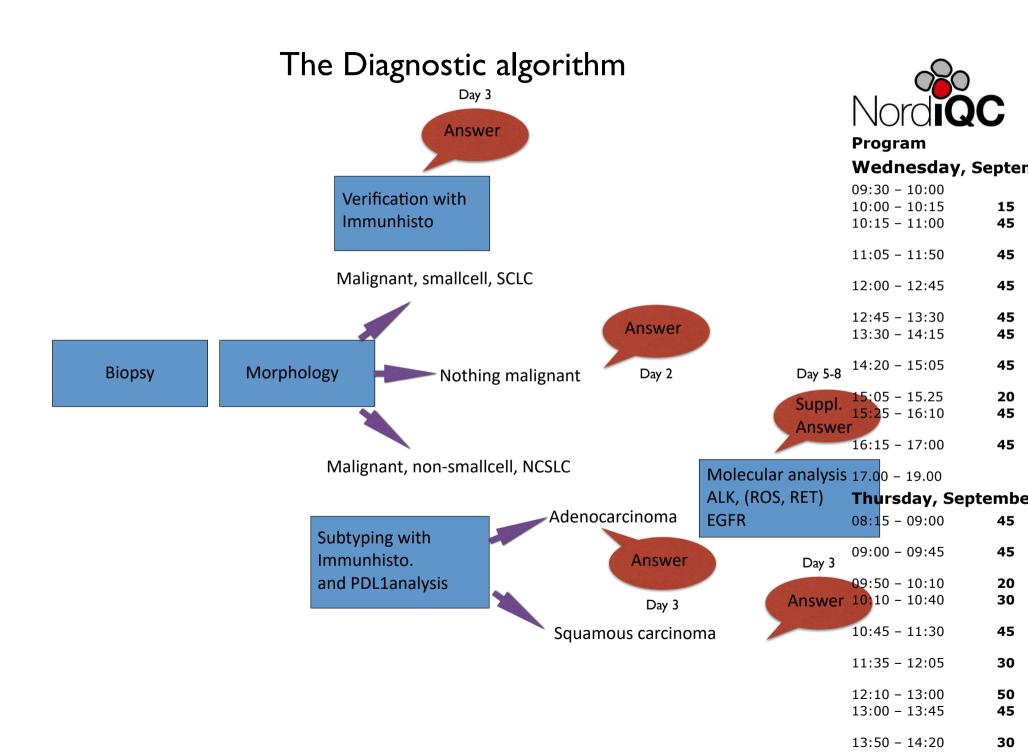

12:00 - 12:45                                   | 45       |
| 12:45 - 13:30<br>13:30 - 14:15                  | 45<br>45 |
| 14:20 - 15:05                                   | 45       |
| 15:05 - 15.25<br>15:25 - 16:10                  | 20<br>45 |
| 16:15 - 17:00                                   | 45       |
| 17.00 - 19.00<br>Thursday Sente                 | mba      |

#### Thursday, Septembe

| 45       | 08:15 - 09:00                  |
|----------|--------------------------------|
| 45       | 09:00 - 09:45                  |
| 20<br>30 | 09:50 - 10:10<br>10:10 - 10:40 |
| 45       | 10:45 - 11:30                  |
| 30       | 11:35 - 12:05                  |
| 50<br>45 | 12:10 - 13:00<br>13:00 - 13:45 |
| 30       | 13:50 - 14:20                  |

## The Diagnostic algorithm



# Patient selection in lung cancer: Evolution over time



Wednesday, Septer 09:30 - 10:001990 Lung cancer 10:00 - 10:15 15 45 10:15 - 11:0011:05 - 11:50 45 Small-cell lung cancer Non-small cell lung cancer 2000 12:00 - 12:45 45 12:45 - 13:30 45 45 13:30 - 14:15 14:20 - 15:05 45 Large-cell carcinoma Squamous cell carcinoma Adenocarcinoma 2008 20 15:05 - 15.2515:25 - 16:10 45 16:15 - 17:00 45 17.00 - 19.00Today Established targets Mutation negative/unknown PDL1 Thursday, Septembe ALK ROS1 EGFR 08:15 - 09:00 45 09:00 - 09:45 45 Large cell carcinoma Squamous cell carcinoma Adenocarcinoma 09:50 - 10:1020 30 Adenocarcinoma and treatable oncogenic alterations Small-cell lung cancer 10:10 - 10:40 10:45 - 11:30 45 Adapted from Reck M, et al. Lancet 2013;382:709-19 11:35 - 12:05 30

- 12:10 13:00