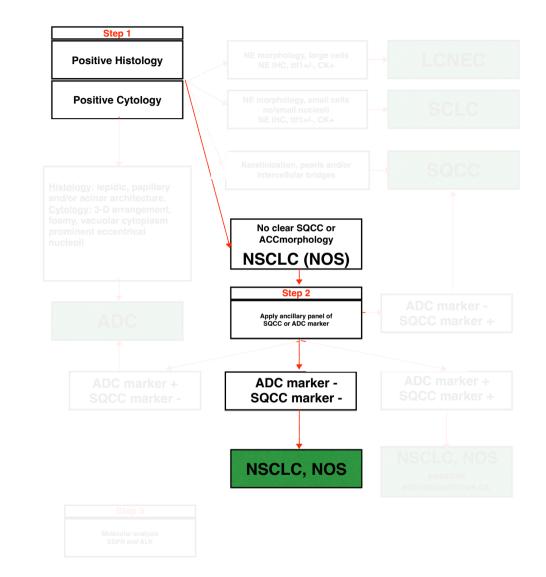

| Overall Cases Analyzed (N) | INSM1                   | SYN                  | CHRA                 | CD56                  | Any Conventional (SYN/CHRA/CD56) |
| Typical carcinoid<br>Atypical carcinoid | 112<br>39                  | 91 (81)<br>29 (74)      | 111 (99)<br>39 (100) | 111 (99)<br>39 (100) | 112 (100)<br>39 (100) | 112 (100)<br>39 (100)            |



Insulinoma-associated Protein 1 (INSM1) in Thoracic Tumors is Less Sensitive but More Specific Compared With Synaptophysin, Chromogranin A, and CD56

Katharina Kriegsmann, MD, MBA,\* Christiane Zgorzelski,† Daniel Kazdal, PhD,† Martin Cremer, MD,\* Thomas Muley, PhD,\$|| Hauke Winter, MD, PhD,\$|| Rémi Longuespée, PhD,† Jörg Kriegsmann, MD, PhD,¶ Arne Warth, MD, PhD,# and Mark Kriegsmann, MD†

























ttfl- P63-

| CK7<br>ttfl | <b>Program</b><br><b>Wednesstay</b> , <b>S</b><br>089390-110000<br>110000-110155<br>110155-111000<br>111055-111590                                                           | 455<br>455<br>455<br>455                                                                        |
|-------------|------------------------------------------------------------------------------------------------------------------------------------------------------------------------------|-------------------------------------------------------------------------------------------------|
| Napsin      | Adenocarcinoma<br>Approx. 80% $12200^{-1}22455$<br>$122455^{-1}2330$<br>$12330^{-1}14155$<br>$14220^{-1}55055$<br>$155055^{-1}5255$<br>$155255^{-1}5610$<br>$16155^{-1}7700$ | <b>泰泰 泰</b> 28季 泰