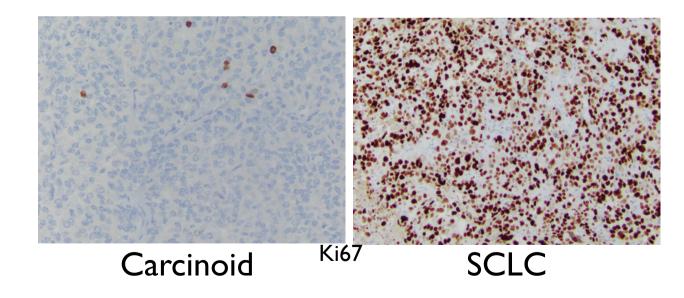

|                            | Positive Cases [n (%)]* |                      |                      |                       |                                  |
|-----------------------------------------|----------------------------|-------------------------|----------------------|----------------------|-----------------------|----------------------------------|
| Entity                                  | Overall Cases Analyzed (N) | INSM1                   | SYN                  | CHRA                 | CD56                  | Any Conventional (SYN/CHRA/CD56) |
| Typical carcinoid<br>Atypical carcinoid | 112<br>39                  | 91 (81)<br>29 (74)      | 111 (99)<br>39 (100) | 111 (99)<br>39 (100) | 112 (100)<br>39 (100) | 112 (100)<br>39 (100)            |



Insulinoma-associated Protein 1 (INSM1) in Thoracic Tumors is Less Sensitive but More Specific Compared With Synaptophysin, Chromogranin A, and CD56

Katharina Kriegsmann, MD, MBA,\* Christiane Zgorzelski,† Daniel Kazdal, PhD,† Martin Cremer, MD,\* Thomas Muley, PhD,\$|| Hauke Winter, MD, PhD,\$|| Rémi Longuespée, PhD,† Jörg Kriegsmann, MD, PhD,¶ Arne Warth, MD, PhD,# and Mark Kriegsmann, MD†

























ttfl- P63-

| CK7<br>ttfl | <b>Program</b><br><b>Wednesstay</b> , <b>S</b><br>089390-110000<br>110000-110155<br>110155-111000<br>111055-111590                                                           | 455<br>455<br>455<br>455                                                                        |
|-------------|-------------------------------------------------------------