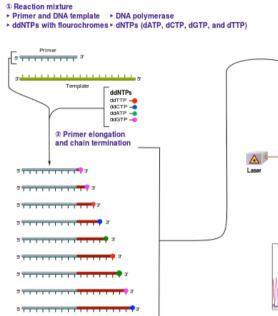

0                  | 45<br>45<br>20<br>30       |
| Chromat   | and computational sequence analysis                                        | <b>Thursday, Sep</b><br>08:15 - 09:00<br>09:00 - 09:45<br>09:50 - 10:10                                   | 45<br>45<br>20             |
| Chromat   | and computational sequence analysis                                        | <b>Thursday, Sep</b><br>08:15 - 09:00<br>09:00 - 09:45<br>09:50 - 10:10<br>10:10 - 10:40<br>10:45 - 11:30 | 45<br>45<br>20<br>30<br>45 |
| Chromat   | and computational sequence analysis                                        | <b>Thursday, Sep</b><br>08:15 - 09:00<br>09:00 - 09:45<br>09:50 - 10:10<br>10:10 - 10:40                  | 45<br>45<br>20<br>30       |

- 12:10 13:005013:00 13:4545
- 13:50 14:20 **30**

# Sequencing







### INCICIES Program Wednesday, Septer

|        |                                                                                             |