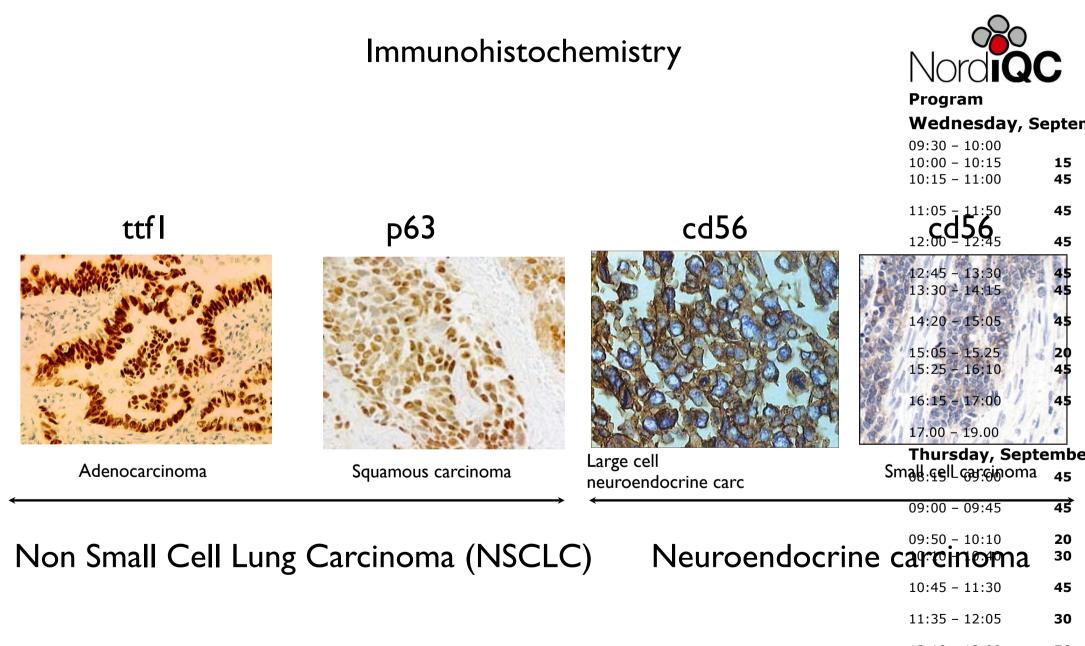

#### Wednesday, Septer

|           | Adenocarcinoma (45%)<br>Squamous carcinoma (18%)                                                                                                                      | 10:00 - 10:15<br>10:15 - 11:00                                                                                                                                                                                  | 15<br>45 |
|-----------|-----------------------------------------------------------------------------------------------------------------------------------------------------------------------|-----------------------------------------------------------------------------------------------------------------------------------------------------------------------------------------------------------------|----------|
|           | Large cell neuroendocrine carcinoma (19<br>Small cell carcinoma (12%)                                                                                                 | ,                                                                                                                                                                                                               | 45       |
|           |                                                                                                                                                                       | 12:00 - 12:45                                                                                                                                                                                                   | 45       |
|           |                                                                                                                                                                       | 12:45 - 13:30<br>13:30 - 14:15                                                                                                                                                                                  | 45<br>45 |
| sis (TNM) | Lung Cancer Stage Classification (8 <sup>th</sup> Editio<br>Stage 0 Stage IA                                                                                          | ײ 14:20 - 15:05<br>Stage IB                                                                                                                                                                                     | 45       |
|           | General Note:     All Stage 1-III tumors are M0       Ts, Nx should be used only if no       Tis N0                                                                   | 15:05 - 15.25                                                                                                                                                                                                   | 20<br>45 |
|           | information at all is available<br>about T or N stage (including no<br>clinical staging information).<br>Mx is not allowed, because<br>symptoms and physical examines | $\begin{array}{c} \begin{array}{c} \begin{array}{c} 1 \\ 1 \\ 1 \\ 1 \\ 1 \\ 1 \\ 1 \\ 1 \\ 0 \\ 0 \end{array} \end{array} \begin{array}{c} \begin{array}{c} 1 \\ 1 \\ 1 \\ 1 \\ 1 \\ 1 \\ 0 \\ 0 \\ 1 \\ 1 \\$ | 45       |
|           | information is always available.<br>Superficial<br>nuccoal tumor                                                                                                      | Thursday, Sej                                                                                                                                                                                                   | otembe   |
|           | Stage IIA Stage IIB                                                                                                                                                   | 08:15 - 09:00                                                                                                                                                                                                   | 45       |
|           | T2bN0                                                                                                                                                                 | 09:00 - 09:45                                                                                                                                                                                                   | 45       |
|           | T3 <sub>Iav</sub> N0 {<br>T3 <sub>-5.7</sub> N0                                                                                                                       | 09:50 - 10:10<br>10:10 - 10:40                                                                                                                                                                                  | 20<br>30 |
|           |                                                                                                                                                                       | 10:45 - 11:30                                                                                                                                                                                                   | 45       |
|           |                                                                                                                                                                       | 11:35 - 12:05                                                                                                                                                                                                   | 30       |
|           |                                                                                                                                                                       | 12:10 - 13:00<br>13:00 - 13:45                                                                                                                                                                                  | 50<br>45 |
|           |                                                                                                                                                                       | 13:50 - 14:20                                                                                                                                                                                                   | 30       |