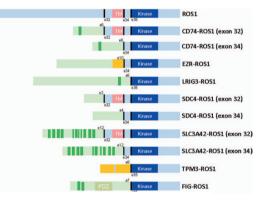

9:30 - 10:00Tyrosine kinase domain 10:00 - 10:15 15 45 10:15 - 11:00 11:05 - 11:50 45 SHP2 SHP1 IRS1 12:00 - 12:45 45 P13K 12:45 - 13:30 45 45 13:30 - 14:15 VAV3 PDK1 PLCY STATS 45 cytoskeleton 14:20 - 15:05 & cell-cell 20 15:05 - 15.25 AKT interaction cdc42 15:25 - 16:10 45 RHO **Protein:** Transformation **B1** Integrin 16:15 - 17:00 45 Proliferation **Differentiation** Tensin & Survival mTOR Apoptosis 17.00 - 19.00 a-catenin Metastasis **B-** catenin Thursday, Septembe & Migration δ-catenin 08:15 - 09:00 45 N-catenin 09:00 - 09:45 45 Translation Capacity 09:50 - 10:10 20 increased 30 10:10 - 10:40 Transformation 10:45 - 11:30 45 11:35 - 12:05 30

RAS

RAF

MEK

MAPK

Proliferation

& Survival



13:50 - 14:20

30



## Detection of chromosomal changes





#### Detection of fusion RNA





#### Detection of fusion protein 09:30 - 10:00 45 10:15 - 11:00 11:05 - 11:50 45 3' ROS1 5' Fusion partners 12:00 - 12:45 45 Variable region FIG (GOPC) (exons 32-35) SLC34A2, CD74, SDC4, TPM3, EZR, LRIG3, Conserved region 12:45 - 13:30 45 (includes kinase domain) KDELR2, CCDC6, 13:30 - 14:15 45 YWHAE, TFG, CEP85L 14:20 - 15<del>:05</del> ► 45 15:05 - 15.25 20 15:25 - 16:10 45 16:15 - 17:00 45 Chursday, Septembe 45 45 20 30

- 10:45 11:30 45
- 11:35 12:05 30
- 12:10 13:00 50 13:00 - 13:45 45
- 13:50 14:20 30





# Next generation seq.



Program

09:30 - 10:00

12:10 - 13:00

13:00 - 13:45

13:50 - 14:20

50

45

30

Wednesday, Septer







## Next generation seq.



# Patient selection in lung cancer: Evolution over time





Program

Wednesday, Septer

| 09:30 - 10:00