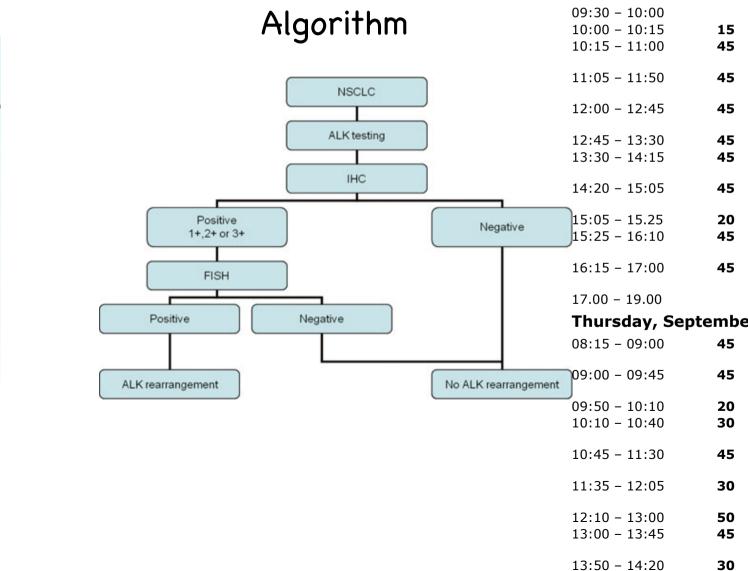

|                                                 |          |

PCR bassed test

- 12:10 13:005013:00 13:4545
- 13:50 14:20 **30**



















F.







#### Wednesday, Septer



#### Thursday, Septembe

| 45       |
|----------|
| 20<br>30 |
| 45       |
| 30       |
| 50<br>45 |
|          |

13:50 - 14:20 **30** 

#### Detection of fusion protein



Detection of chromosomal changes







Detection of fusion protein







Wednesday, Septer 09:30 - 10:00 10:00 - 10:15 15 45 10:15 - 11:00 11:05 - 11:50 45 12:00 - 12:45 45 12:45 - 13:30 45 45 - 14:15 .14:2 - 15:05 45 - 15.25 20 - 16:10 45 - 17:00 45 - 19.00

SPEC ALK Dual Colar Break Apart Probe hybridized to normal interphase cells of **Theorinsday, Septembe** by two orange/green fusion signals per hocies.





Wednesday, Septer



Detection of fusion protein



Virchows Arch (2012) 461:245-257 DOI 10.1007/s00428-012-1281-4 REVIEW AND PERSPECTIVES

EML4-ALK testing in non-small cell carcinomas of the lung: a review with recommendations

Erik Thunnissen · Lukas Bubendorf · Manfred Dietel · Göran Elmberger · Keith Kerr · Fernando Lopez-Rios · Holger Moch · Włodzimierz Olszewski · Patrick Pauwels · Frédérique Penault-Llorca · Giulio Rossi





Wednesday, Septer

| RT PCR based test | 09:30 - 10:00<br>10:00 - 10:15<br>10:15 - 11:00 | 15<br>45 |
|-------------------|-------------------------------------------------|----------|
|                   | 11:05 <u>- 11:5</u> 0                           | 45       |
|                   | 12:00 - <u>12</u> :45                           | 45       |
|                   | 12.4 12.