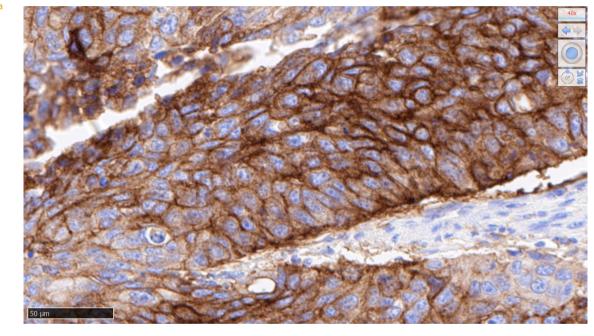

ya Gottfried, M.D., Nir Peled, M.D., Ph.D., Ali Tafreshi, M.D., Sinead Cuffe, M.D., Mary O'Brien, M.D., Suman Rao, M.D., Katsuyuki Hotta, M.D., Ph.D., Melanie A. Leby, Ph.D., Gregory M. Lubiniecki, M.D., Yue Shentu, Ph.D., Reshma Rangwala, M.D., Ph.D., and Julie R. Brahmer, M.D., for the KEYNOTE 024 Investigators<sup>2</sup>

13:50 - 14:20 **30** 

45

13:00 - 13:45





Kromogen (farvestof)

Visualiseringssystem (enzymer) Sekundært antistof **Primært antistof** 

Antiger Cellens Celleke



#### Immunhistological staining for PDL1

10:45 - 11:30 45

20

30

45

09:50 - 10:10

10:10 - 10:40

- 11:35 12:05 30
- 12:10 13:00 50 13:00 - 13:45
- 13:50 14:20 30



Kromogen (farvestof)

Visualiseringssystem (enzymer) Sekundært antistof **Primært antistof** 

Antigen Cellens cytoplasma Cellekerne



# Biopsy NSCLC 100% TPS



Program

Wednesday, Septer

| 09:30 - 10:00              |     |
|----------------------------|-----|
| 10:00 - 10:15              | 15  |
| 10:15 - 11:00              | 45  |
|                            |     |
| 11:05 - 11:50              | 45  |
| 12.00 12.45                | 45  |
| 12:00 - 12:45              | 45  |
| 12:45 - 13:30              | 45  |
| 13:30 - 14:15              | 45  |
| 13.30 14.13                | 75  |
| 14:20 - 15:05              | 45  |
|                            |     |
| 15:05 - 15.25              | 20  |
| 15:25 - 16:10              | 45  |
|                            |     |
| 16:15 - 17:00              | 45  |
|                            |     |
| 17.00 - 19.00              |     |
| Thursday, Septe            | mbe |
| <