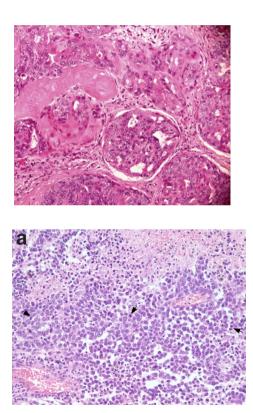

45   |
|     |                 | -    |
|     | 13:30 - 14:15   | 45   |
|     | 14:20 - 15:05   | 45   |
|     | 15:05 - 15.25   | 20   |
| 4   |                 | 20   |
|     | 15:25 - 16:10   | 45   |
|     | 16:15 - 17:00   | 45   |
| 100 | 17.00 - 19.00   |      |
| DAM | Thursday, Septe | embe |
|     |                 |      |
|     | 08:15 - 09:00   | 45   |
|     | 09:00 - 09:45   | 45   |
|     | 09:50 - 10:10   | 20   |
|     |                 | -    |
|     | 10:10 - 10:40   | 30   |
|     |                 |      |
|     | 10:45 - 11:30   | 45   |
|     |                 |      |
|     | 11:35 - 12:05   | 30   |
|     | 11.00 12.00     |      |
|     | 12:10 - 13:00   | 50   |
|     | 12.10 - 12:00   | 50   |

| 13:50 - 14:20 | 30 |
|---------------|----|

45

13:00 - 13:45



AE1/AE3

СК7

СК20 —

ttf1

cdx2

SATB2

NKX3.1

CD10 PAX8 WT1

CK5/6

P63

GATA3



#### Program

### Wednesday, Septer

| 09:30 - 10:00<br>10:00 - 10:15<br>10:15 - 11:00 | 15<br>45 |
|-------------------------------------------------|----------|
| 11:05 - 11:50                                   | 45       |
| Urothelial carcinoma <sup>2:00 - 12:45</sup>    | 45       |
| 2:45 - 13:30<br>3:30 - 14:15                    | 45<br>45 |
| :20 - 15:05                                     | 45       |
| 1 ::05 - 15.25<br>1 ::25 - 16:10                | 20<br>45 |
| 15:15 - 17:00                                   | 45       |
| 2.00 – 19.00<br>hursday, Sept                   | embe     |
| 08:15 - 09:00                                   | 45       |
| 09:00 - 09:45