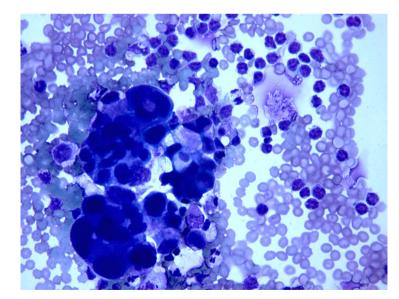

| 12:10 - 13:00<br>13:00 - 13:45       | 50<br>45 |

13:50 – 14:20 **30** 



### Neuroendocrine tumor



- 12:10 13:00 **50** 13:00 - 13:45 **45**
- 13:50 14:20 **30**



#### Algorithm modified from

#### Diagnosis of Lung Cancer in Small Biopsies and Cytology

Implications of the 2011 International Association for the Study of Lung Cancer/ American Thoracic Society/European Respiratory Society Classification

William D. Travis, MD; Elisabeth Brambilla, MD; Masayuki Noguchi, MD; Andrew G. Nicholson, DM; Kim Ceisinger, MD; Yasushi Yatabe, MD; Yuichi Ishikawa, MD; Ignacio Vistuba, MD; Douglas B. Hieder, MD; Wilbur Franklin, MD; Adi Gazdar, MD; Philip S. Hasleton, MD; Douglas W. Henderson, MD; Keith M. Kerr, MD; Iver Petersen, MD; Victor Roggli, MD; Enk Thunnissen, MD; Ming Isao, MD

























# Neuroendocrine markers

#### Chromogranin A

Synaptofycin





MUNOHISTOCHEMISTRY

IASLC ATLAS OF

Insulinoma-Associated Protein I

CD56

# Neuroendocrine markers



#### Program

#### Wednesday, Septer

09:30 - 10:00 10:00 - 10:15 10:15 - 11:00 **45** 

### Sensitivity

|                                                             |                                                                                                                   |