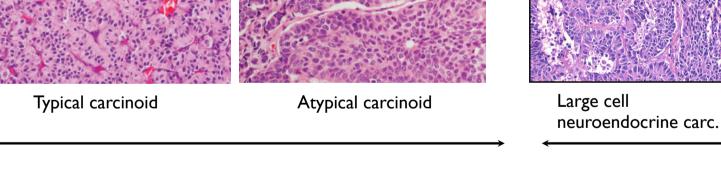

| 20   |
| 15:25 - 16:10         | 45   |
| 10110                 |      |
| 16:15 - 17:00         | 45   |
|                       |      |
| 17.00 - 19.00         |      |
| Small cEntrangengepte | mbe  |
|                       |      |

| ell<br>ndocrine carc. | Small cenetronaepte<br>08:15 - 09:00 | 45       |
|-----------------------|--------------------------------------|----------|
|                       | 09:00 - 09:45                        | →<br>45  |
| Neuroendocr           |                                      | 20<br>30 |
|                       | 10:45 - 11:30                        | 45       |
|                       | 11:35 - 12:05                        | 30       |
|                       | 12:10 - 13:00<br>13:00 - 13:45       | 50<br>45 |

13:50 – 14:20 **30** 



### Neuroendocrine tumor



- 12:10 13:00 **50** 13:00 - 13:45 **45**
- 13:50 14:20 **30**



#### Algorithm modified from

#### Diagnosis of Lung Cancer in Small Biopsies and Cytology

Implications of the 2011 International Association for the Study of Lung Cancer/ American Thoracic Society/European Respiratory Society Classification

William D. Travis, MD; Elisabeth Brambilla, MD; Masayuki Noguchi, MD; Andrew G. Nicholson, DM; Kim Ceisinger, MD; Yasushi Yatabe, MD; Yuichi Ishikawa, MD; Ignacio Vistuba, MD; Douglas B. Hieder, MD; Wilbur Franklin, MD; Adi Gazdar, MD; Philip S. Hasleton, MD; Douglas W. Henderson, MD; Keith M. Kerr, MD; Iver Petersen, MD; Victor Roggli, MD; Enk Thunnissen, MD; Ming Isao, MD

























# Neuroendocrine markers

#### Chromogranin A

Synaptofyci