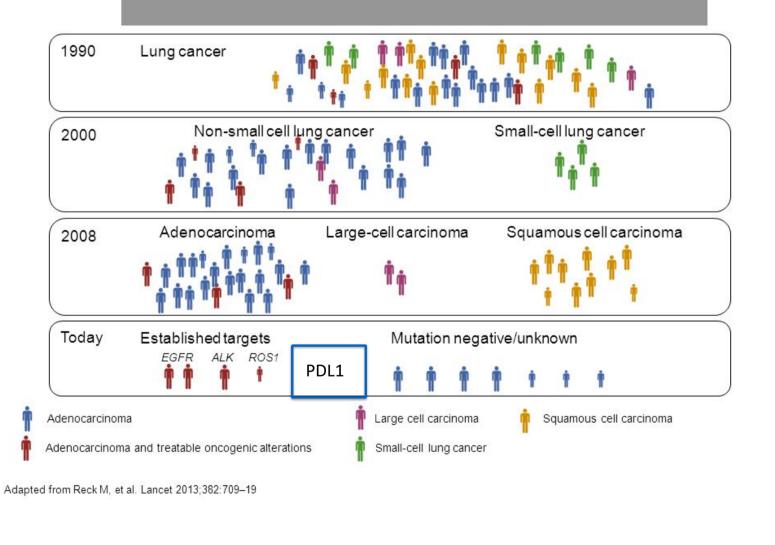

ion of chromosomal changes





#### Detection of fusion RNA





#### Detection of fusion protein 09:30 - 10:00 45 10:15 - 11:00 11:05 - 11:50 45 3' ROS1 5' Fusion partners 12:00 - 12:45 45 Variable region FIG (GOPC) (exons 32-35) SLC34A2, CD74, SDC4, TPM3, EZR, LRIG3, Conserved region 12:45 - 13:30 45 (includes kinase domain) KDELR2, CCDC6, 13:30 - 14:15 45 YWHAE, TFG, CEP85L 14:20 - 15<del>:05</del> ► 45 15:05 - 15.25 20 15:25 - 16:10 45 16:15 - 17:00 45 Chursday, Septembe 45 45 20 30

- 10:45 11:30 45
- 11:35 12:05 30
- 12:10 13:00 50 13:00 - 13:45 45
- 13:50 14:20 30





# Next generation seq.



Program

09:30 - 10:00

12:10 - 13:00

13:00 - 13:45

13:50 - 14:20

50

45

30

Wednesday, Septer







## Next generation seq.



# Patient selection in lung cancer: Evolution over time





Program

Wednesday, Septer

| 09:30 - 10:00                                                    |                      |
|------------------------------------------------------------------|----------------------|
| 10:00 - 10:15                                                    | 15                   |
| 10:00 - 10:15<br>10:15 - 11:00                                   | 45                   |
|                                                                  |                      |
| 11:05 - 11:50                                                    | 45                   |
|                                                                  |                      |
| 12:00 - 12:45                                                    | 45                   |
| 12.45 12.20