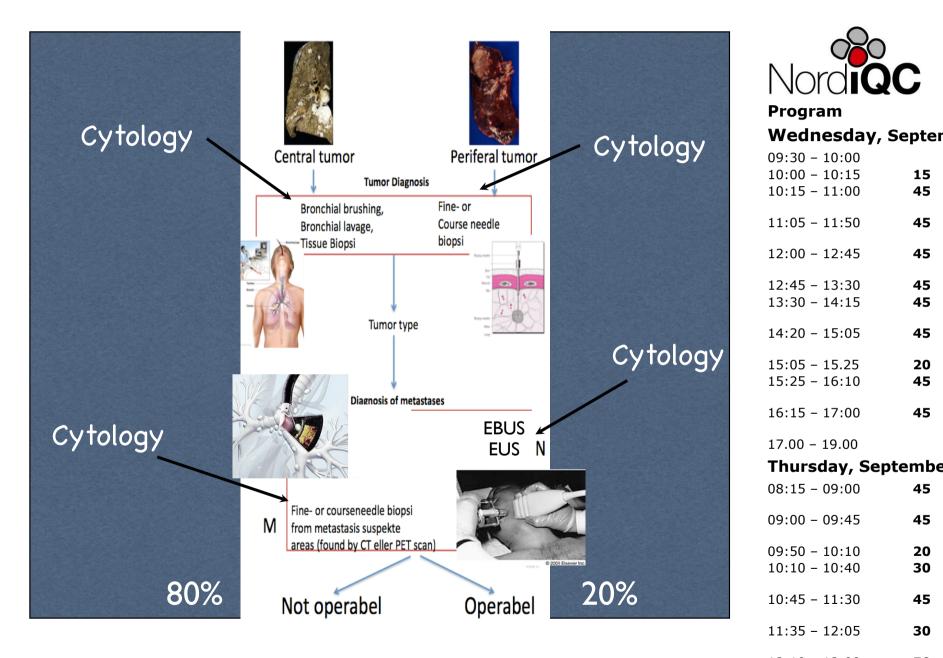

|                              |                                |                                | 11:35 - 12:05                  | 30          |
|                        |                          |                              |                                |                                | 12:10 - 13:00                  | 50          |
|                        |                          |                              |                                |                                | 13:00 - 13:45                  | 45          |
|                        |                          |                              |                                |                                |                                |             |

Test

13:50 - 14:20 30





13:50 – 14:20 **30** 



12:10 - 13:00 13:00 - 13:45 

13:50 - 14:20  **RESEARCH ARTICLE** 

Paired Comparison of PD-L1 Expression on Cytologic and Histologic Specimens From Malignancies in the Lung Assessed With PD-L1 IHC 28-8pharmDx and PD-L1 IHC 22C3pharmDx

Birgit G. Skov, MD, DrMedSci\* and Torsten Skov, MD, PhD<sup>+</sup>

Conclusion: PD-L1 assessment is feasible on cytologic material with the tested assays using cutoffs for positivity similar to those used on histologic material.

|                            | Cutoff $\geq 1\%$                | Positive Cells                   | Cutoff $\geq$ 50% Positive Cells  |
|----------------------------|----------------------------------|----------------------------------|-----------------------------------|
| PD-L1 IHC 22C3pharmDx      |